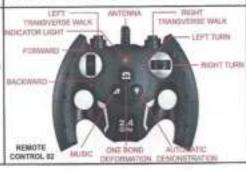

## **Gesture Remote Control Instructions** Back Go ahead Shift left Shift right Deformation stretch Deformation arch Automatic exercise Mute mode Press the button of your finger Press the button of your finger, the car

will be displayed automatically.

After 3 songs, the car will be silent.

and the car starts to

exercise automatically.

### REMOTE CONTROL **ANALYSIS**