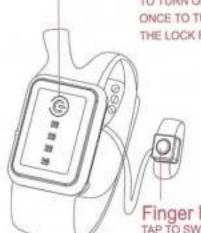

#### Main body button PRESS TIGHT FOR 2-3 SECS TO TURN ON / OFF: PRESS

ONCE TO TURN ON / OFF

THE LOCK FUNCTION

GESTURE FUNCTION: 1. PRESS THE FINGER KEY + SWING LEFT AND RIGHT: ROTATE LEFT AND RIGHT 360 DEGREES. 2. PRESS THE FINGER KEY + SWING BACK AND FORTH: TWIST. CODE CHECKING FUNCTION: UNSUCCESSFUL, THE HOST LIGHT FLASHES, AND THE LIGHT STAYS ON FOR A LONG TIME WHEN IT SUCCEEDS.

Finger button TAP TO SWITCH MUSIC

Use 2 "AA" non rechargeable batteries(not included)