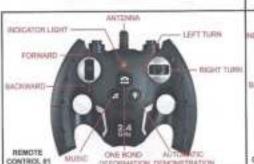

## **Gesture Remote Control Instructions** Back Go ahead Shift left Shift right Deformation stretch Deformation arch Automatic exercise Mute mode Press the button of your finger Press the button of your finger, the car

will be displayed automatically.

After 3 songs, the car will be silent.

and the car starts to

exercise automatically.

### REMOTE CONTROL **ANALYSIS**