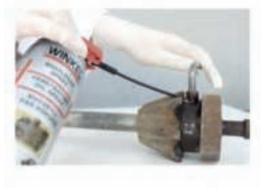

## **Application area:**

- Rusty and oxidised screw connections
- Passenger cars
- Trucks
- Agricultural and construction machinery

### **Application:**

Shake can well before use. Mechanically clean the area to be treated of coarse dirt. From a distance of approx. 20 cm spray an even coat. Leave to take effect briefly. Repeat application for stubborn connections.