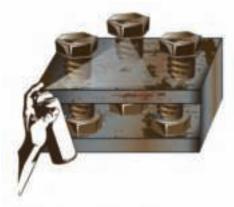

## **Application area:**

- Rusty and oxidised screw connections
- Passenger cars
- Trucks
- Agricultural and construction machinery

### **Application:**

Shake can well before use. Mechanically clean the area to be treated of coarse dirt. From a distance of approx. 20 cm spray an even coat. Leave to take effect briefly. Repeat application for stubborn connections.