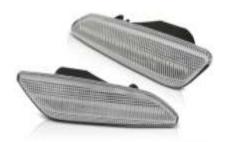

## **European approval certificate**

This statement, provided by AP Onderdelen B.V., regarding product offer 8720602863071.

Offer EAN: 8720602863071

Product: Zijkant knipperlichten ALFA ROMEO 156 1997-2003 / 147 205-2010 / FIAT TIPO vanaf 2015 -

WIT LED

Country of origin: China