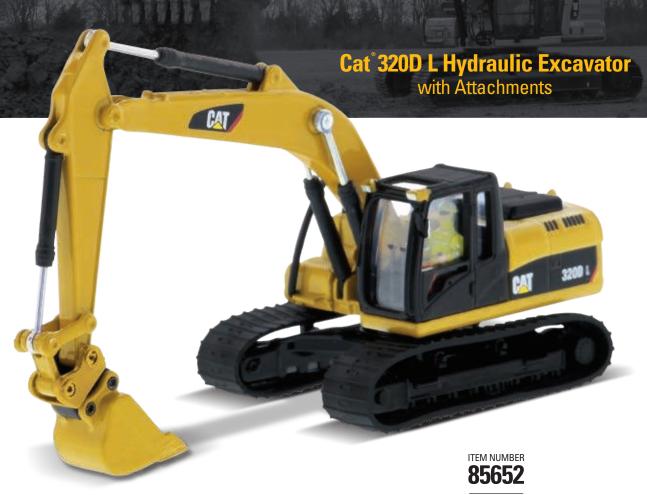

## **HO Scale Cat<sup>®</sup> Machines**

Including newly released D11 Dozer and 336 Next Gen Excavator

CLEAN UP BUCKET

GRAPPLE

HAMMER

MULTI-PROCESSOR

Diecast Masters' 1:87 scale models bring big-replica details to a smaller scale that's popular with HO railroaders as well as collectors of construction diecast. We are proud to introduce two additional models to the line: a D11 Dozer and 336 Next Generation Hydraulic Excavator.