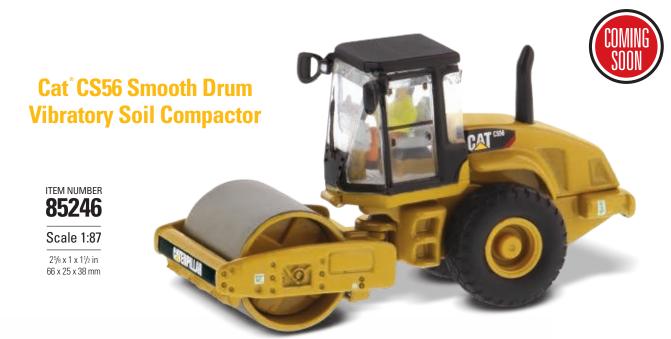

## **HO Scale Cat<sup>®</sup> Machines**

Including newly released D11 Dozer and 336 Next Gen Excavator





CLEAN UP BUCKET



GRAPPLE



HAMMER



MULTI-PROCESSOR

Diecast Masters' 1:87 scale models bring big-replica details to a smaller scale that's popular with HO railroaders as well as collectors of construction diecast. We are proud to introduce two additional models to the line: a D11 Dozer and 336 Next Generation Hydraulic Excavator.

These affordably priced new models join 13 other great 1:87 items representing the breadth of Cat machine types – including excavators, trucks, track-type tractors and more.



Scale 1:87 4½ x 1¾ x 1¾ in 117 x 45 x 48 mm

Real Replicas

**Contact your Diecast Masters** distributor today to order.





1TEM NUMBER **85247** 

Scale 1:87

2<sup>7</sup>/<sub>8</sub> x 1 x 1 ½ in 73 x 25 x 38 mm



# ITEM NUMBER 85612

Cat® M323F Railroad **Wheeled Excavator** Safety Yellow

ITEM NUMBER 85650

Scale 1:87

235 x 105 x 115 mm



Cat® M323F Railroad

**Wheeled Excavator** Cat Yellow

ITEM NUMBER 85656

**Scale 1:87** 33/4 x 11/3 x 13/4 in. 95 x 34 x 46 mm

Cat® 6060 Hydraulic **Mining Front Shovel** 



ITEM NUMBER 85651

Scale 1:87

33/4 x 11/3 x 13/4 in. 95 x 34 x 46 mm

**Scale 1:87** 

95/8 x 41/8 x 53/8 in. 245 x 105 x 135 mm Cat<sup>®</sup> 336 Next Generation **Hydraulic Excavator** 



#### Cat® CT681 Dump Truck



### Cat® 966M Wheel Loader



#### Cat® M318D Wheeled Excavator



#### Cat® 972M Wheel Loader



Cat® 730 Articulated Truck



Cat® CT681 Concrete Mixer



Cat® 12M3 Mo