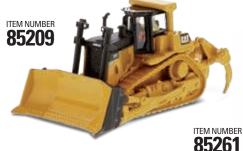

/sup>/<sub>8</sub> x 1 x 1 ½ in 73 x 25 x 38 mm



# ITEM NUMBER 85612

Cat® M323F Railroad **Wheeled Excavator** Safety Yellow

ITEM NUMBER 85650

Scale 1:87

235 x 105 x 115 mm



Cat® M323F Railroad

**Wheeled Excavator** Cat Yellow

ITEM NUMBER 85656

**Scale 1:87** 33/4 x 11/3 x 13/4 in. 95 x 34 x 46 mm

Cat® 6060 Hydraulic **Mining Front Shovel** 



ITEM NUMBER 85651

Scale 1:87

33/4 x 11/3 x 13/4 in. 95 x 34 x 46 mm

**Scale 1:87** 

95/8 x 41/8 x 53/8 in. 245 x 105 x 135 mm Cat<sup>®</sup> 336 Next Generation **Hydraulic Excavator** 



#### Cat® CT681 Dump Truck



### Cat® 966M Wheel Loader



#### Cat® M318D Wheeled Excavator



#### Cat® 972M Wheel Loader



Cat® 730 Articulated Truck



Cat® CT681 Concrete Mixer



Cat® 12M3 Motor Grader



**Cat® D9T Track-Type Tractor** 



Cat® 772 Off-Highway Truck



Cat® 972M Wheel Loader with Log Fork ITEM NUMI



Cat® 450E Backhoe Loader



Cat® 627G Wheel Tractor Scraper



1TEM NUMBER **85134** 





#### **Contact your Diecast Masters distributor today to order.**





14+

Diecast Masters scale models are adult collectibles, not toys. Not intended for children under 14.

#### www.cat.com / www.caterpillar.com

©2022 Caterpillar. CAT, CATERPILLAR, their respective logos, "Caterpillar Yellow," the "Power Edge" trade dress as well as corporate and product identity used herein, are trademarks of Caterpillar and may not be used without permission. Diecast Masters Company Limited, a licensee of Caterpillar Inc.