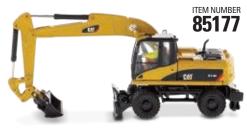

x 1¾ in 117 x 45 x 48 mm

Real Replicas

**Contact your Diecast Masters** distributor today to order.





1TEM NUMBER **85247** 

Scale 1:87

2<sup>7</sup>/<sub>8</sub> x 1 x 1 ½ in 73 x 25 x 38 mm



# ITEM NUMBER 85612

Cat® M323F Railroad **Wheeled Excavator** Safety Yellow

ITEM NUMBER 85650

Scale 1:87

235 x 105 x 115 mm



Cat® M323F Railroad

**Wheeled Excavator** Cat Yellow

ITEM NUMBER 85656

**Scale 1:87** 33/4 x 11/3 x 13/4 in. 95 x 34 x 46 mm

Cat® 6060 Hydraulic **Mining Front Shovel** 



ITEM NUMBER 85651

Scale 1:87

33/4 x 11/3 x 13/4 in. 95 x 34 x 46 mm

**Scale 1:87** 

95/8 x 41/8 x 53/8 in. 245 x 105 x 135 mm Cat<sup>®</sup> 336 Next Generation **Hydraulic Excavator** 



#### Cat® CT681 Dump Truck



### Cat® 966M Wheel Loader



#### Cat® M318D Wheeled Excavator



#### Cat® 972M Wheel Loader



Cat® 730 Articulated Truck



Cat® CT681 Concrete Mixer



Cat® 12M3 Motor Grader



**Cat® D9T Track-Type Tractor** 



Cat® 772 Off-Highway Truck



Cat® 972M Wheel Loader with Log Fork ITEM NUMI



Cat® 450E Backhoe Loader



Cat® 627G Wheel Tractor Scraper



1TEM NUMBER **85134** 





#### **Contact your Diecast Masters distributor today to order.**





14+

Diecast Masters scale models are adult collectibles, not toys. Not intended for children under 14.

#### www.cat.com / www.caterpillar.com

©2022 Caterpillar. CAT, CATERPILLAR, their respective logos, "Caterpillar Yellow," the "Power Edge" trade dress as well as corporate and product identity used herein, are trademarks of Caterpillar and may not be used without permission. Diecast Masters Compan