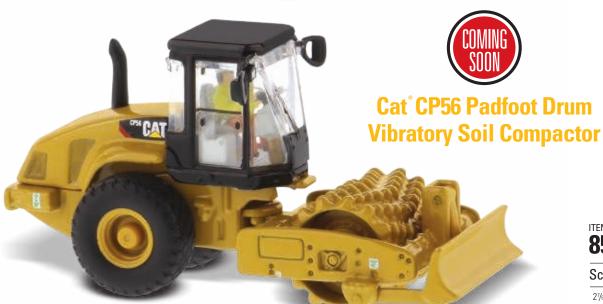

## **HO Scale Cat<sup>®</sup> Machines**

Including newly released D11 Dozer and 336 Next Gen Excavator





CLEAN UP BUCKET



GRAPPLE



HAMMER



MULTI-PROCESSOR

Diecast Masters' 1:87 scale models bring big-replica details to a smaller scale that's popular with HO railroaders as well as collectors of construction diecast. We are proud to introduce two additional models to the line: a D11 Dozer and 336 Next Generation Hydraulic Excavator.

These affordably priced new models join 13 other great 1:87 items representing the breadth of Cat machine types – including excavators, trucks, track-type tractors and more.



Scale 1:87 4½ x 1¾ x 1¾ in 117 x 45 x 48 mm

Real Replicas

**Contact your Diecast Masters** distributor today to order.





1TEM NUMBER **85247** 

Scale 1:87

2<sup>7</sup>/<sub>8</sub> x 1 x 1 ½ in 73 x 25 x 38 mm



# ITEM NUMBER 85612

Cat® M323F Railroad **Wheeled Excavator** Safety Yellow

ITEM NUMBER 85650

Scale 1:87

235 x 105 x 115 mm



Cat® M323F Railroad

**Wheeled Excavator** Cat Yellow

ITEM NUMBER 85656

**Scale 1:87** 33/4 x 11/3 x 13/4 in. 95 x 34 x 46 mm

Cat® 6060 Hydraulic **Mining Front Shovel** 



ITEM NUMBER 85651

Scale 1:87

33/4 x 11/3 x 13/4 in. 95 x 34 x 46 mm

**Scale 1:87** 

95/8 x 41/8 x 53/8 in. 245 x 105 x 135 mm Cat<sup>®</sup> 336 Next Generation **Hydraulic Excavator** 



#### Cat® CT681 Dump Truck



### Cat® 966M Wheel Loader



#### Cat® M318D Wheeled Excavator



#### Cat® 972M Wheel Loader



Cat® 730 Articulated Truck



Cat® CT681 Concrete Mixer



Cat® 12M3 Moto