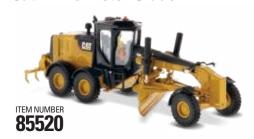

#### Cat® 972M Wheel Loader

Cat® 730 Articulated Truck

Cat® CT681 Concrete Mixer

Cat® 12M3 Motor Grader

**Cat® D9T Track-Type Tractor** 

Cat® 772 Off-Highway Truck

Cat® 972M Wheel Loader with Log Fork ITEM NUMI