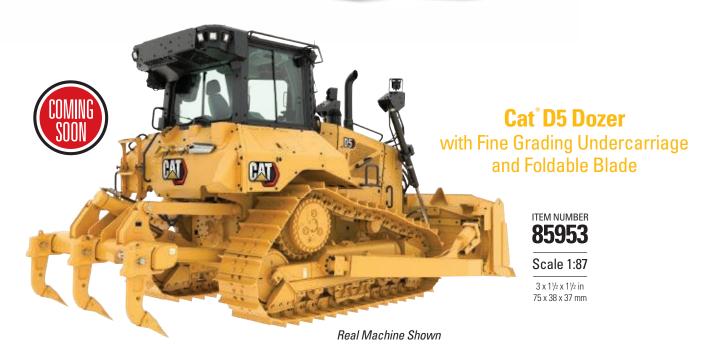

## **HO Scale Cat<sup>®</sup> Machines**

Including newly released D11 Dozer and 336 Next Gen Excavator

CLEAN UP BUCKET

GRAPPLE

HAMMER

MULTI-PROCESSOR

Diecast Masters' 1:87 scale models bring big-replica details to a smaller scale that's popular with HO railroaders as well as collectors of construction diecast. We are proud to introduce two additional models to the line: a D11 Dozer and 336 Next Generation Hydraulic Excavator.

These affordably priced new models join 13 other great 1:87 items representing the breadth of Cat machine types – including excavators, trucks, track-type tractors and more.

Scale 1:87 4½ x 1¾ x 1¾ in 117 x 45 x 48 mm