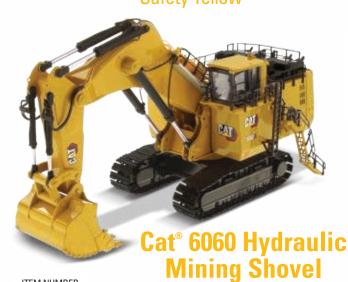

**Scale 1:87** 33/4 x 11/3 x 13/4 in. 95 x 34 x 46 mm

Cat® 6060 Hydraulic **Mining Front Shovel** 

ITEM NUMBER 85651

Scale 1:87

33/4 x 11/3 x 13/4 in. 95 x 34 x 46 mm

**Scale 1:87** 

95/8 x 41/8 x 53/8 in. 245 x 105 x 135 mm Cat<sup>®</sup> 336 Next Generation **Hydraulic Excavator** 