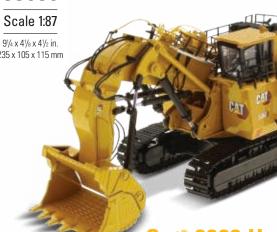

**Scale 1:87** 33/4 x 11/3 x 13/4 in. 95 x 34 x 46 mm

Cat® 6060 Hydraulic **Mining Front Shovel** 

ITEM NUMBER 85651

Scale 1:87

33/4 x 11/3 x 13/4 in. 95 x 34 x 46 mm

**Scale 1:87** 

95/8 x 41/8 x 53/8 in. 245 x 105 x 135 mm Cat<sup>®</sup> 336 Next Generation **Hydraulic Excavator** 