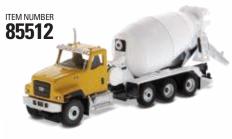

#### Cat® 972M Wheel Loader

Cat® 730 Articulated Truck

Cat® CT681 Concrete Mixer

Cat® 12M3 Motor Grader

**Cat® D9T Track-Type Tractor** 

Cat® 772 Off-Highway Truck

Cat® 972M Wheel Loader with Log Fork ITEM NUMI