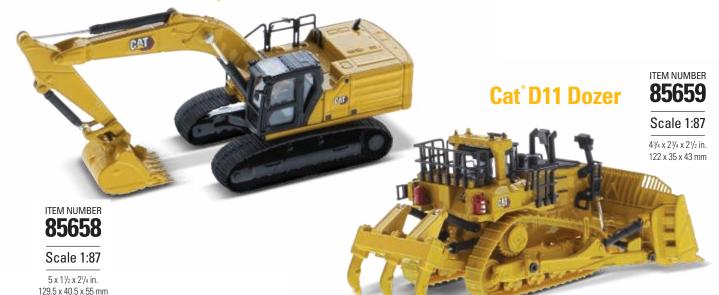

## **HO Scale Cat<sup>®</sup> Machines**

Including newly released D11 Dozer and 336 Next Gen Excavator

CLEAN UP BUCKET

GRAPPLE

HAMMER

MULTI-PROCESSOR

Diecast Masters' 1:87 scale models bring big-replica details to a smaller scale that's popular with HO railroaders as well as collectors of construction diecast. We are proud to introduce two additional models to the line: a D11 Dozer and 336 Next Generation Hydraulic Excavator.