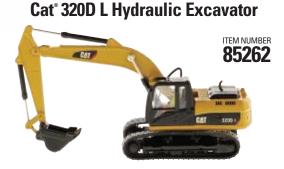

**Scale 1:87** 33/4 x 11/3 x 13/4 in. 95 x 34 x 46 mm

Cat® 6060 Hydraulic **Mining Front Shovel** 

ITEM NUMBER 85651

Scale 1:87

33/4 x 11/3 x 13/4 in. 95 x 34 x 46 mm

**Scale 1:87** 

95/8 x 41/8 x 53/8 in. 245 x 105 x 135 mm Cat<sup>®</sup> 336 Next Generation **Hydraulic Excavator** 