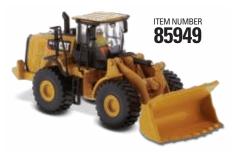

#### Cat® 972M Wheel Loader

Cat® 730 Articulated Truck

Cat® CT681 Concrete Mixer

Cat® 12M3 Motor Grader

**Cat® D9T Track-Type Tractor** 

Cat® 772 Off-Highway Truck

Cat® 972M Wheel Loader with Log Fork ITEM NUMI