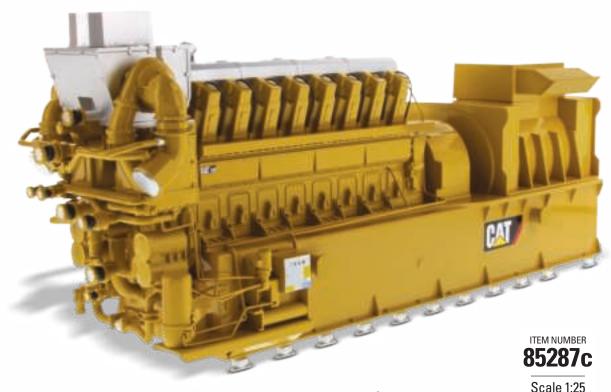

## Cat® CG260-16 Generator

Whether natural gas, biogas, coal gas, associated gas or synthesis gas, the Cat® CG260-16 has the power to run your operation. Producing 4000 ekw at 900 rpm, this Genset is efficient and provides long maintenance intervals to keep your plant profitable.

This Core Classics model is one in a series made up of the most popular diecast models ever made and pays homage to the vast legacy of Cat® machines in the field. Packaging is reminiscent of the "plain brown" parts boxes with which machine owners and operators are so familiar.

## **Key Features**

- · Authentic Cat Machine yellow paint
- · Authentic Cat trade dress and safety decals
- · Detailed engine cylinders, oil filters and air cleaners
- · Detailed operators' panel
- · Realistic silver accent engine components
- · Mounted on heavy metal display base