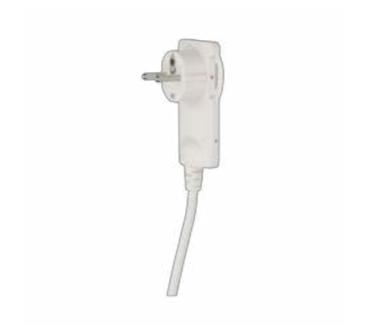

## Flat plug with handle and cable, white

Super flat cable plug is perfect for the use with sockets in hard to reach places e.g. behind furniture. The plug is equipped with handles for easy removal from the socket.

Standard of the plug: uni -schuko (E/F type)

Type of plug: 2P+E

Wire length: 1.5m

Current 16A

## General information

| Standard of the plug:                      | uni -schuko (E/F type) |
|--------------------------------------------|------------------------|
| Type of plug:                              | 2P+E                   |
| Current:                                   | 16 A                   |
| Direction of the plug insertion:           | angular                |
| Number of items in a collective packaging: | 1 pcs                  |
| Protection rating - IP:                    | 20                     |
| Grounding:                                 | yes                    |
| Colour:                                    | white                  |
| Material:                                  | plastic                |
| Wire length:                               | 1.5 m                  |
| Other features:                            | handle                 |