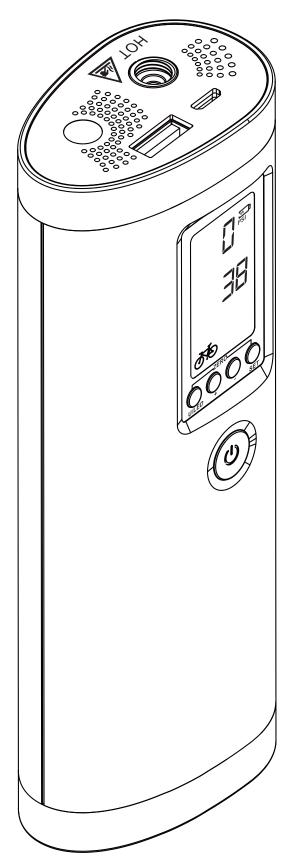

RIDE F511

Portable USB Compressor

# **Draagbare USB compressor**

Hartelijk dank voor de aanschaf van deze draagbare USB compressor. Lees de gebruiksaanwijzing aandachtig door en bewaar deze zorgvuldig voor toekomstige raadpleging.

# 1. Inhoud van de verpakking

 $1 \times D$ raagbare USB compressor

1 × Luchtslang

 $1 \times Ventielnaald + 1 \times Verloopnippel + 1 \times Frans ventiel$ 

1 × Type-C USB oplaadkabel

1 × Waterafstotende beschermhoes

1 × Gebruiksaanwijzing

# 2. Specificaties

Naam: Draagbare USB compressor

Afmetingen: 38 x 60 x 152mm

Gewicht: 340 gram

Maximale luchtdruk: 150 PSI

Pompfunctie: 20 liter per minuut

Oplaadtemperatuur: tussen 0°C en 45°C

Gebruikstemperatuur: tussen -10°C en 60°C Batterijcapaciteit: 2000mAH / 7.4V (14.8Wh)

Laadpoort: Type-C USB 5V/