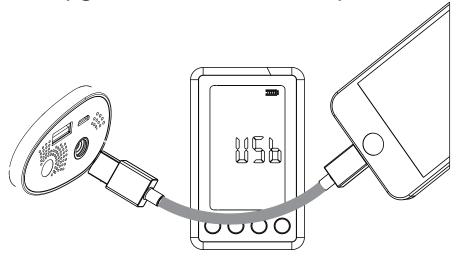

### 5.9 De USB-powerbank gebruiken

Vermogen 5V≤ 2A. Dit is voldoende voor één laadbeurt voor uw smartphone. Schakel het apparaat in om de powerbank te gebruiken. Het apparaat schakelt automatisch uit zodra de telefoon is opgeladen, of wanneer de powerbank leeg is.