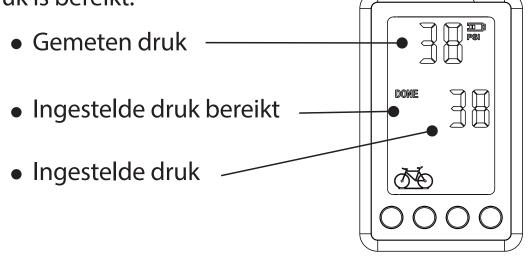

#### 5.7 Starten met oppompen

Druk kort op de Aan-/Uit-knop om het oppompen te starten. De gemeten druk wordt tijdens het pompen weergegeven op het display.

### 5.8 Stoppen met oppompen

Druk kort op de Aan-/Uit-knop [7] om het oppompen te stoppen. Het apparaat stopt automatisch zodra de ingestelde druk is bereikt.

#### 5.11 Luchtdruk meten

Sluit het ingeschakelde apparaat aan op het te meten voorwerp door middel van de luchtslang. De huidige druk wordt weergegeven op het display [10].