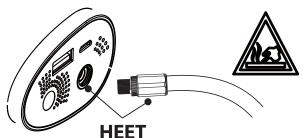

### **5.13 Tips**

1) Het verbindingsstuk tussen de luchtslang en de aansluiting [1] kan gedurende het gebruik heet worden. Wacht altijd even alvorens het verbindingsstuk aan te raken.

2) Ballonnen, zwembanden, speelballen en vergelijkbare opblaasproducten hebben een dermate lage druk dat deze buiten het bereik ligt van het apparaat. Hierdoor is het niet mogelijk om voor deze producten een druk in te stellen, en is voorzichtigheid geboden bij het opblazen.