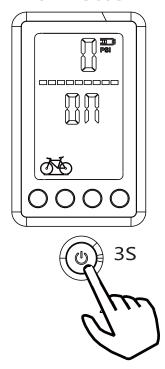

#### **Aanzetten**

**Inschakelen:** houd de Aan-/Uitknop gedurende 3 seconden ingedrukt totdat de voortgangsbalk vol is. Het apparaat is nu ingeschakeld.