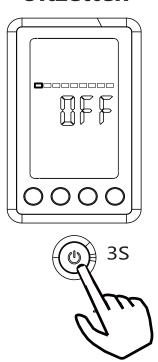

#### **Aanzetten**

**Inschakelen:** houd de Aan-/Uitknop gedurende 3 seconden ingedrukt totdat de voortgangsbalk vol is. Het apparaat is nu ingeschakeld.

#### **Uitzetten**

**Uitschakelen:** houd de Aan-/Uitknop gedurende 3 seconden ingedrukt totdat de voortgangsbalk leeg is. Het apparaat is nu uitgeschakeld.

- Het apparaat schakelt zichzelf uit zodra het 3 minuten niet wordt gebruikt.
- Het apparaat schakelt zichzelf uit bij onvoldoende batterijlading.