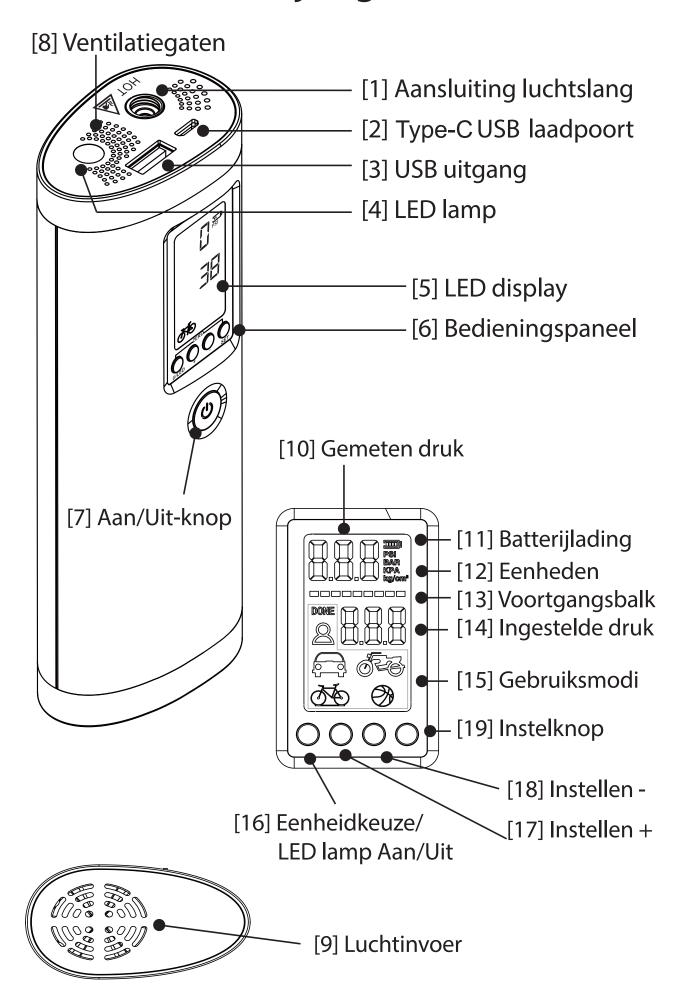

# 3. Productbeschrijving

### 4. Waarschuwing

- 1) Laat het apparaat tijdens het gebruik niet onbeheerd achter.
- 2) Gebruik het apparaat nooit in de buurt van ontvlambare of explosieve stoffen.
- 3) Houd het apparaat uit de buurt van stof en vocht, en voorkom schade door vallen.
- 4) Bewaar het apparaat niet te warm of te koud, aangezien dit een nadelig effect heeft op de levensduur.
- 5) Gooi het product niet in het vuur, en gooi het niet zomaar weg, aangezien het een batterij bevat.
- 6) Houd het apparaat buiten het bereik van kinderen.

# 5. Gebruiksaanwijzing

Uitvoercapaciteit USB adapter: 5V == 2A, 5V == 1.5A

#### 5.1 Compressor opladen

Sluit de compressor aan op de stroomadapter door middel van de bijgeleverde laadkabel.

Apparaat laadt op: de batterijindicator knippert.

Volle accu: de batterijindicator brandt onafgebroken.

- Wanneer het apparaat langer dan 10 seconden niet wordt gebruikt, schakelt het display automatisch uit. Druk kort op de Aan/Uit-knop [7] om de voortgang van het laden te controleren.
- Het apparaat functioneert niet tijdens het opladen.

### 5.3 Een gebruiksmodus kiezen

Druk kort op de instelknop [19] om te schakelen tussen de 5 vooraf ingestelde gebruiksmodi.

| Modus              | Ingesteld op | Instelbereik |
|--------------------|--------------|--------------|
| Auto               | 35PSI/2.4bar | 0-65PSI      |
| Motor              | 40PSI        | 0-55PSI      |
| Fiets              | 38PSI        | 0-150PSI     |
| Gebruikersvoorkeur | 100PSI       | 0-150PSI     |
| Bal                | 8PSI         | 0-15PSI      |

### 5.4 De eenheid van druk aanpassen

Druk kort op de U/LED knop [16] om een andere eenheid van druk te kiezen. De gehanteerde conversie is als volgt: 1PSI = 6 89KPA 1BAR = 100KPA 1Kg/cm<sup>2</sup> = 98KPA

#### 5.5 De ingestelde druk aanpassen

Druk op de +/- knoppen [17]/[18] om de ingestelde druk aan te passen. Houd de knoppen ingedrukt om de waarde [14] sneller aan te passen.

N.B. Het apparaat kiest automatisch de juiste luchtdruk afhankelijk van de gekozen gebruiksmodus.

#### 5.7 Starten met oppompen

Druk kort op de Aan-/Uit-knop om het oppompen te starten. De gemeten druk wordt tijdens het pompen weergegeven op het display.

### 5.8 Stoppen met oppompen

Druk kort op de Aan-/Uit-knop [7] om het oppompen te stoppen. Het apparaat stopt automatisch zodra de ingestelde druk is bereikt.

### 5.10 LED lamp gebruiken

Houd de U/LED knop [16] ingedrukt om de LED lamp aan en uit de zetten.

#### 5.11 Luchtdruk meten

Sluit het ingeschakelde apparaat aan op het te meten voorwerp door middel van de luchtslang. De huidige druk wordt weergegeven op het display [10].