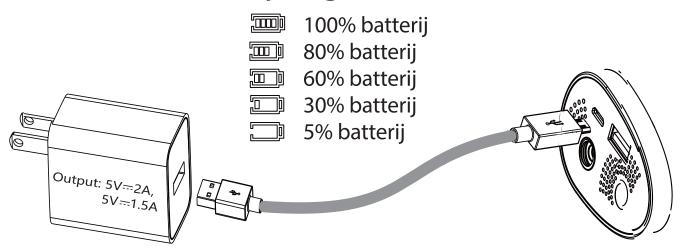

#### 5.1 Compressor opladen

Sluit de compressor aan op de stroomadapter door middel van de bijgeleverde laadkabel.

Apparaat laadt op: de batterijindicator knippert.

Volle accu: de batterijindicator brandt onafgebroken.

- Wanneer het apparaat langer dan 10 seconden niet wordt gebruikt, schakelt het display automatisch uit. Druk kort op de Aan/Uit-knop [7] om de voortgang van het laden te controleren.
- Het apparaat functioneert niet tijdens het opladen.