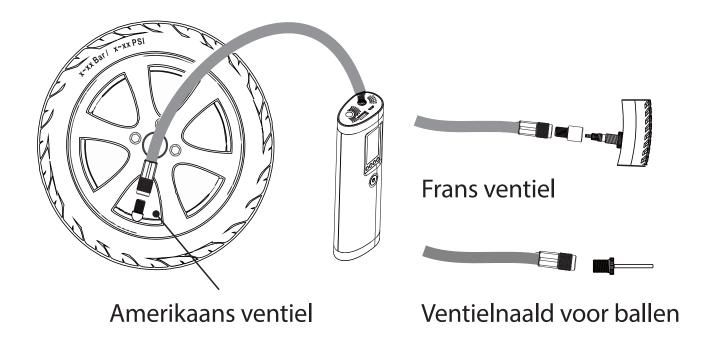

### 5.6 De luchtslang aansluiten

Sluit de luchtslang als volgt aan:

### **5.13 Tips**

1) Het verbindingsstuk tussen de luchtslang en de aansluiting [1] kan gedurende het gebruik heet worden. Wacht altijd even alvorens het verbindingsstuk aan te raken.

2) Ballonnen, zwembanden, speelballen en vergelijkbare opblaasproducten hebben een dermate lage druk dat deze buiten het bereik ligt van het apparaat. Hierdoor is het niet mogelijk om voor deze producten een druk in te stellen, en is voorzichtigheid geboden bij het opblazen.