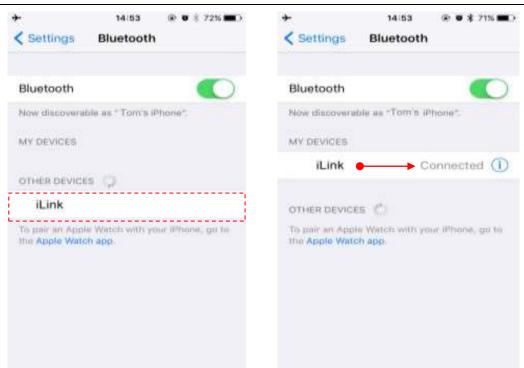

# I .Bluetooth Connection

For the first time you use it or never pair with "**iLink**" after moving the equipment, please have it paired according to the steps below:

i. First of all, please enter your phone's settings, open the Bluetooth, and pair with the "iLink". Enter

the System Settings - Bluetooth - to discover and connect the device name "**iLink**". Once connected, you will hear the connection tone.

## iLink Smart Bulb

Tips: The next time you use, "iLink" will connect with your phone automatically(the Bluetooth is open).

ii. Open "iLink" app, enter the main interface. Click the menu icon, enter the "BT Connect", as follow: