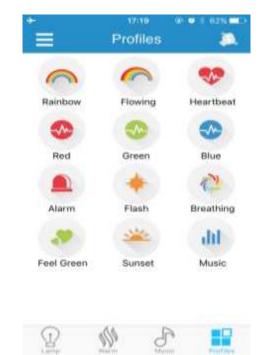

#### **D.** Profiles

Rainbow: brightness and color random changing gradually as the rainbow;

Breathing: brightness and color changing like breath;

Flashing: stage-lighting effect, the light fast switching;

Heartbeat: fast switching just like the heartbeat;;

Music: "musical rhythm" lighting effect, working when music playback, stop when pause.