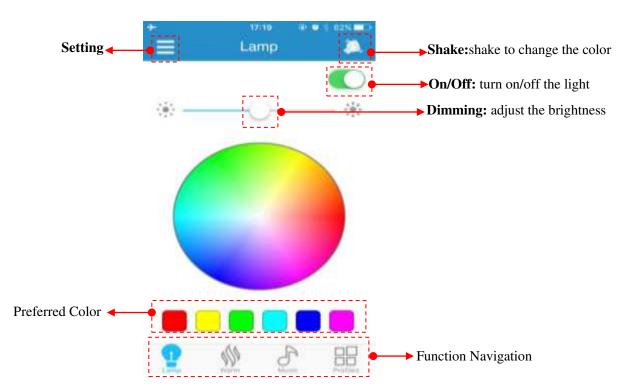

|                                         |       |          |               |                           |
|                                 |                                         |       |          |               |                           |
|                                 |                                         |       |          |               |                           |
| First, you should               |                                         |       |          |               | First, you should         |
| seach your device.              |                                         |       |          |               | seach your device.        |

Then, you can start operate the smart lamp via the app. Enjoy the magical light and music.

# **II** .Main User Interface



## A. Lamp: cool white light control



## C. Music

When you use the lamp for the first time, please enter your phone's settings, open the Bluetooth, and pair the "**iLink**". Then, enjoy your favorite music. Only iTunes Player is support musical rhythm, the color flashing with the music. The third party player is not support.

| +   | 17:19 (0 • 1 02% =><br>Music 🔊                        | <sup>+</sup> ≡ | Profiles | 0 • 1 625 =5 |                |
|-----|-------------------------------------------------------|----------------|----------|--------------|----------------|
| Þ   | Angel<br>Sarah McLachlan                              | 0              | 0        | -            |                |
| 100 | Baby<br>Justin Bieber                                 | Rainbow        | Flowing  | Hea