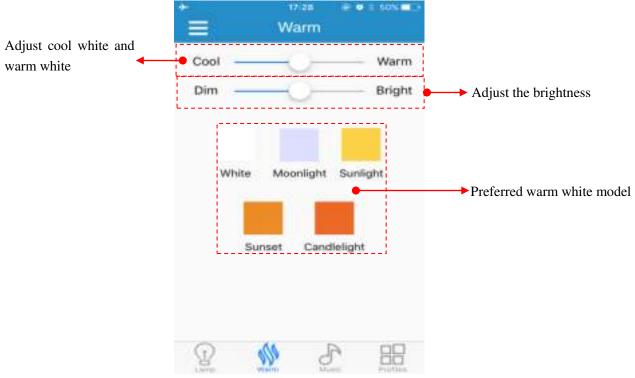

## C. Music

When you use the lamp for the first time, please enter your phone's settings, open the Bluetooth, and pair the "**iLink**". Then, enjoy your favorite music. Only iTunes Player is support musical rhythm, the color flashing with the music. The third party player is not support.