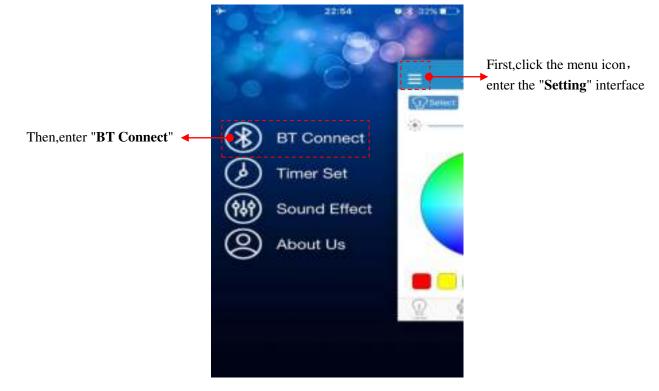

## iLink Smart Bulb

Tips: The next time you use, "iLink" will connect with your phone automatically(the Bluetooth is open).

ii. Open "iLink" app, enter the main interface. Click the menu icon, enter the "BT Connect", as follow:

iii. "BT Connect", operate as follow:

## iLink Smart Bulb

| Then,click "iLink" to connect.  |                                         | +     | 15:39    | @ @ \$ 65% 💷> |                           |
|---------------------------------|-----------------------------------------|-------|----------|---------------|---------------------------|
| Then, click "iLink" to connect. |                                         | <     | BT Conne | ct            | ((O) ( 1)) (1             |
|                                 | Then,click " <b>iLink</b> " to connect. | iLink |          | Connected     |                           |
|                                 |                                         | L     |          | ¥             | connection is successful. |
|                                 |                                         |       |          |               |                           |
|                                 |                                         |       |          |               |                           |
|                                 |                                         |       |          |               |                           |
|                                 |                                         |       |          |               |                           |
|                                 |                                         |       |          |               |                           |
|                                 |                                         |       |          |               |                           |
|                                 |                                         |       |          |               |                           |
|                                 |                                         |       |          |               |                           |
|                                 |                                         |       |          |               |                           |
| First, you should               |                                         |       |          |               | First, you should         |
| seach your device.              |                                         |       |          |               | seach your device.        |