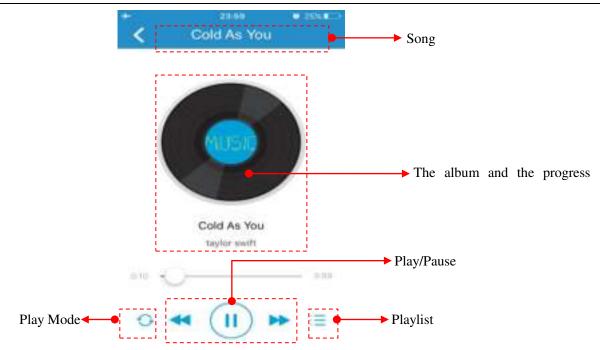

## C. Music

When you use the lamp for the first time, please enter your phone's settings, open the Bluetooth, and pair the "**iLink**". Then, enjoy your favorite music. Only iTunes Player is support musical rhythm, the color flashing with the music. The third party player is not support.

#### Music play interface

Tips: iOS system, non-iTunes music have none "Musical Rhythm" lighting effect.