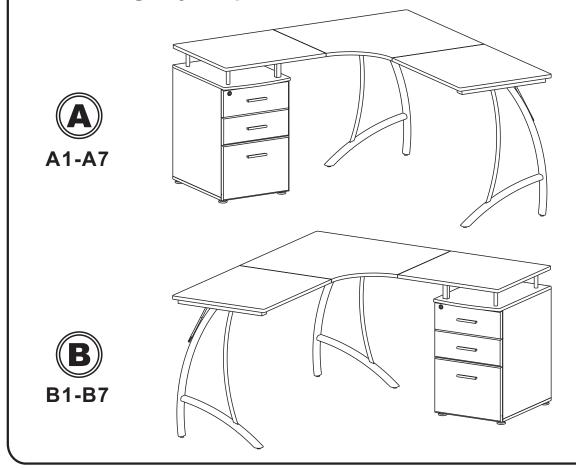

TWO PEOPLE RECOMMENDED

PC28 (REGAL)

## **-** ASSEMBLY STEPS:

///// PC28

*P.7* 

*P.*9

///// PC28 P.10

\*\* There are 2 options to assemble our desk, please choose it according to your preference.

///// PC28 P.13

///// PC28 P.15