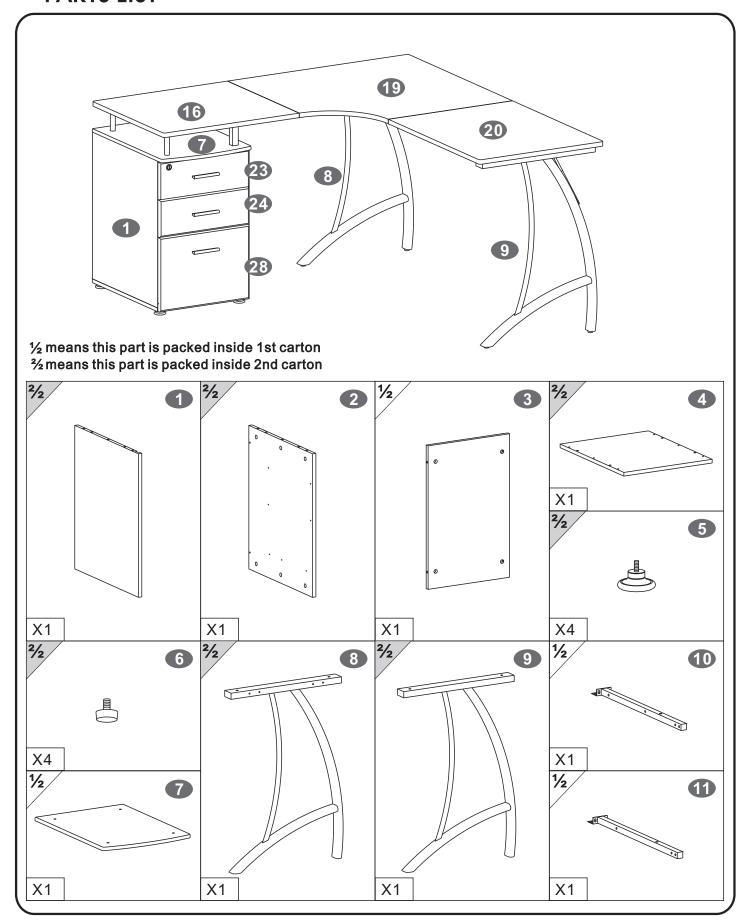

*ANY** questions, please do not hesitate to email us on <a href="mailto:info@homeinonline.com">info@homeinonline.com</a> and we will do our very best to help. You can also contact us via our website







TWO PEOPLE RECOMMENDED

PC28 (REGAL)

#### **General Care:**

Keep furniture out of direct sunlight. Use mats and coasters to protect surfaces. Do not place hot or wet items directly onto unprotected surfaces.

#### Cleaning:

Wipe surfaces with a clean damp (not wet) cloth then dry with a clean lint free cotton cloth. Glass surfaces may be polished with window or other glass cleaning liquids.

Please retain cartons until assembled as goods MUST be returned in original packaging.

A07 200511(English)

\*single use and limited to 1 of each item of matching furniture



## **PARTS LIST**









## **-SCREWS LIST**

| PART | QTY. | ITEM     |                      |
|------|------|----------|----------------------|
| Α    | 60   | 3X15 MM  | Dimm                 |
| В    | 16   | 6X40 MM  | <b>D</b> =2          |
| С    | 2    | 6X30 MM  |                      |
| D    | 24   | 6X35 MM  | <b>(1)</b>           |
| E    | 26   | 6X12 MM  |                      |
| F    | 2    | 6X115 MM | <u> </u>             |
| G    | 4    | 6X40 MM  |                      |
| Н    | 12   | 4X35 MM  | D <del>unnan</del> - |

| PART | QTY. | ITEM           |           |
|------|------|----------------|-----------|
|      | 6    | 4X20 MM        | <b>()</b> |
| J    | 6    | М6             |           |
| K    | 16   | 4X14 MM        | Omm       |
| L    | 16   | Ф <b>15 ММ</b> |           |