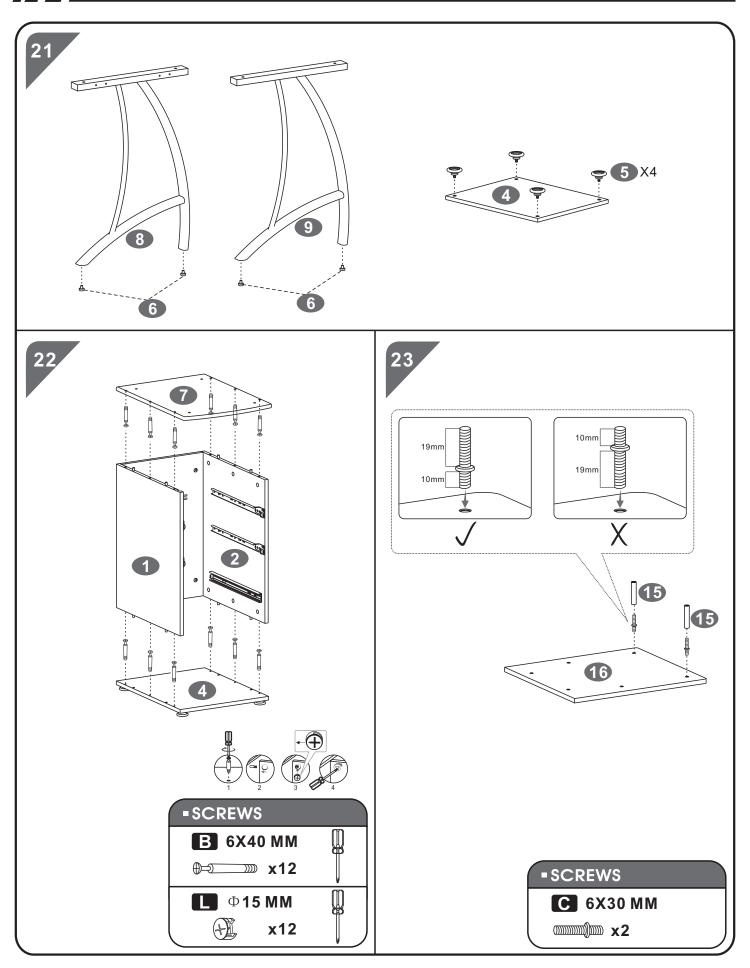

## **-** ASSEMBLY STEPS:

///// PC28

*P.7* 

*P.*9

///// PC28 P.10

\*\* There are 2 options to assemble our desk, please choose it according to your preference.

///// PC28 P.13

///// PC28 P.15