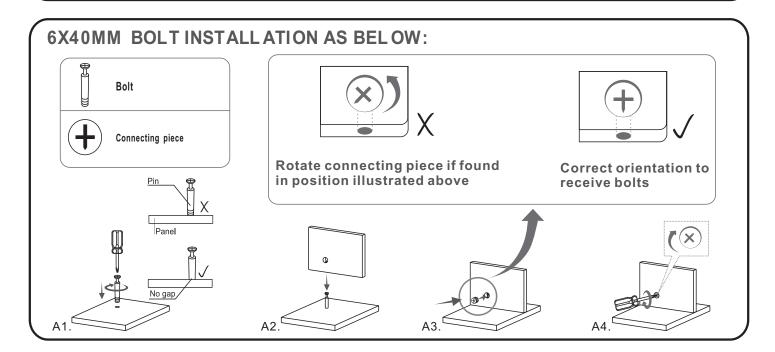

## **-** ASSEMBLY STEPS:

///// PC28

*P.7* 

*P.*9

///// PC28 P.10

\*\* There are 2 options to assemble our desk, please choose it according to your preference.

///// PC28 P.13

///// PC28 P.15