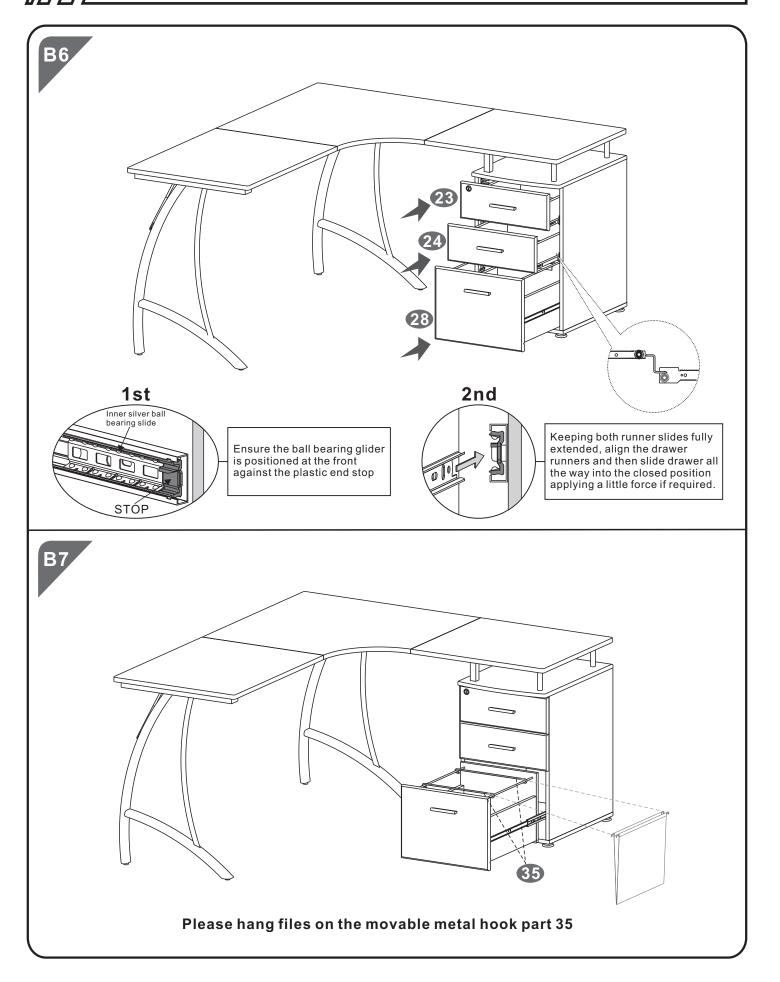

## **-** ASSEMBLY STEPS:

///// PC28

*P.7* 

*P.*9

///// PC28 P.10

\*\* There are 2 options to assemble our desk, please choose it according to your preference.

///// PC28 P.13

///// PC28 P.15