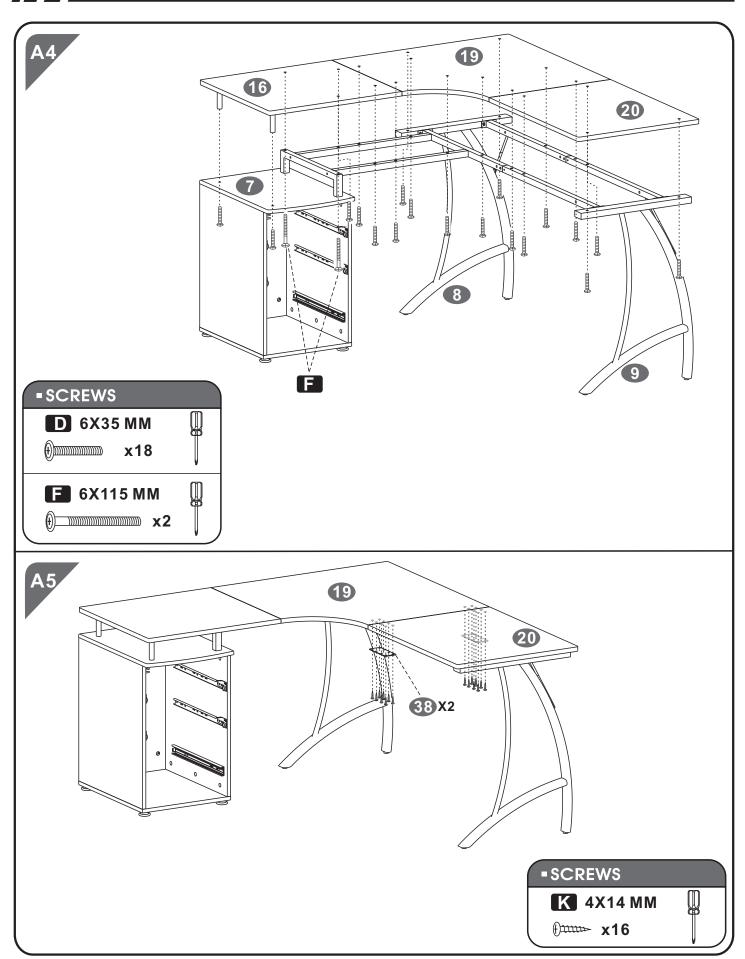

## **-SCREWS LIST**

| PART | QTY. | ITEM     |                      |
|------|------|----------|----------------------|
| Α    | 60   | 3X15 MM  | Dimm                 |
| В    | 16   | 6X40 MM  | <b>D</b> =2          |
| С    | 2    | 6X30 MM  |                      |
| D    | 24   | 6X35 MM  | <b>(1)</b>           |
| E    | 26   | 6X12 MM  |                      |
| F    | 2    | 6X115 MM | <u> </u>             |
| G    | 4    | 6X40 MM  |                      |
| Н    | 12   | 4X35 MM  | D <del>unnan</del> - |

| PART | QTY. | ITEM           |           |
|------|------|----------------|-----------|
|      | 6    | 4X20 MM        | <b>()</b> |
| J    | 6    | М6             |           |
| K    | 16   | 4X14 MM        | Omm       |
| L    | 16   | Ф <b>15 ММ</b> |           |
| M    | 8    | 8X30 MM        |           |
|      | 1    |                |           |
|      | 1    |                | 2-3       |
|      | 1    |                |           |

## **-** ASSEMBLY STEPS:

///// PC28

*P.7* 

*P.*9

///// PC28 P.10

\*\* There are 2 options to assemble our desk, please choose it according to your preference.

///// PC28 P.13

///// PC28 P.15