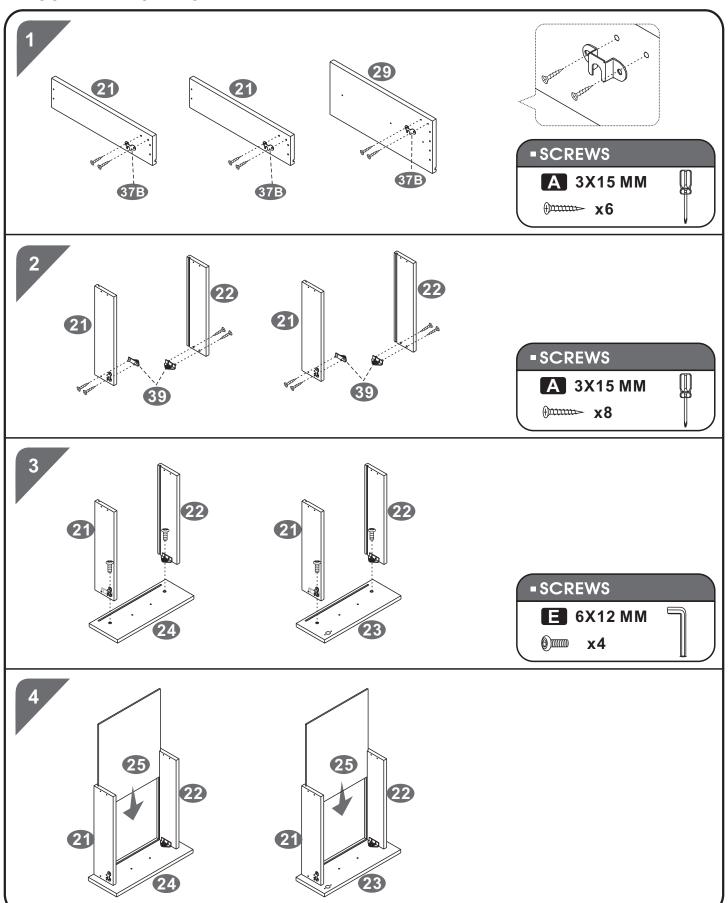

## **-** ASSEMBLY STEPS:

///// PC28

*P.7* 

*P.*9

///// PC28 P.10

\*\* There are 2 options to assemble our desk, please choose it according to your preference.

///// PC28 P.13

///// PC28 P.15