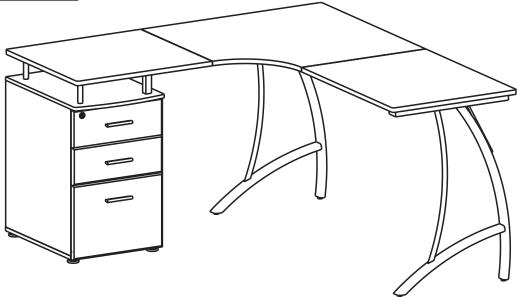

# plianta REGAL

## **ASSEMBLY INSTRUCTIONS**

Please read this guide carefully and check that you have all parts before you begin assembly. As a thank you for your purchase, we would like to offer you a 10% discount\* off our range of matching furniture on <a href="https://www.homeinonline.com">www.homeinonline.com</a> with voucher code 10%MATCH.

### Need help with your item or unhappy?

If you have **ANY** questions, please do not hesitate to email us on <a href="mailto:info@homeinonline.com">info@homeinonline.com</a> and we will do our very best to help. You can also contact us via our website







TWO PEOPLE RECOMMENDED

PC28 (REGAL)

#### **General Care:**

Keep furniture out of direct sunlight. Use mats and coasters to protect surfaces. Do not place hot or wet items directly onto unprotected surfaces.

#### Cleaning:

Wipe surfaces with a clean damp (not wet) cloth then dry with a clean lint free cotton cloth. Glass surfaces may be polished with window or other glass cleaning liquids.

Please retain cartons until assembled as goods MUST be returned in original packaging.

A07 200511(English)

\*single use and limited to 1 of each item of matching furniture



## **PARTS LIST**









## **-SCREWS LIST**

| PART | QTY. | ITEM     |                      |
|------|------|----------|----------------------|
| Α    | 60   | 3X15 MM  | Dimm                 |
| В    | 16   | 6X40 MM