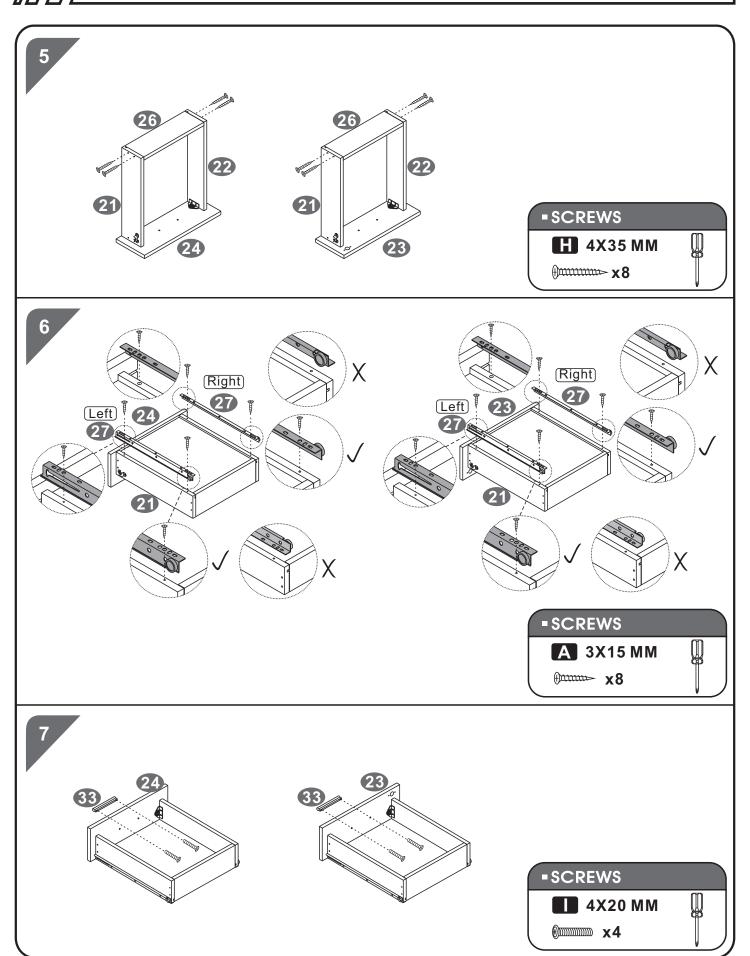

## **-** ASSEMBLY STEPS:

///// PC28

*P.7* 

*P.*9

///// PC28 P.10

\*\* There are 2 options to assemble our desk, please choose it according to your preference.

///// PC28 P.13

///// PC28 P.15