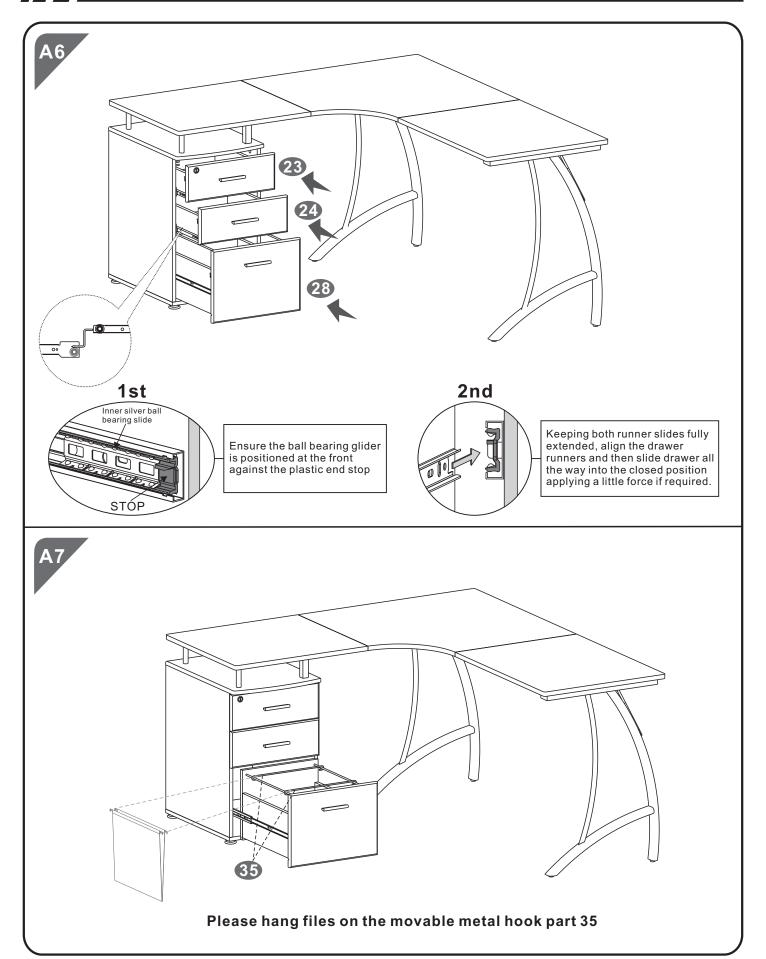

## **-** ASSEMBLY STEPS:

///// PC28

*P.7* 

*P.*9

///// PC28 P.10

\*\* There are 2 options to assemble our desk, please choose it according to your preference.

///// PC28 P.13

///// PC28 P.15