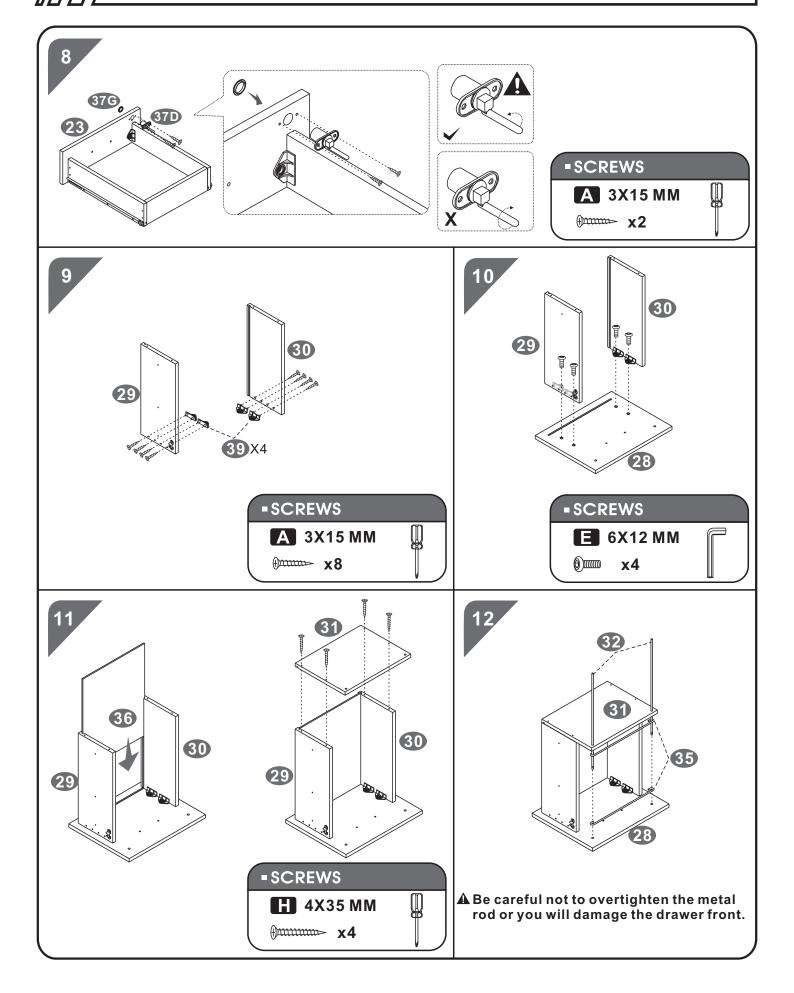

## **-** ASSEMBLY STEPS:

///// PC28

*P.7* 

*P.*9

///// PC28 P.10

\*\* There are 2 options to assemble our desk, please choose it according to your preference.

///// PC28 P.13

///// PC28 P.15