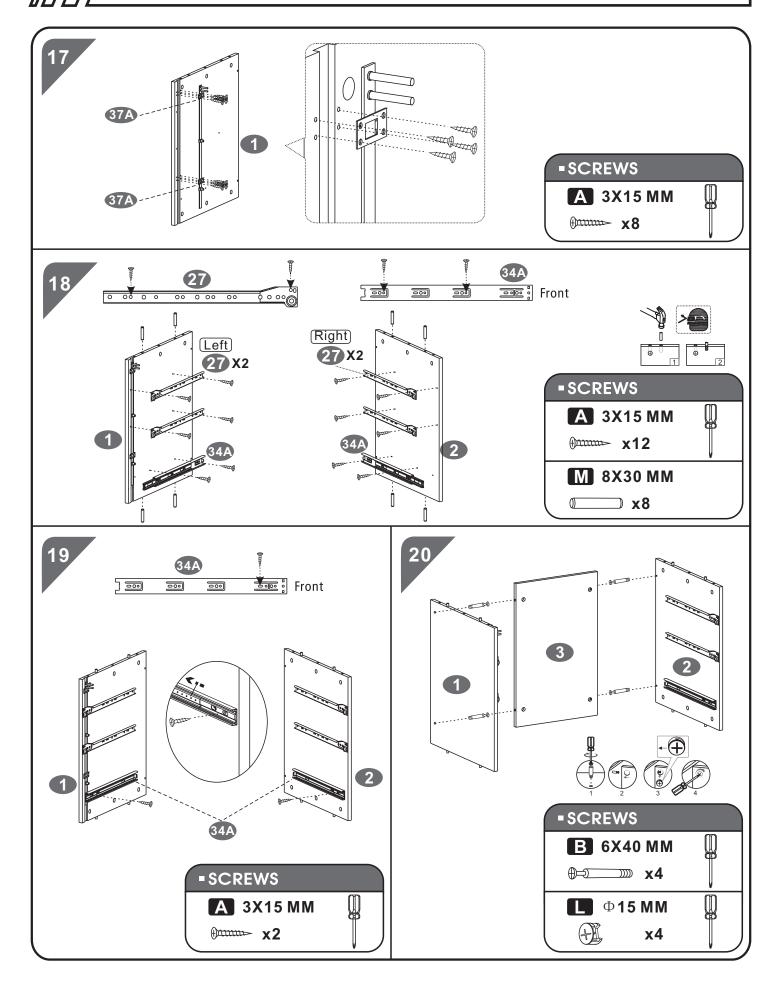

## **-** ASSEMBLY STEPS:

///// PC28

*P.7* 

*P.*9

///// PC28 P.10

\*\* There are 2 options to assemble our desk, please choose it according to your preference.

///// PC28 P.13

///// PC28 P.15