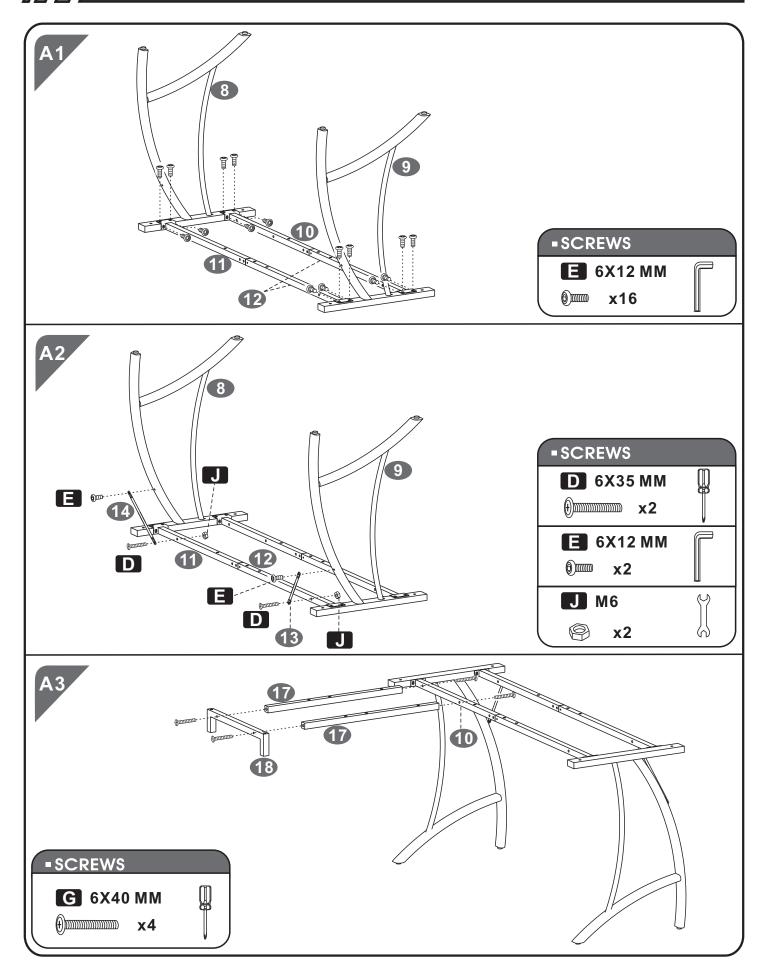

## **-SCREWS LIST**

| PART | QTY. | ITEM     |                      |
|------|------|----------|----------------------|
| Α    | 60   | 3X15 MM  | Dimm                 |
| В    | 16   | 6X40 MM  | <b>D</b> =2          |
| С    | 2    | 6X30 MM  |                      |
| D    | 24   | 6X35 MM  | <b>(1)</b>           |
| E    | 26   | 6X12 MM  |                      |
| F    | 2    | 6X115 MM | <u> </u>             |
| G    | 4    | 6X40 MM  |                      |
| Н    | 12   | 4X35 MM  | D <del>unnan</del> - |

| PART | QTY. | ITEM           |           |
|------|------|----------------|-----------|
|      | 6    | 4X20 MM        | <b>()</b> |
| J    | 6    | М6             |           |
| K    | 16   | 4X14 MM        | Omm       |
| L    | 16   | Ф <b>15 ММ</b> |           |
| M    | 8    | 8X30 MM        |           |
|      | 1    |                |           |
|      | 1    |                | 2-3       |
|      | 1    |                |           |

## **-** ASSEMBLY STEPS:

///// PC28

*P.7* 

*P.*9

///// PC28 P.10

\*\* There are 2 options to assemble our desk, please choose it according to your preference.

///// PC28 P.13

///// PC28 P.15