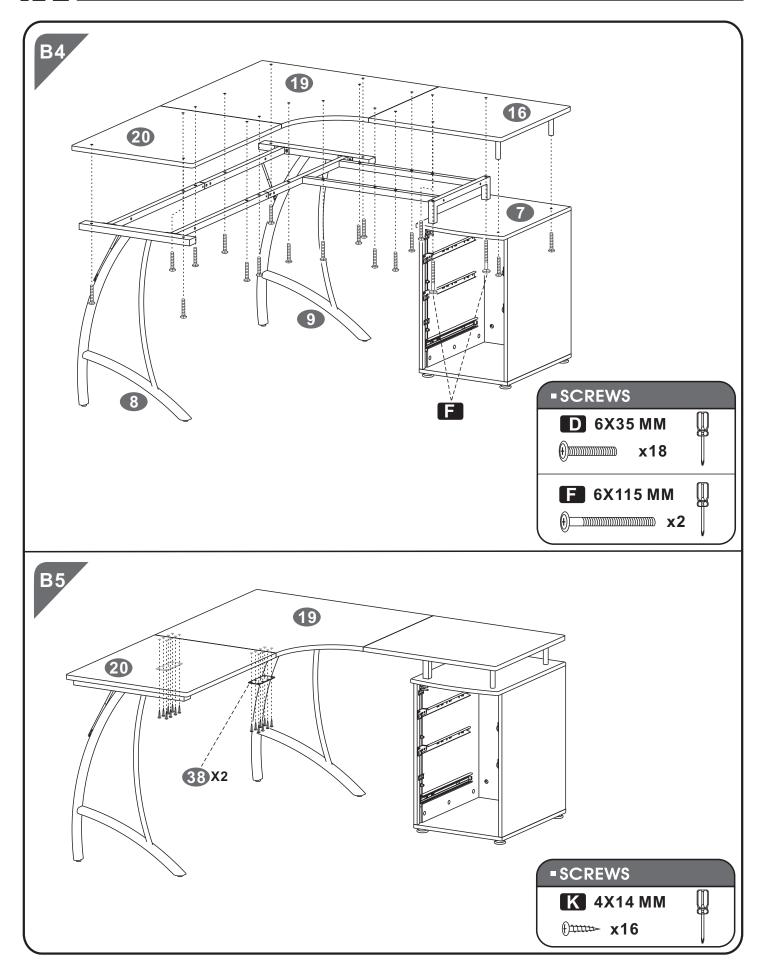

## **-** ASSEMBLY STEPS:

///// PC28

*P.7* 

*P.*9

///// PC28 P.10

\*\* There are 2 options to assemble our desk, please choose it according to your preference.

///// PC28 P.13

///// PC28 P.15