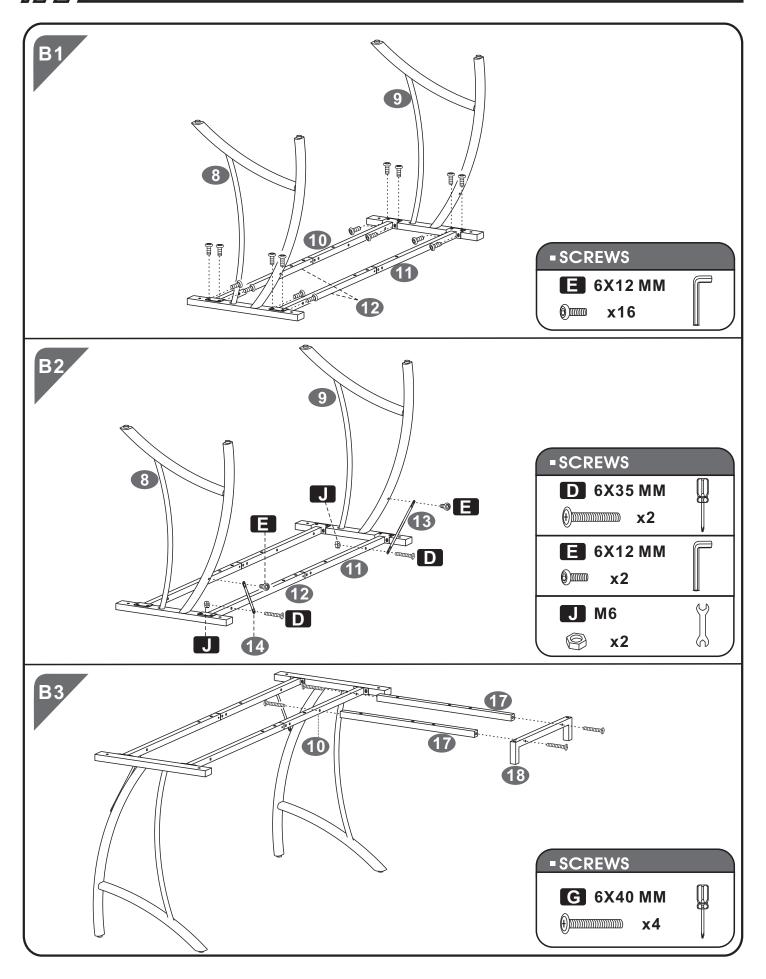

## **-** ASSEMBLY STEPS:

///// PC28

*P.7* 

*P.*9

///// PC28 P.10

\*\* There are 2 options to assemble our desk, please choose it according to your preference.

///// PC28 P.13

///// PC28 P.15