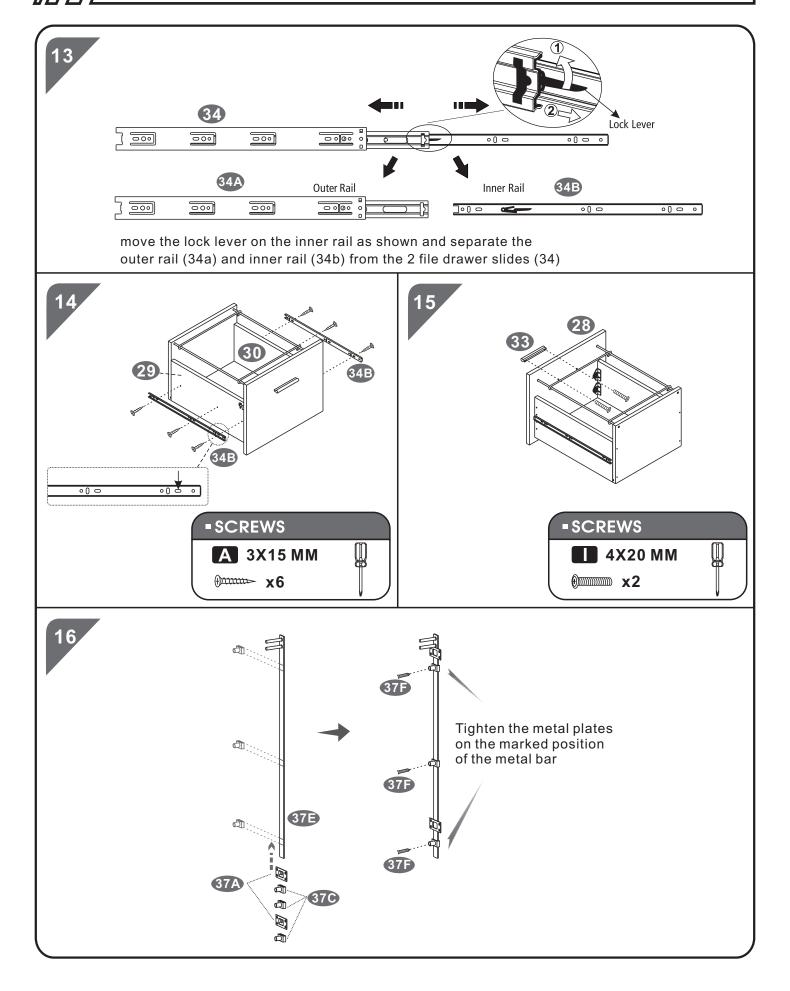

## **-** ASSEMBLY STEPS:

///// PC28

*P.7* 

*P.*9

///// PC28 P.10

\*\* There are 2 options to assemble our desk, please choose it according to your preference.

///// PC28 P.13

///// PC28 P.15