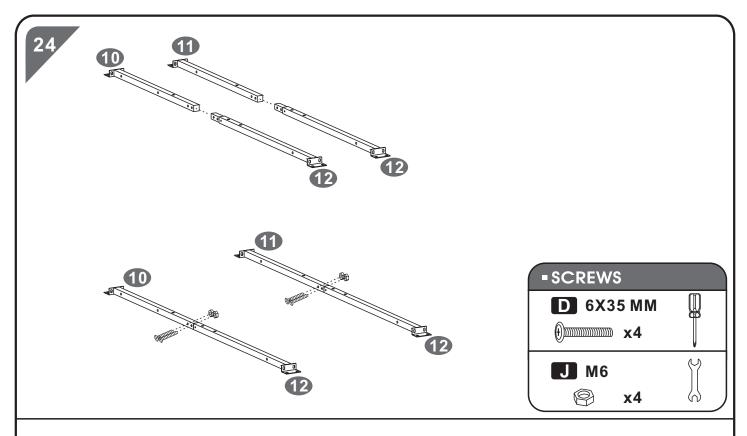

## **-** ASSEMBLY STEPS:

///// PC28

*P.7* 

*P.*9

///// PC28 P.10

\*\* There are 2 options to assemble our desk, please choose it according to your preference.

///// PC28 P.13

///// PC28 P.15