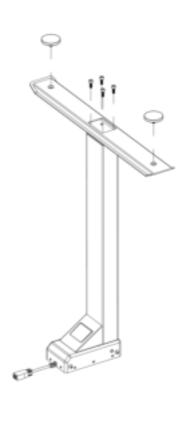

### Step 1

Attach each foot with qty 4 Screws(Part#A)

Attach two legs into the table top( Part#1)

M6\*12mm Screw Qty 8 (Pre-installed Screws)

M4 Allen key Qty 1

Tighten 8 Pre-installed Screws