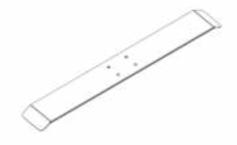

### Please check you have all the parts listed below

1 Table top Qty 1 (120\*60\*5.9cm)

2 Leg Qty 2 (66.5\*17.6\*9.6cm)

3 Foot Qty 2 (60\*7.5\*1.8cm)

4 Leveling Studs Qty 4

### Step 1

Attach each foot with qty 4 Screws(Part#A)

Attach two legs into the table top( Part#1)

M6\*12mm Screw Qty 8 (Pre-installed Screws)

M4 Allen key Qty 1

Tighten 8 Pre-installed Screws