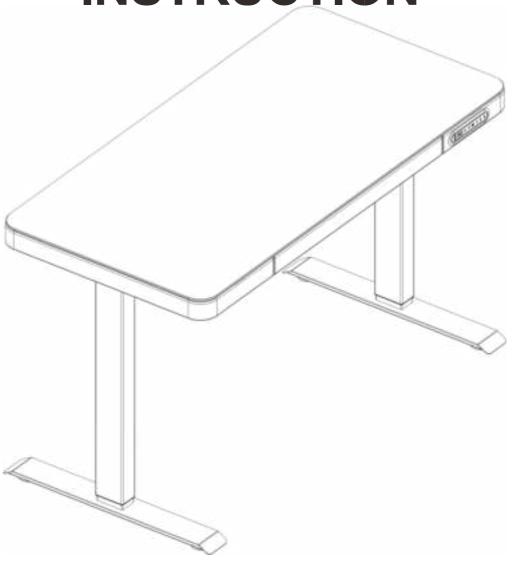

# **INSTRUCTION**





## Main Components

### Please check you have all the parts listed below



1 Table top Qty 1 (120\*60\*5.9cm)



2 Leg Qty 2 (66.5\*17.6\*9.6cm)



3 Foot Qty 2 (60\*7.5\*1.8cm)



4 Leveling Studs Qty 4

### Fixings, Fittings And Tools

### Please check all the fittings listed below

**Note:** The quantities below are the correct amount to complete the assembly . In some case more fittings may be supplied than be required.



# Assembly Steps

### Step 1

Attach each foot with qty 4 Screws(Part#A)









Attach two legs into the table top( Part#1)





M6\*12mm Screw Qty 8 (Pre-installed Screws)



M4 Allen key Qty 1



Tighten 8 Pre-installed Screws

# Step 4 A ach control box & connect cables Oty 1 Power Cord





### Ready To Use



**Before Plugging the table into the outlet, m