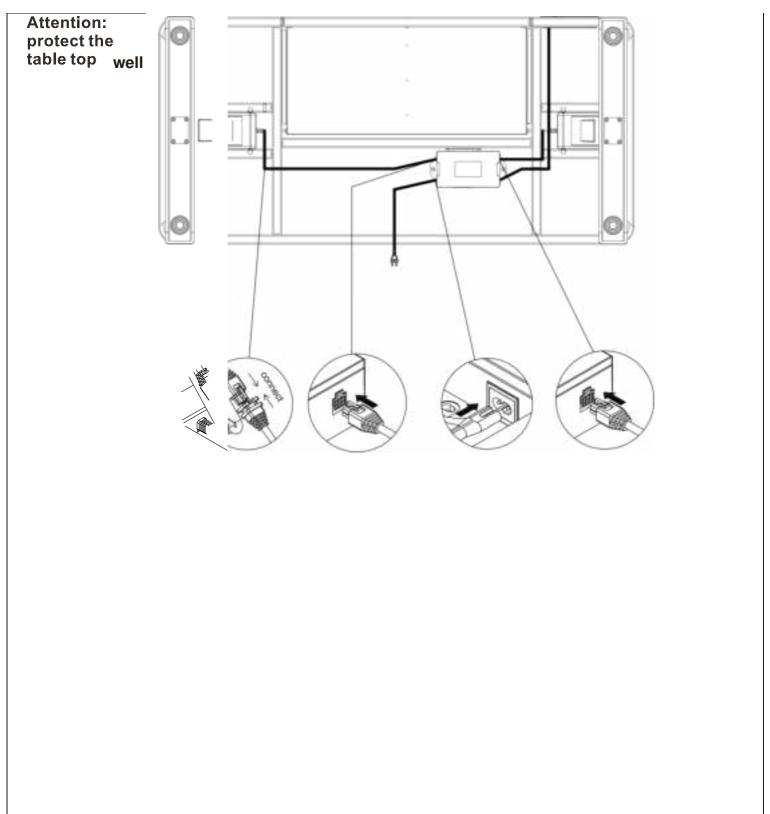

# **INSTRUCTION**





## Main Components

### Please check you have all the parts listed below



1 Table top Qty 1 (120\*60\*5.9cm)



2 Leg Qty 2 (66.5\*17.6\*9.6cm)



3 Foot Qty 2 (60\*7.5\*1.8cm)



4 Leveling Studs Qty 4

### Fixings, Fittings And Tools

### Please check all the fittings listed below

**Note:** The quantities below are the correct amount to complete the assembly . In some case more fittings may be supplied than be required.



# Assembly Steps

### Step 1

Attach each foot with qty 4 Screws(Part#A)









Attach two legs into the table top( Part#1)





M6\*12mm Screw Qty 8 (Pre-installed Screws)



M4 Allen key Qty 1



Tighten 8 Pre-installed Screws

# Step 4 A ach control box & connect cables Oty 1 Power Cord





### Ready To Use



**Before Plugging the table into the outlet, make sure that** - The lift columns are level and set at the lowest position.

- All the screws are tightened to avoid the desk making noise and wobbling.

### Activate the desk by following the next steps.

- -Please press button down and hold for 10-15 seconds until it stutters and beeps.
- -Release the button, then your desk is ready to use.

### **Operation Guide**

### 1. Memory desired height

- -Press button "M", display show "S-" with flash.
- -Press number and set desired position.



- -Press button up and down at same time for 5 seconds, display "LOC"
- -All single button will be inactive and table will be unable to move.
- -Pressing button up and down together will unlock the keypad and release the LOC

# 79.7