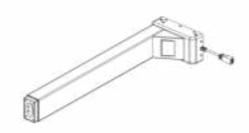

### Please check you have all the parts listed below

1 Table top Qty 1 (120\*60\*5.9cm)

2 Leg Qty 2 (66.5\*17.6\*9.6cm)

3 Foot Qty 2 (60\*7.5\*1.8cm)

4 Leveling Studs Qty 4

### Step 1

Attach each foot with qty 4 Screws(Part#A)

Attach two legs into the table top( Part#1)

M6\*12mm Screw Qty 8 (Pre-installed Screws)

M4 Allen key Qty 1

Tighten 8 Pre-installed Screws