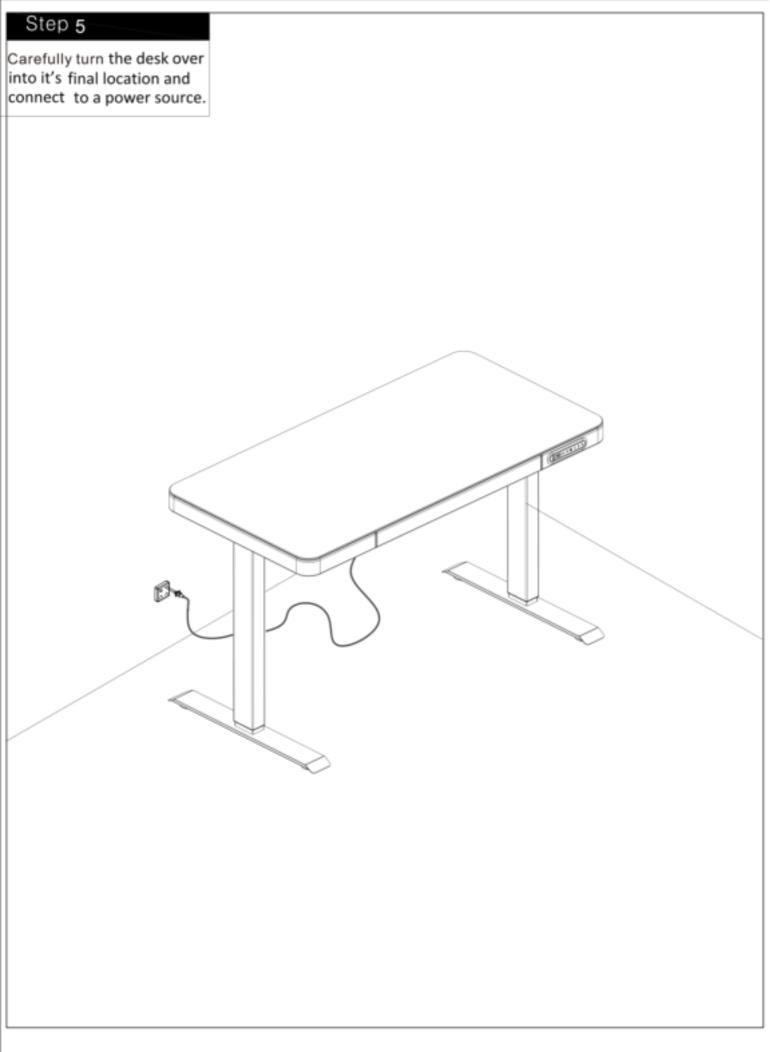

### Ready To Use

**Before Plugging the table into the outlet, make sure that** - The lift columns are level and set at the lowest position.

- All the screws are tightened to avoid the desk making noise and wobbling.

### Activate the desk by following the next steps.

- -Please press button down and hold for 10-15 seconds until it stutters and beeps.
- -Release the button, then your desk is ready to use.