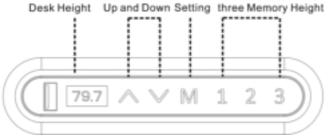

### **Operation Guide**

### 1. Memory desired height

- -Press button "M", display show "S-" with flash.
- -Press number and set desired position.

- -Press button up and down at same time for 5 seconds, display "LOC"
- -All single button will be inactive and table will be unable to move.
- -Pressing button up and down together will unlock the keypad and release the LOC

# 79.7 M 1 2 3

#### 3. Reset the table

When display show Error code or RST, Please reset the table.

- -Unplug the power cord from the control box. -Unplug the cable that links the keypad to the control box.
  - -Wait 30 minutes and plug all the cables in again.
  - -Do the reset: please press button down and hold