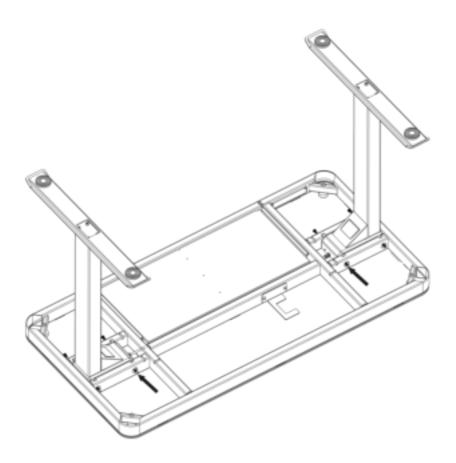

### Step 1

Attach each foot with qty 4 Screws(Part#A)

Attach two legs into the table top( Part#1)

M6\*12mm Screw Qty 8 (Pre-installed Screws)

M4 Allen key Qty 1

Tighten 8 Pre-installed Screws