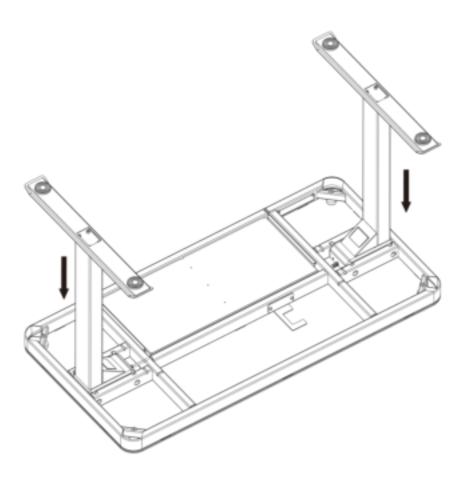

### Step 1

Attach each foot with qty 4 Screws(Part#A)

Attach two legs into the table top( Part#1)

M6\*12mm Screw Qty 8 (Pre-installed Screws)

M4 Allen key Qty 1

Tighten 8 Pre-installed Screws