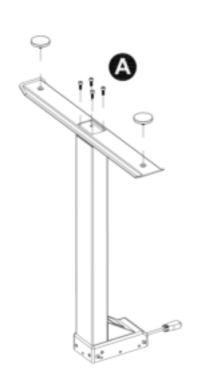

### Step 1

Attach each foot with qty 4 Screws(Part#A)

Attach two legs into the table top( Part#1)

M6\*12mm Screw Qty 8 (Pre-installed Screws)

M4 Allen key Qty 1

Tighten 8 Pre-installed Screws