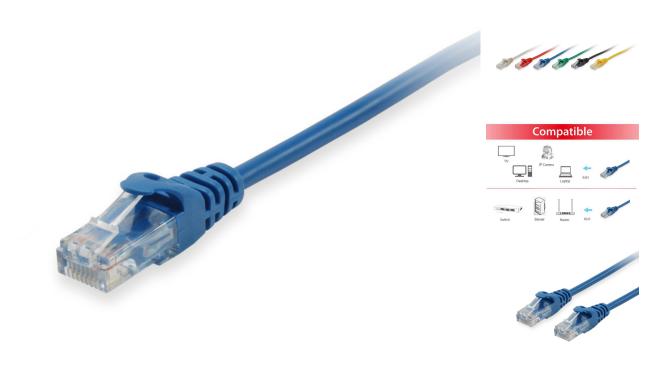

# 625435 Cat.6 U/UTP Patch Cable, 7.5m , Blue

### **Short Description**

- 1. AWG 26/7
- 2. Unshielded
- 3. 250MHz performance Bandwidth
- 4. Copper Clad Aluminum (CCA) conductor
- 5. Molded boot with Strain relief
- 6. RoHS compliant

### **Additional Information**

Approval and compliance RoHS

Conductor material CCA
Conductor size (AWG) 26AWG
Jacket material PVC
Category Cat.6

Flat cable No
Shielded No
Product weight (kg) 0,17
Cable length 7,5m
Color Blue

EAN 4015867172315

Model Number 625435
Package contents 625435
Cable Length 7.5m
Shielding U/UTP
Connector 1 RJ45 male
Connector 2 RJ45 male

Dimensions (W x D x H) 8.34 x 11.68 x 7500 mm