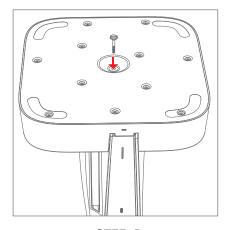

### **INSTRUCTIONS FOR USE**

- Take out the fixing screws, place the PS5 in the cooling station and fix it with the screws (step 1).
- 2. Insert the USB-A end of the 2-in-1 charging cable into the PS5, and the TYPE-C end into the cooling station (step 2).
- Click the fan switch to turn on the cooling fan, the fan gears are "low speed medium speed - high speed - off", and the corresponding indicator light is "green-blue-red-off"

STEP 1 STEP 2

This product bears the selective sorting symbol for waste electrical and electronic equipment (WEEE).

This means that this product must be handled according to the European Directive 2002/96/EC in order to be recycled or dismantled to minimize its impact on the environment. For further information, please contact your local or regional authorities.