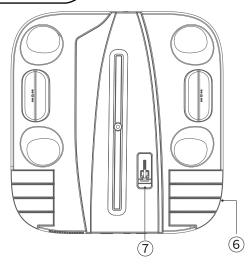

## **OVERVIEW**

- 1. Fan speed indicator
- 2. Fan speed setting
- **3.** USB-C input port
- **4.** USB-A output port

- 5. Gamepad charge port
- **6.** Cassette storage port
- **7.** Fixing screw
- **8.** Cooling air outlet