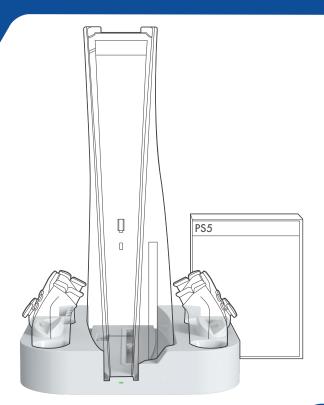

# COOLING STAND WITH CONTROLLER CHARGER

PS5<sup>™</sup> READY

manual

# **PACKING LIST**

| Cooling station | ×1         | 2 in 1 charging cable $	imes 1$ |            |
|-----------------|------------|---------------------------------|------------|
| Fixing screw    | $\times 1$ | Manual                          | $\times 1$ |

### **INSTRUCTIONS FOR USE**

- Take out the fixing screws, place the PS5 in the cooling station and fix it with the screws (step 1).
- 2. Insert the USB-A end of the 2-in-1 charging cable into the PS5, and the TYPE-C end into the cooling station (step 2).
- Click the fan switch to turn on the cooling fan, the fan gears are "low speed medium speed - high speed - off", and the corresponding indicator light is "green-blue-red-off"