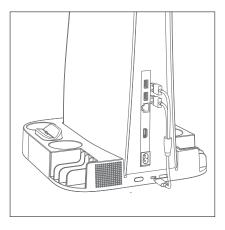

## **OVERVIEW**

- 1. Fan speed indicator
- 2. Fan speed setting
- **3.** USB-C input port
- **4.** USB-A output port

- 5. Gamepad charge port
- **6.** Cassette storage port
- **7.** Fixing screw
- **8.** Cooling air outlet

### **INSTRUCTIONS FOR USE**

- Take out the fixing screws, place the PS5 in the cooling station and fix it with the screws (step 1).
- 2. Insert the USB-A end of the 2-in-1 charging cable into the PS5, and the TYPE-C end into the cooling station (step 2).
- Click the fan switch to turn on the cooling fan, the fan gears are "low speed medium speed - high speed - off", and the corresponding indicator light is "green-blue-red-off"

STEP 1 STEP 2

This product bears the selective sorting symbol for waste electrical and electronic equipment (WEEE).

This means that this product must be handled according to the European Directive 2002/96/EC in order to be recycled or dismantled to minimize its impact on the environment. For further information, please contact your local or regional authorities.