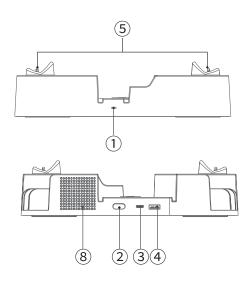

## **OVERVIEW**

- 1. Fan speed indicator
- 2. Fan speed setting
- **3.** USB-C input port
- **4.** USB-A output port

- 5. Gamepad charge port
- **6.** Cassette storage port
- **7.** Fixing screw
- **8.** Cooling air outlet