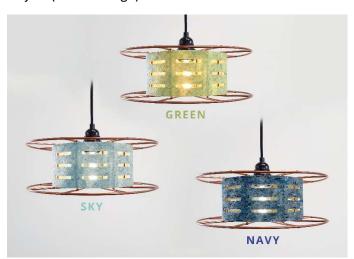

#### declare under our sole responsibility for the equipment:

Equipment name: Spool Light

Model or type: Green, Navy, Sky, any other colour

Batch, or serial number: Production date, 2022 - now

## Object (colour image):