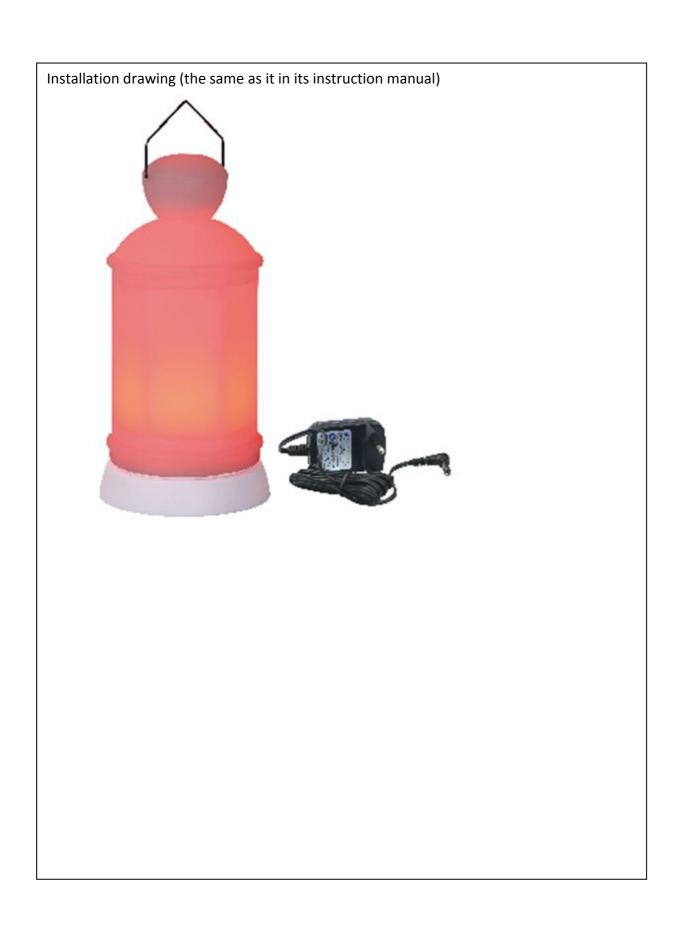

## **Technical details**

| materials used:                           | PE               |
|-------------------------------------------|------------------|
| color:                                    | White            |
| dimmable and how is the fixture dimmable: | N/A              |
| size: Height:                             | 20cm             |
| Length:                                   |                  |
| Width:                                    | 10cm             |
| Net Weight:                               | 0.44kg           |
| power requirements:                       | 220-240V / ~50Hz |
| bulb type and maximum Wattage:            | 3528 and 1W      |
| number of bulbs:                          | 12pcs            |
| IP degree:                                | IP68             |