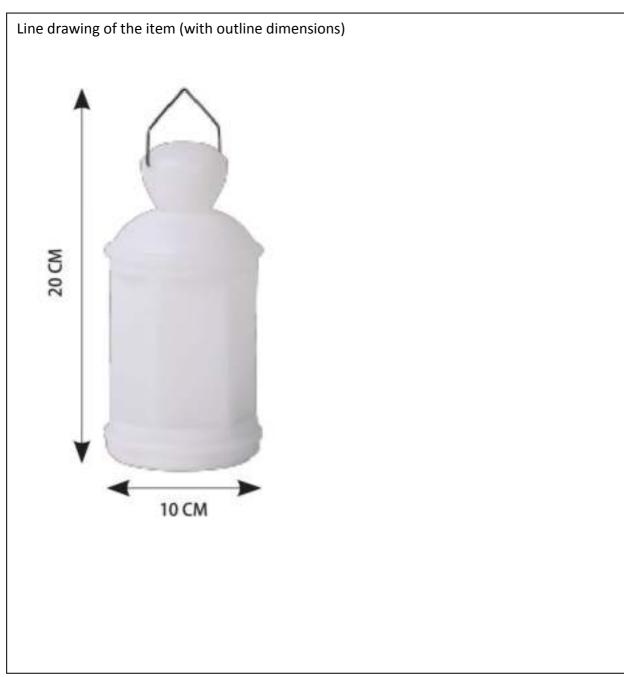

## **Technical details**

| materials used:                           | PE               |
|-------------------------------------------|------------------|
| color:                                    | White            |
| dimmable and how is the fixture dimmable: | N/A              |
| size: Height:                             | 20cm             |
| Length:                                   |                  |
| Width:                                    | 10cm             |
| Net Weight:                               | 0.44kg           |
| power requirements:                       | 220-240V / ~50Hz |
| bulb type and maximum Wattage:            | 3528 and 1W      |
| number of bulbs:                          | 12pcs            |
| IP degree:                                | IP68             |