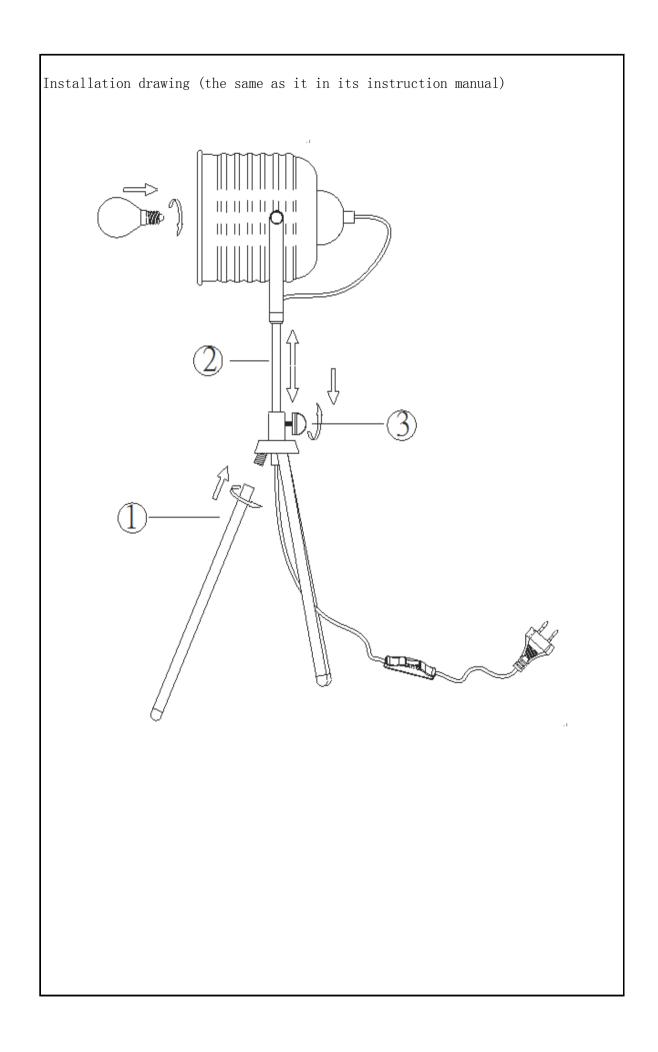

Item number: 71535/01/XX



## Technical details

| I COMMITTED GO COLLED                     |                             |
|-------------------------------------------|-----------------------------|
| materials used: Metal                     |                             |
| color:                                    | Charcoal / gray brush white |
| dimmable and how is the fixture dimmable: | ON / OFF                    |
| size: Height:                             | 62cm                        |
| Length:                                   | 22.5cm                      |
| Width:                                    | 22.5cm                      |
| Net Weight:                               | 2.5kgs                      |
| power requirements:                       | 220-240V~50Hz               |
| bulb type and