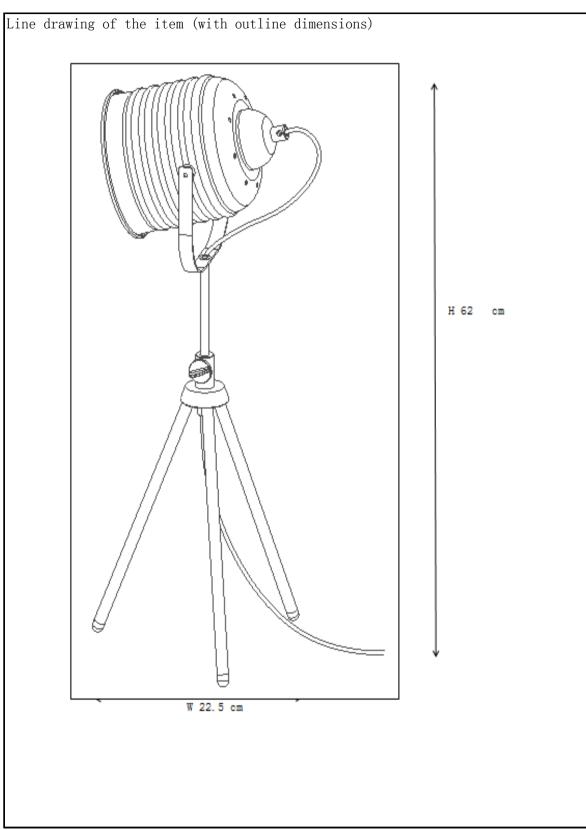

## Technical details

| I COMMITTED GO COLLED                     |                             |
|-------------------------------------------|-----------------------------|
| materials used: Metal                     |                             |
| color:                                    | Charcoal / gray brush white |
| dimmable and how is the fixture dimmable: | ON / OFF                    |
| size: Height:                             | 62cm                        |
| Length:                                   | 22.5cm                      |
| Width:                                    | 22.5cm                      |
| Net Weight:                               | 2.5kgs                      |
| power requirements:                       | 220-240V~50Hz               |
| bulb type and maximum Wattage:            | 1xE14 Max. 40W              |
| number of bulbs:                          | 1xE14                       |
| IP degree:                                | IP20                        |