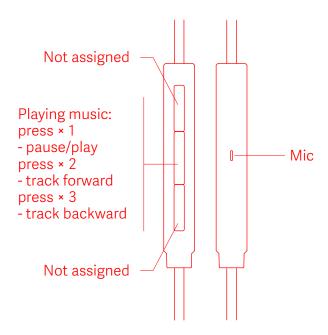

## Mi In-Ear Headphones Pro 2 User Manual



## Button functions for Mi devices



MIUI supports customized settings, please refer to Settings for detailed infomation

## Button functions for Apple devices



## **Specifications**

Model: QTEJ03JY

Type: in-ear Impedance:  $32\Omega$  Net weight: 14g Cable length: 1.25m

Jack type: 3.5mm Rated power: 5mW Sensitivity: 100dB

Frequency response: 20-20,000Hz



Electrical and electronic equipment, parts and batteries marked with this symbol must not be disposed of with normal household wastage, it must be collected and disposed of separately to protect the environment.

Your TiinLab retailer will advise you of the correct way of disposal in your country.



Hereby, Tiinlab, declares that Wired headphone is in compliance with the essential requirement and relevant provisions of Directive 2014/30/EU.



Manufactured for: Xiaomi Communications Co., Ltd.

Manufactured by: TiinLab Acoustic Technology (Shenzhen) Co., Ltd.

(a Mi Ecosystem company)

Ad