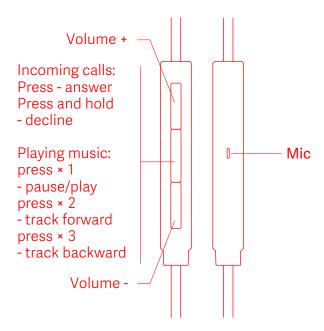

## Button functions for Mi devices

MIUI supports customized settings, please refer to Settings for detailed infomation