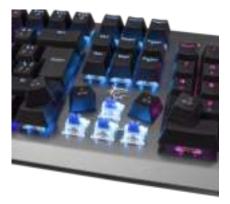

#### SWITCHES

Gaming-grade Outemu blue mechanical switches with 50.000.000 keystroke lifetime.

#### ANTI-GHOSTING

Full anti-ghosting capability with 26 keys.

# Switch: OUTEMU Mechanical BLUE Number of keys: 104 keys Travel distance: 4mm +/-0.5 mm Key stroke: 60g +/-15g Layout: CRO, US, NORIC, BELGIUM Lifespan: 50 million times Backlight: RGB LED - Adjustable Anti-Ghosting: YES / 26 Keys Color: Dark gray Interface: USB 2.0 Cable length: 1.8m Braided cable Material: Metal / Plastic Weight: 890g Dimensions (mm): 444 x 155 x 38,5 mm