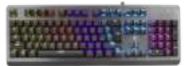

# Mechanical gaming keyboard

### FULL-SIZE GAMING KEYBOARD

104 mechanical keys + 12 multimedia functions (FN + F1 to F12). FN + F1 - Media, FN + F2 - Volume -, FN + F3 - Volume +, FN + F4 -Mute, FN + F5 - Stop, FN + F6 - Previous song, FN + F6 - Play/Pause, FN + F8 - Next song, FN + F9 - Email, FN + F10 - Web, FN + F11 -Computer, FN + F12 - Calculator

#### BACKLIGHT

RGB LED RAINBOW backlight with 9 modes, illuminated letters and