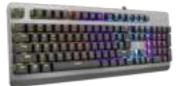

# Mechanical gaming keyboard

### FULL-SIZE GAMING KEYBOARD

104 mechanical keys + 12 multimedia functions (FN + F1 to F12). FN + F1 - Media, FN + F2 - Volume -, FN + F3 - Volume +, FN + F4 -Mute, FN + F5 - Stop, FN + F6 - Previous song, FN + F6 - Play/Pause, FN + F8 - Next song, FN + F9 - Email, FN + F10 - Web, FN + F11 -Computer, FN + F12 - Calculator

#### BACKLIGHT

RGB LED RAINBOW backlight with 9 modes, illuminated letters and