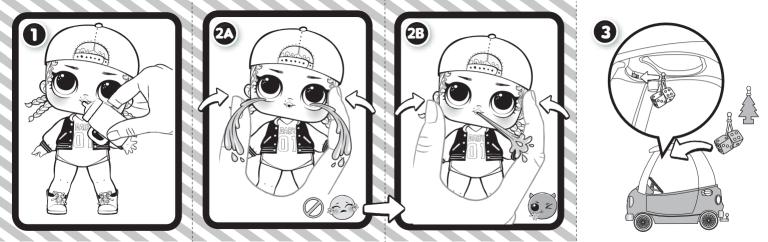

## IMPORTANT INFORMATION

 Before beginning, cover the play area to protect from possible water damage.

. For best results, fill the bottle and feed the doll two times.

Do not place the doll in extremely hot water (over 109.4°F/43°C).
Do not feed the doll extremely hot water.

An adult must be present when children are playing with water.
Your doll will either cry or spit. Collect them all to see each feature!
Do not store the dolls in direct sunlight for extended periods of time.

· Squeeze out all water from the bottle and the doll after each use.

 Thoroughly drain the doll on a dry towel in a well-ventilated area after use and before storing.

 Air dry the doll only. Do not place in the dryer or subject to excessive heat.