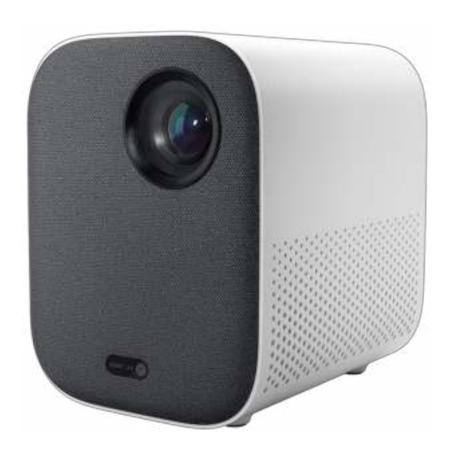

# Mi Smart Compact Projector

ID: 24812 SKU: SJL4014GL

#### Compact and Lightweight

 The compact design makes the projector portable and easy to move between different places.