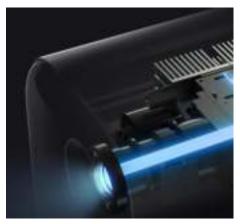

#### Auto Focus & Keystone Correction

 The automatic focus adjustment and keystone correction help you set up the projector with ease.