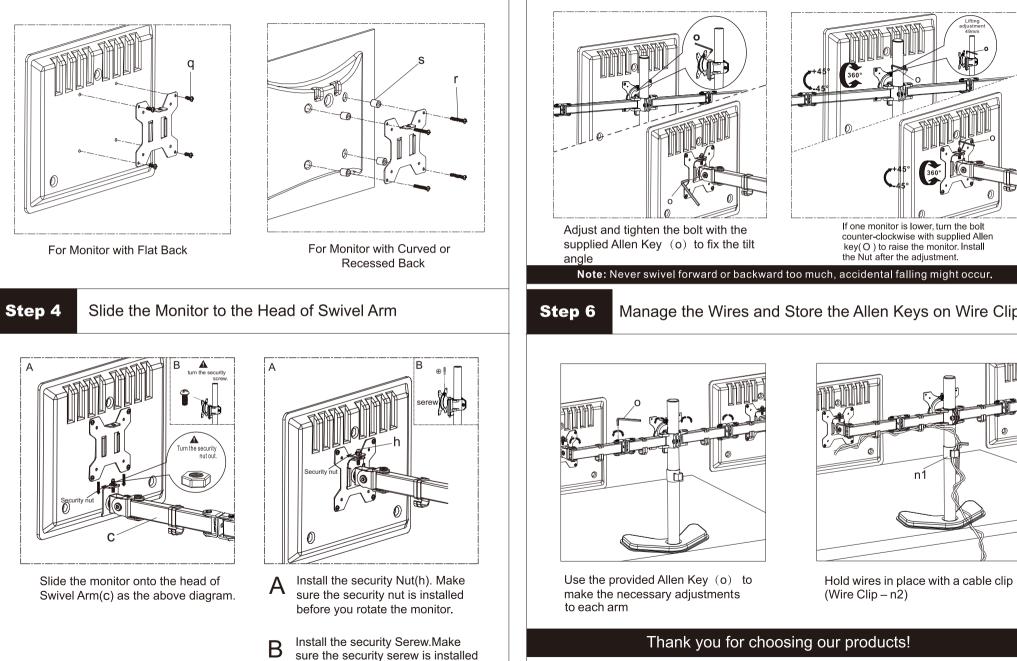

### Make the Necessary Adjustments

before you roatate the monitor.

If one monitor is lower, turn the bolt counter-clockwise with supplied Allen key(O) to raise the monitor Install the Nut after the adjustment.

Note: Never swivel forward or backward too much, accidental falling might occur.

Manage the Wires and Store the Allen Keys on Wire Clip

- installation.

Do not use this product for any purpose or in any configuration not explicitly specified in this instruction. We hereby disclaims any and all liability for injury or damage arising from incorrect assembly, incorrect mounting, or incorrect use of this product.