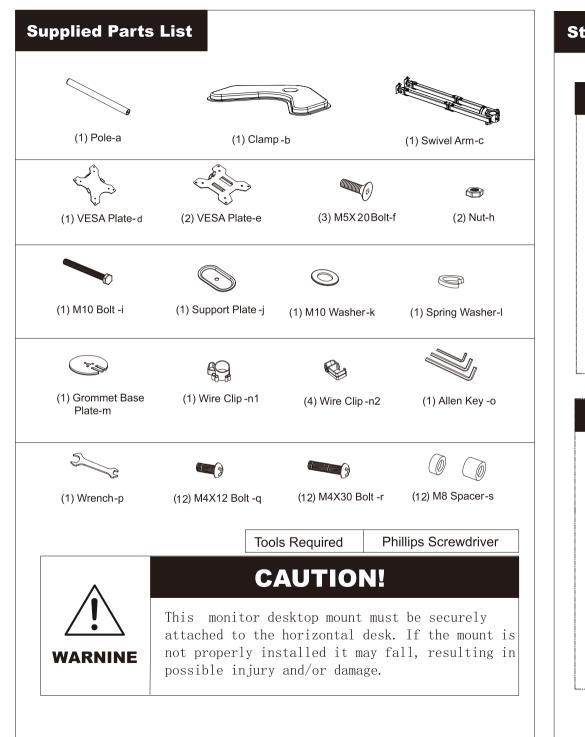

### UNPACKING INSTRUCTIONS

• Carefully open the carton, remove contents and lay out on cardboard or other protective surface to avoid damage.

• Check package contents against the Supplied Parts List in the next page to assure that all components wete received undamaged. Do not use damaged or defective parts. • Carefully read all instructions before attempting installation.