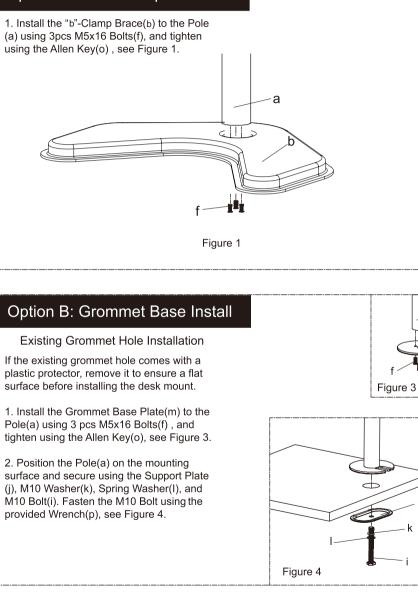

open the carton, remove contents and lay out on cardboard or other protective surface to avoid damage.

• Check package contents against the Supplied Parts List in the next page to assure that all components wete received undamaged. Do not use damaged or defective parts. • Carefully read all instructions before attempting installation.

IMPORTANT SAFETY INFORMATION

• Install and operate this device with care. Please read this instruction before installation, and carefully follow all instructions contained herein. Use proper safety equipment during

• Please call a qualified installation contractor for help if you don't understand these directions or have any doubts about the safety of the installation.



#### Install the Pole to the Desktop Step 1

### **Option A: Desk Clamp Install**



## Step 1

# Step 2