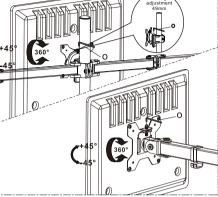

### Make the Necessary Adjustments

before you roatate the monitor.

If one monitor is lower, turn the bolt counter-clockwise with supplied Allen key(O) to raise the monitor Install the Nut after the adjustment.