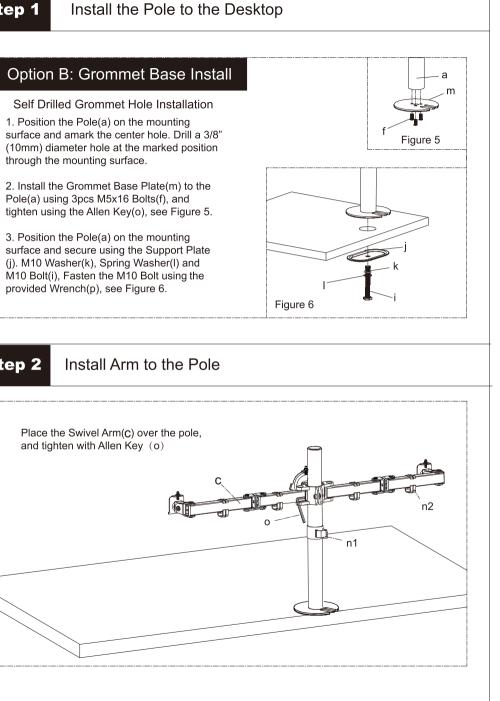

#### Install the Pole to the Desktop Step 1

### **Option A: Desk Clamp Install**