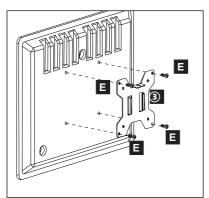

#### Step 4

#### **Attach VESA Plate to Monitors**

 For flat-back monitors, directly attach VESA Plate (3) to the monitor and secure firmly using M4x12 Bolts (E).

 For curved-back monitors, add M4 Spacer (F) and then VESA Plate (3). Secure firmly using M4x30 Bolts (D).