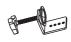

### **Supplied Parts List**

② Swivel Arm X1

③ VESA Plate X4

(C" Clamp X1

⑤ "C" Clamp Brace X1

6 Extended pole X1

A M6 Nut X4

B M8x12 Bolt X2

 Align "C" Clamp (4) and "C" Clamp Brace (5) on top of each other, adjusting it to match the thickness of your desktop. There are three available positions for thickness adjustment. Secure it using two M8x12 Bolts (B) and secure them with the Allen Key (J).