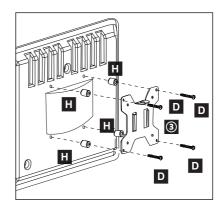

### **Supplied Parts List**

② Swivel Arm X1

③ VESA Plate X4

(C" Clamp X1

⑤ "C" Clamp Brace X1

6 Extended pole X1

A M6 Nut X4

B M8x12 Bolt X2

C M5x16 Bolt X3

D M4x30 Bolt X16

E M4x12 Bolt X16

F M4 Spacer x16

G Wire Clip X2

H Wire Clip X2

I Allen Key

J Allen Key

 Align "C" Clamp (4) and "C" Clamp Brace (5) on top of each other, adjusting it to match the thickness of your desktop. There are three available positions for thickness adjustment. Secure it using two M8x12 Bolts (B) and secure them with the Allen Key (J).

#### **Mount Swivel Arms to Poles**

1. Straighten the two **Swivel Arms (2)** and attach them to **Poles (1,6)**.

2. Use Allen key (I) to secure the Swivel Arms (2) to Poles (1,6).

#### **Install Wire Clips**

Evenly attach Wire Clip (H) to Swivel Arms (2). Also, attach Wire Clip (G) to Poles (1,6).