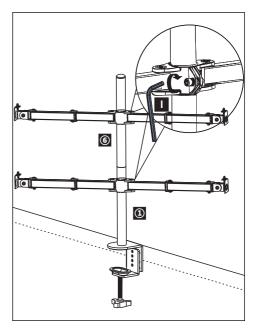

#### Step 2

#### **Mount Swivel Arms to Poles**

1. Straighten the two **Swivel Arms (2)** and attach them to **Poles (1,6)**.

2. Use Allen key (I) to secure the Swivel Arms (2) to Poles (1,6).