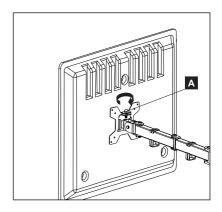

#### Align Swivel Arm with VESA Plate

- Slide the monitor onto Swivel
   Arm (2), make sure Swivel Arm
   (2) aligns with VESA Plate (3)
- Secure Swivel Arm (2) to VESA
   Plate (3) with M6 Nut (A). Make
   sure to Install M6 Nut (A) before
   rotating the monitor.