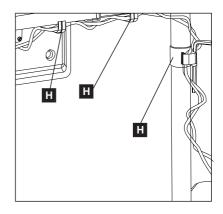

#### **Install Wire Clips**

Evenly attach Wire Clip (H) to Swivel Arms (2). Also, attach Wire Clip (G) to Poles (1,6).

#### **Organize Wires and Store Allen Keys**

- Make necessary adjustments using Allen Key (J), ensuring all bolts are tightened.
- Organize wires and store Allen Keys (I, J, K) in Wire Clip (G) for future use.