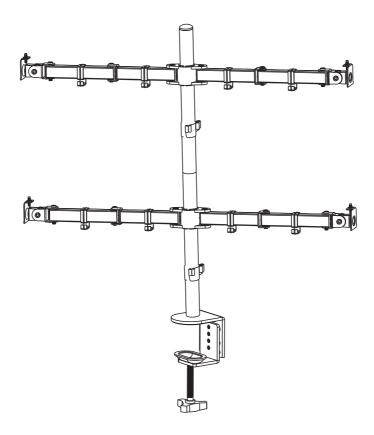

### **Supplied Parts List**

② Swivel Arm X1

③ VESA Plate X4

(C" Clamp X1

⑤ "C" Clamp Brace X1

6 Extended pole X1

A M6 Nut X4

B M8x12 Bolt X2

C M5x16 Bolt X3

D M4x30 Bolt X16

E M4x12 Bolt X16

F M4 Spacer x16

G Wire Clip X2

H Wire Clip X2

I Allen Key

J Allen Key

#### Install the Pole to the Desktop

1. Secure "C" Clamp Brace (5) to Pole (1) with M5x16 (C) and secure tightly using Allen Key (K).

2. Screw Extended Pole (6) onto Pole (1) securely, ensuring a tight fit.

 Align "C" Clamp (4) and "C" Clamp Brace (5) on top of each other, adjusting it to match the thickness of your desktop. There are three available positions for thickness adjustment. Secure it using two M8x12 Bolts (B) and secure them with the Allen Key (J).

#### **Mount Swivel Arms to Poles**

1. Straighten the two **Swivel Arms (2)** and attach them to **Poles (1,6)**.

2. Use Allen key (I) to secure the Swivel Arms (2) to Poles (1,6).

#### **Install Wire Clips**

Evenly attach Wire Clip (H) to Swivel Arms (2). Also, attach Wire Clip (G) to Poles (1,6).

#### **Attach VESA Plate to Monitors**

 For flat-back monitors, directly attach VESA Plate (3) to the monitor and secure firmly using M4x12 Bolts (E).

 For curved-back monitors, add M4 Spacer (F) and then VESA Plate (3). Secure firmly using M4x30 Bolts (D).

#### Align Swivel Arm with VESA Plate

- Slide the monitor onto Swivel
   Arm (2), make sure Swivel Arm
   (2) aligns with VESA Plate (3)
- Secure Swivel Arm (2) to VESA
   Plate (3) with M6 Nut (A). Make
   sure to Install M6 Nut (A) before
   rotating the monitor.

#### **Organize Wires and Store Allen Keys**

- Make necessary adjustments using Allen Key (J), ensuring all bolts are tightened.
- Organize wires and store Allen Keys (I, J, K) in Wire Clip (G) for future use.