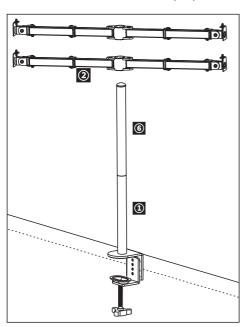

#### Step 1

#### Install the Pole to the Desktop

1. Secure "C" Clamp Brace (5) to Pole (1) with M5x16 (C) and secure tightly using Allen Key (K).

2. Screw Extended Pole (6) onto Pole (1) securely, ensuring a tight fit.

 Align "C" Clamp (4) and "C" Clamp Brace (5) on top of each other, adjusting it to match the thickness of your desktop. There are three available positions for thickness adjustment. Secure it using two M8x12 Bolts (B) and secure them with the Allen Key (J).