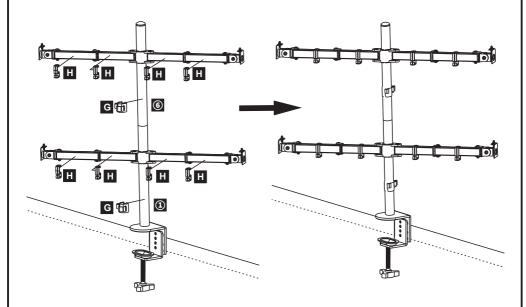

#### Step 3

#### **Install Wire Clips**

Evenly attach Wire Clip (H) to Swivel Arms (2). Also, attach Wire Clip (G) to Poles (1,6).