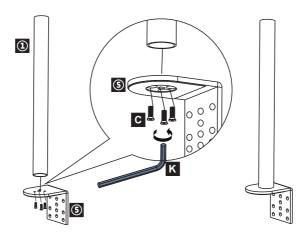

#### Install the Pole to the Desktop

1. Secure "C" Clamp Brace (5) to Pole (1) with M5x16 (C) and secure tightly using Allen Key (K).

2. Screw Extended Pole (6) onto Pole (1) securely, ensuring a tight fit.

 Align "C" Clamp (4) and "C" Clamp Brace (5) on top of each other, adjusting it to match the thickness of your desktop. There are three available positions for thickness adjustment. Secure it using two M8x12 Bolts (B) and secure them with the Allen Key (J).