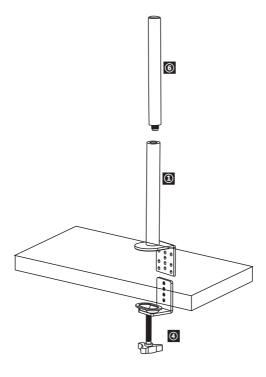

#### Install the Pole to the Desktop

1. Secure "C" Clamp Brace (5) to Pole (1) with M5x16 (C) and secure tightly using Allen Key (K).

2. Screw Extended Pole (6) onto Pole (1) securely, ensuring a tight fit.

 Align "C" Clamp (4) and "C" Clamp Brace (5) on top of each other, adjusting it to match the thickness of your desktop. There are three available positions for thickness adjustment. Secure it using two M8x12 Bolts (B) and secure them with the Allen Key (J).