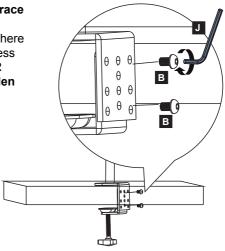

 Align "C" Clamp (4) and "C" Clamp Brace (5) on top of each other, adjusting it to match the thickness of your desktop. There are three available positions for thickness adjustment. Secure it using two M8x12 Bolts (B) and secure them with the Allen Key (J).