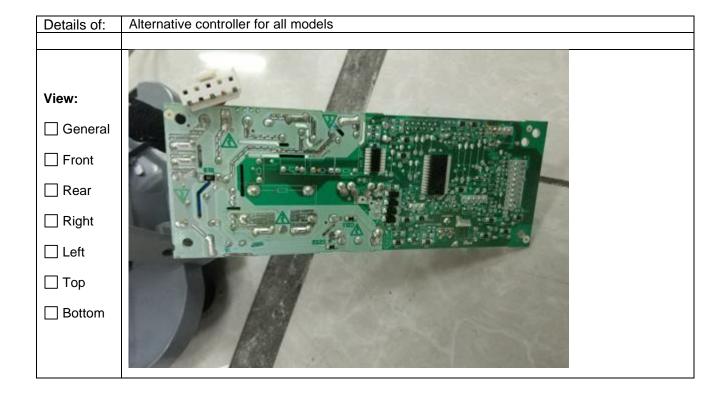

Photo documentation Page 12 of 29 Report No.: 64.111.18.03196.04 Rev.02

| Details of: | Alternative controller for all models                            |
|-------------|------------------------------------------------------------------|
| View:       |                                                                  |
| ☐ General   |                                                                  |
| Front       |                                                                  |
| Rear        |                                                                  |
| Right       | AE207143 50 000 50 50 50 50 50 50 50 50 50 50 50                 |
| Left        | 19 13 18 94U-0 BL2 1 1 1 1 1 1 1 1 1 1 1 1 1 1 1 1 1 1 1         |
| Птор        | 19214-20779 Oct Hamistry Con |
| Bottom      |                                                                  |