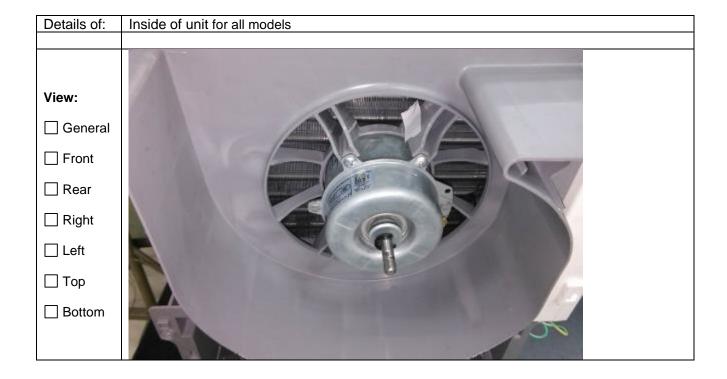

Photo documentation Page 5 of 29 Report No.: 64.111.18.03196.04 Rev.02

Photo documentation Page 6 of 29 Report No.: 64.111.18.03196.04 Rev.02

| Details of: | Inside of unit for all models (with alternative condenser and evaporator) |
|-------------|---------------------------------------------------------------------------|
|             |                                                                           |
| View:       |                                                                           |
| ☐ General   |                                                                           |
| ☐ Front     |                                                                           |
| Rear        |                                                                           |
| Right       |                                                                           |
| Left        |                                                                           |
| □ Тор       |                                                                           |
| Bottom      |                                                                           |
|             |                                                                           |