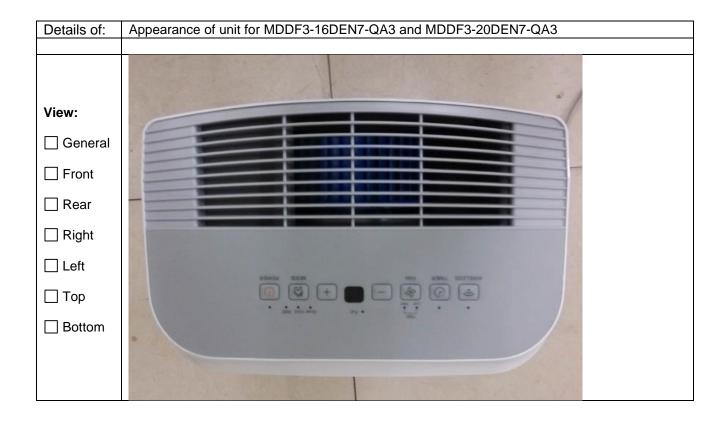

Photo documentation Page 5 of 29 Report No.: 64.111.18.03196.04 Rev.02

Photo documentation Page 6 of 29 Report No.: 64.111.18.03196.04 Rev.02

| Details of: | Inside of unit for all models (with alternative condenser and evaporator) |
|-------------|---------------------------------------------------------------------------|
|             |                                                                           |
| View:       |                                                                           |
| ☐ General   |                                                                           |
| ☐ Front     |                                                                           |
| Rear        |                                                                           |
| Right       |                                                                           |
| Left        |                                                                           |
| □ Тор       |                                                                           |
| Bottom      |                                                                           |
|             |                                                                           |