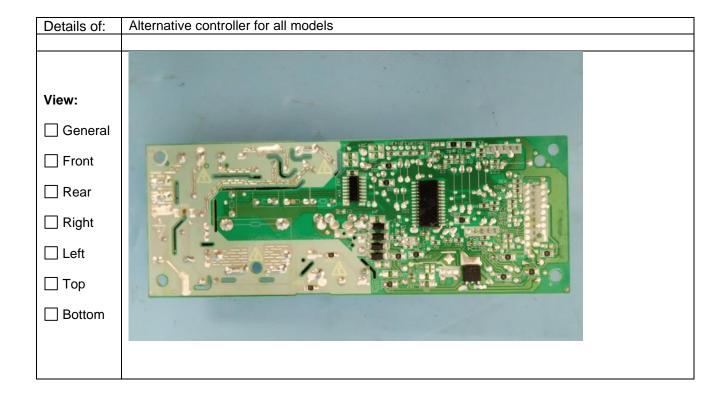

Photo documentation Page 13 of 29 Report No.: 64.111.18.03196.04 Rev.02

| Details of:                                     | Alternative controller for all models |
|-------------------------------------------------|---------------------------------------|
| View:  General Front Rear Right Left Top Bottom | Alternative Controller for all models |
|                                                 |                                       |