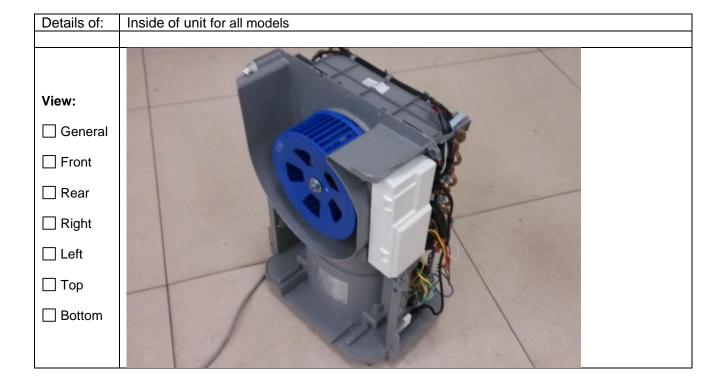

| Details of: | Appearance of unit (without cover) for all models |
|-------------|---------------------------------------------------|
|             |                                                   |
| View:       |                                                   |
| ☐ General   |                                                   |
| Front       |                                                   |
| Rear        |                                                   |
| Right       |                                                   |
| Left        | •                                                 |
| Птор        |                                                   |
| Bottom      | Drain outlet                                      |
|             |                                                   |
|             |                                                   |