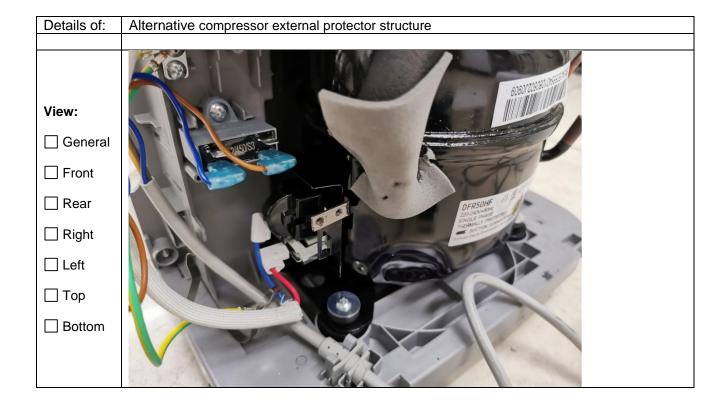

-------------------------------------------------------------------------------------------------------------------------------------------------------------------------------------------------|
| View:  General Front Rear Right Left Top Bottom | These relay and pin are for optional plasma generator. if there is no plasma generator in the product, this relay will not exist  This pin is for optional WiFi module, if there is no WiFi module in the product, this relay will not exist |





Photo documentation Page 15 of 29 Report No.: 64.111.18.03196.04 Rev.02







Photo documentation Page 16 of 29 Report No.: 64.111.18.03196.04 Rev.02

| View:  General Front Rear Right Left Dop Bottom |
|-------------------------------------------------|
|                                                 |





Photo documentation Page 17 of 29 Report No.: 64.111.18.03196.04 Rev.02























Photo documentation Page 20 of 29 Report No.: 6





Photo documentation Page 21 of 29 Report No.: 64.111.18.03196.04 Rev.02





☐ Bottom









Photo documentation Page 23 of 29 Report No.: 64.111.18.03196.04 Rev.02







Report No.: 64.111.18.03196.04 Rev.02

Details of: Appearance of unit (top view) for MDDF4-16DEN7-QA3 and MDDF4-20DEN7-QA3

View:
General
Front
Rear
Right
Left
Dop
Bottom



Photo documentation Page 25 of 29 Report No.: 64.111.18.03196.04 Rev.02











Photo documentation Page 27 of 29 Report No.: 64.111.18.03196.04 Rev.02

| Details of:                                     | Appearance of unit (back view) for MDDF5-16DEN7-QA3 and MDDF5-20DEN7-QA3 |
|----------------