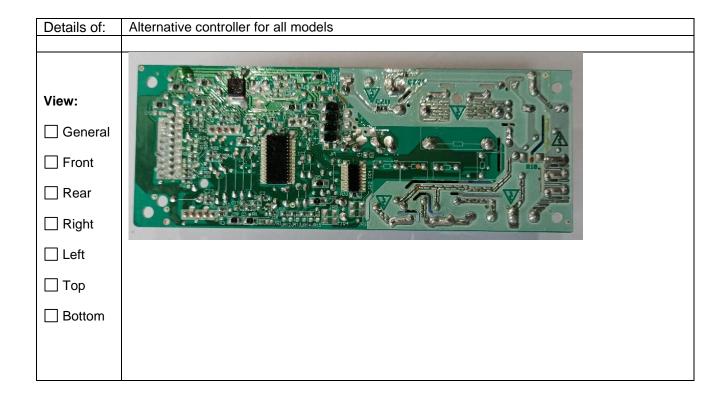

Photo documentation Page 14 of 29 Report No.: 64.111.18.03196.04 Rev.02

| Details of:                                     | Alternative controller for all models                                                                                                                                                                                                        |
|-------------------------------------------------|----------------------------------------------------------------------------------------------------------------------------------------------------------------------------------------------------------------------------------------------|
| View:  General Front Rear Right Left Top Bottom | These relay and pin are for optional plasma generator. if there is no plasma generator in the product, this relay will not exist  This pin is for optional WiFi module, if there is no WiFi module in the product, this relay will not exist |