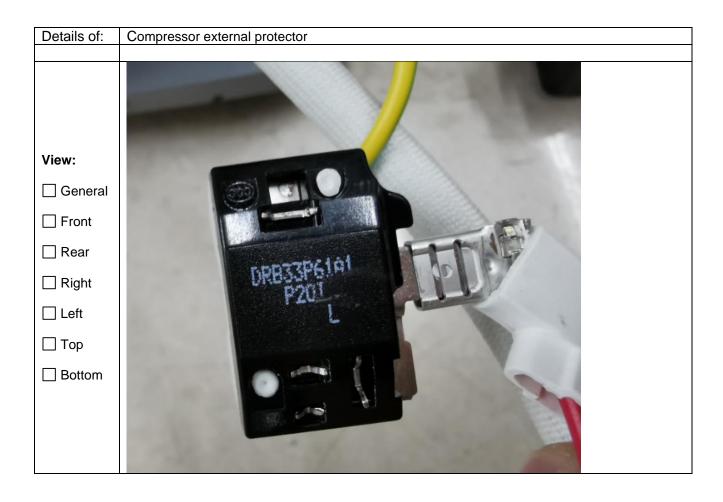

--------------------------------------------------------------------------------------------------------------------|
| View:  General Front Rear Right Left Top Bottom | These relay and pin are for optional plasma generator. if there is no plasma generator in the product, this relay will not exist  This pin is for optional WiFi module, if there is no WiFi module in the product, this relay will not exist |





Photo documentation Page 15 of 29 Report No.: 64.111.18.03196.04 Rev.02







Photo documentation Page 16 of 29 Report No.: 64.111.18.03196.04 Rev.02

| View:  General Front Rear Right Left Dop Bottom |
|-------------------------------------------------|
|                                                 |





Photo documentation Page 17 of 29 Report No.: 64.111.18.03196.04 Rev.02























Photo documentation Page 20 of 29 Report No.: 6





Photo documentation Page 21 of 29 Report No.: 64.111.18.03196.04 Rev.02





☐ Bottom









Photo documentation Page 23 of 29 Report No.: 64.111.18.03196.04 Rev.02







Report No.: 64.111.18.03196.04 Rev.02

Details of: Appearance of unit (top view) for MDDF4-16DEN7-QA3 and MDDF4-20DEN7-QA3

View:
General
Front
Rear
Right
Left
Dop
Bottom



Photo documentation Page 25 of 29 Report No.: 64.111.18.03196.04 Rev.02











Photo documentation Page 27 of 29 Report No.: 64.111.18.03196.04 Rev.02

| Details of:                                     | Appearance of unit (back view) for MDDF5-16DEN7-QA3 and MDDF5-20DEN7-QA3 |
|-------------------------------------------------|-------------------------------------------