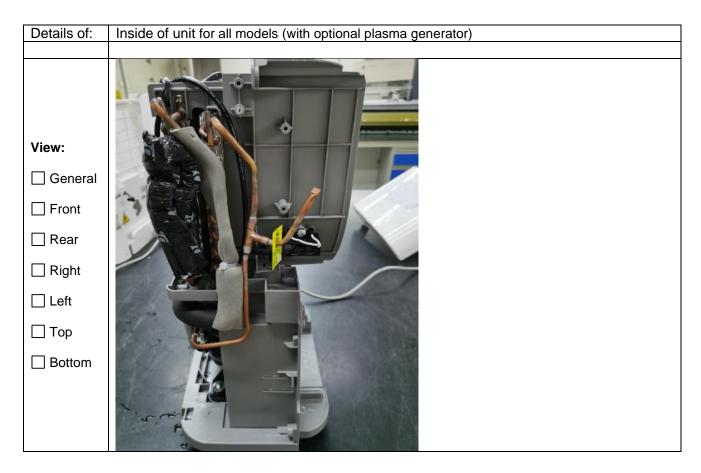

Report No.: 64.111.18.03196.04 Rev.02

Photo documentation Page 9 of 29 Report No.: 64.111.18.03196.04 Rev.02

| Details of: | Inside of unit for all models (with optional plasma generator)                                                                                                                                                                                                                                                                                                                                                                                                                                                                                                                                                                                                                                                                                                                                                                                                                                                                                                                                                                                                                                                                                                                                                                                                                                                                                                                                                                                                                                                                                                                                                                                                                                                                                                                                                                                                                                                                                                                                                                                                                                                                 |
|-------------|--------------------------------------------------------------------------------------------------------------------------------------------------------------------------------------------------------------------------------------------------------------------------------------------------------------------------------------------------------------------------------------------------------------------------------------------------------------------------------------------------------------------------------------------------------------------------------------------------------------------------------------------------------------------------------------------------------------------------------------------------------------------------------------------------------------------------------------------------------------------------------------------------------------------------------------------------------------------------------------------------------------------------------------------------------------------------------------------------------------------------------------------------------------------------------------------------------------------------------------------------------------------------------------------------------------------------------------------------------------------------------------------------------------------------------------------------------------------------------------------------------------------------------------------------------------------------------------------------------------------------------------------------------------------------------------------------------------------------------------------------------------------------------------------------------------------------------------------------------------------------------------------------------------------------------------------------------------------------------------------------------------------------------------------------------------------------------------------------------------------------------|
|             | Jensey Committee |
| View:       |                                                                                                                                                                                                                                                                                                                                                                                                                                                                                                                                                                                                                                                                                                                                                                                                                                                                                                                                                                                                                                                                                                                                                                                                                                                                                                                                                                                                                                                                                                                                                                                                                                                                                                                                                                                                                                                                                                                                                                                                                                                                                                                                |
| ☐ General   |                                                                                                                                                                                                                                                                                                                                                                                                                                                                                                                                                                                                                                                                                                                                                                                                                                                                                                                                                                                                                                                                                                                                                                                                                                                                                                                                                                                                                                                                                                                                                                                                                                                                                                                                                                                                                                                                                                                                                                                                                                                                                                                                |
| ☐ Front     |                                                                                                                                                                                                                                                                                                                                                                                                                                                                                                                                                                                                                                                                                                                                                                                                                                                                                                                                                                                                                                                                                                                                                                                                                                                                                                                                                                                                                                                                                                                                                                                                                                                                                                                                                                                                                                                                                                                                                                                                                                                                                                                                |
| Rear        | F Comments of the comments of  |
| Right       |                                                                                                                                                                                                                                                                                                                                                                                                                                                                                                                                                                                                                                                                                                                                                                                                                                                                                                                                                                                                                                                                                                                                                                                                                                                                                                                                                                                                                                                                                                                                                                                                                                                                                                                                                                                                                                                                                                                                                                                                                                                                                                                                |
| Left        |                                                                                                                                                                                                                                                                                                                                                                                                                                                                                                                                                                                                                                                                                                                                                                                                                                                                                                                                                                                                                                                                                                                                                                                                                                                                                                                                                                                                                                                                                                                                                                                                                                                                                                                                                                                                                                                                                                                                                                                                                                                                                                                                |
| □Тор        |                                                                                                                                                                                                                                                                                                                                                                                                                                                                                                                                                                                                                                                                                                                                                                                                                                                                                                                                                                                                                                                                                                                                                                                                                                                                                                                                                                                                                                                                                                                                                                                                                                                                                                                                                                                                                                                                                                                                                                                                                                                                                                                                |
| ☐ Bottom    |                                                                                                                                                                                                                                                                                                                                                                                                                                                                                                                                                                                                                                                                                                                                                                                                                                                                                                                                                                                                                                                                                                                                                                                                                                                                                                                                                                                                                                                                                                                                                                                                                                                                                                                                                                                                                                                                                                                                                                                                                                                                                                                                |
|             |                                                                                                                                                                                                                                                                                                                                                                                                                                                                                                                                                                                                                                                                                                                                                                                                                                                                                                                                                                                                                                                                                                                                                                                                                                                                                                                                                                                                                                                                                                                                                                                                                                                                                                                                                                                                                                                                                                                                                                                                                                                                                                                                |