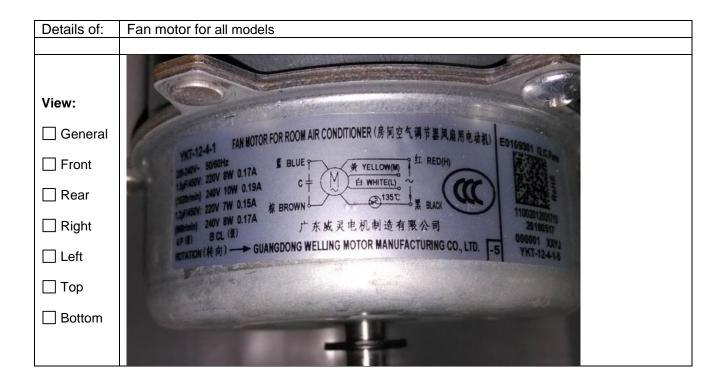

|
|-------------------------------------------------|----------------------------------------------------------------------------------------------------------------------------------------------------------------------------------------------------------------------------------------------|
| View:  General Front Rear Right Left Top Bottom | These relay and pin are for optional plasma generator. if there is no plasma generator in the product, this relay will not exist  This pin is for optional WiFi module, if there is no WiFi module in the product, this relay will not exist |





Photo documentation Page 15 of 29 Report No.: 64.111.18.03196.04 Rev.02







Photo documentation Page 16 of 29 Report No.: 64.111.18.03196.04 Rev.02

| View:  General Front Rear Right Left Dop Bottom |
|-------------------------------------------------|
|                                                 |





Photo documentation Page 17 of 29 Report No.: 64.111.18.03196.04 Rev.02























Photo documentation Page 20 of 29 Report No.: 6





Photo documentation Page 21 of 29 Report No.: 64.111.18.03196.04 Rev.02





☐ Bottom









Photo documentation Page 23 of 29 Report No.: 64.111.18.03196.04 Rev.02







Report No.: 64.111.18.03196.04 Rev.02

Details of: Appearance of unit (top view) for MDDF4-16DEN7-QA3 and MDDF4-20DEN7-QA3

View:
General
Front
Rear
Right
Left
Dop
Bottom



Photo documentation Page 25 of 29 Report No.: 64.111.18.03196.04