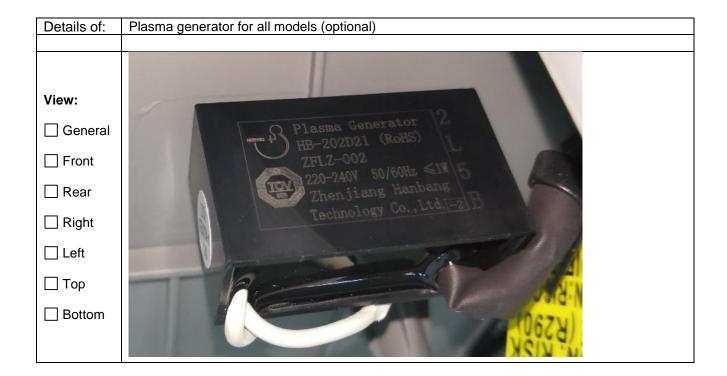

Report No.: 64.111.18.03196.04 Rev.02

Photo documentation Page 9 of 29 Report No.: 64.111.18.03196.04 Rev.02

| Details of: | Inside of unit for all models (with optional plasma generator)                                                                                                                                                                                                                                                                                                                                                                                                                                                                                                                                                                                                                                                                                                                                                                                                                                                                                                                                                                                                                                                                                                                                                                                                                                                                                                                                                                                                                                                                                                                                                                                                                                                                                                                                                                                                                                                                                                                                                                                                                                                                 |
|-------------|--------------------------------------------------------------------------------------------------------------------------------------------------------------------------------------------------------------------------------------------------------------------------------------------------------------------------------------------------------------------------------------------------------------------------------------------------------------------------------------------------------------------------------------------------------------------------------------------------------------------------------------------------------------------------------------------------------------------------------------------------------------------------------------------------------------------------------------------------------------------------------------------------------------------------------------------------------------------------------------------------------------------------------------------------------------------------------------------------------------------------------------------------------------------------------------------------------------------------------------------------------------------------------------------------------------------------------------------------------------------------------------------------------------------------------------------------------------------------------------------------------------------------------------------------------------------------------------------------------------------------------------------------------------------------------------------------------------------------------------------------------------------------------------------------------------------------------------------------------------------------------------------------------------------------------------------------------------------------------------------------------------------------------------------------------------------------------------------------------------------------------|
|             | Jensey Committee |
| View:       |                                                                                                                                                                                                                                                                                                                                                                                                                                                                                                                                                                                                                                                                                                                                                                                                                                                                                                                                                                                                                                                                                                                                                                                                                                                                                                                                                                                                                                                                                                                                                                                                                                                                                                                                                                                                                                                                                                                                                                                                                                                                                                                                |
| ☐ General   |                                                                                                                                                                                                                                                                                                                                                                                                                                                                                                                                                                                                                                                                                                                                                                                                                                                                                                                                                                                                                                                                                                                                                                                                                                                                                                                                                                                                                                                                                                                                                                                                                                                                                                                                                                                                                                                                                                                                                                                                                                                                                                                                |
| ☐ Front     |                                                                                                                                                                                                                                                                                                                                                                                                                                                                                                                                                                                                                                                                                                                                                                                                                                                                                                                                                                                                                                                                                                                                                                                                                                                                                                                                                                                                                                                                                                                                                                                                                                                                                                                                                                                                                                                                                                                                                                                                                                                                                                                                |
| Rear        | F Comments of the comments of  |
| Right       |                                                                                                                                                                                                                                                                                                                                                                                                                                                                                                                                                                                                                                                                                                                                                                                                                                                                                                                                                                                                                                                                                                                                                                                                                                                                                                                                                                                                                                                                                                                                                                                                                                                                                                                                                                                                                                                                                                                                                                                                                                                                                                                                |
| Left        |                                                                                                                                                                                                                                                                                                                                                                                                                                                                                                                                                                                                                                                                                                                                                                                                                                                                                                                                                                                                                                                                                                                                                                                                                                                                                                                                                                                                                                                                                                                                                                                                                                                                                                                                                                                                                                                                                                                                                                                                                                                                                                                                |
| □Тор        |                                                                                                                                                                                                                                                                                                                                                                                                                                                                                                                                                                                                                                                                                                                                                                                                                                                                                                                                                                                                                                                                                                                                                                                                                                                                                                                                                                                                                                                                                                                                                                                                                                                                                                                                                                                                                                                                                                                                                                                                                                                                                                                                |
| ☐ Bottom    |                                                                                                                                                                                                                                                                                                                                                                                                                                                                                                                                                                                                                                                                                                                                                                                                                                                                                                                                                                                                                                                                                                                                                                                                                                                                                                                                                                                                                                                                                                                                                                                                                                                                                                                                                                                                                                                                                                                                                                                                                                                                                                                                |
|             |                                                                                                                                                                                                                                                                                                                                                                                                                                                                                                                                                                                                                                                                                                                                                                                                                                                                                                                                                                                                                                                                                                                                                                                                                                                                                                                                                                                                                                                                                                                                                                                                                                                                                                                                                                                                                                                                                                                                                                                                                                                                                                                                |