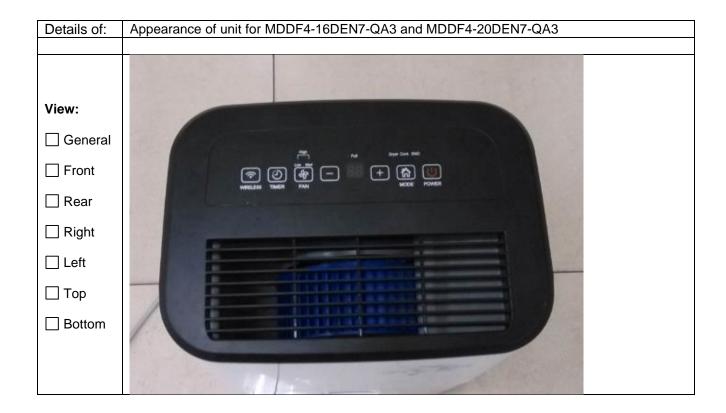

Report No.: 64.111.18.03196.04 Rev.02

Details of: Appearance of unit (top view) for MDDF4-16DEN7-QA3 and MDDF4-20DEN7-QA3

View:
General
Front
Rear
Right
Left
Dop
Bottom

Photo documentation Page 25 of 29 Report No.: 64.111.18.03196.04 Rev.02