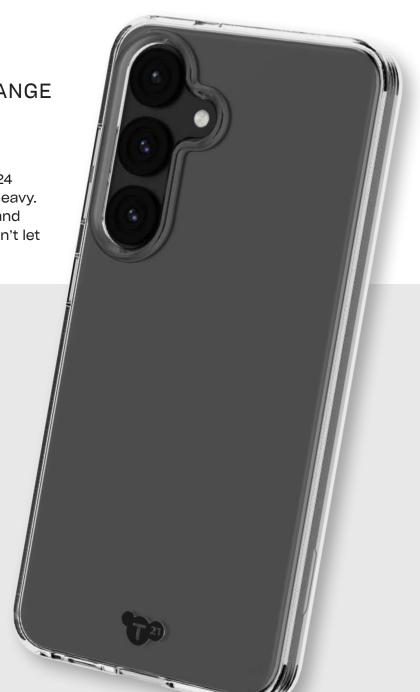

### FOR SAMSUNG GALAXY S24 RANGE

Lite on design, not on protection - Don't let your phone case weigh you down. With our biodegradable Evo Lite case in Clear for the S24 Range, device protection doesn't have to be heavy. Boasting our signature multi-drop protection and anti-yellowing design, this lightweight case won't let you down.

## EVO LITE CLEAR

FOR SAMSUNG GALAXY S24 RANGE

#### AVAILABLE IN

Clear

**Impact Protection: 8ft (2.4m)** Thanks to our lab-tested materials and design innovations, protects your device drop after drop.

Waste Responsible Innovation Independently tested to breakdown naturally into the earth.\*

#### **Enhanced Camera Protection** Subtle raised bevel detailing around the camera lenses.