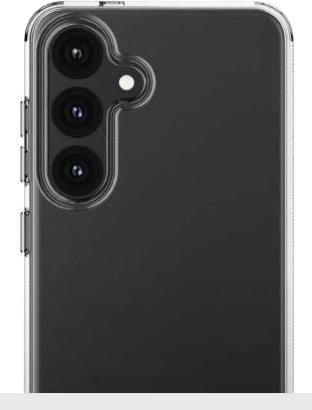

#### **Enhanced Camera Protection** Subtle raised bevel detailing around the camera lenses.