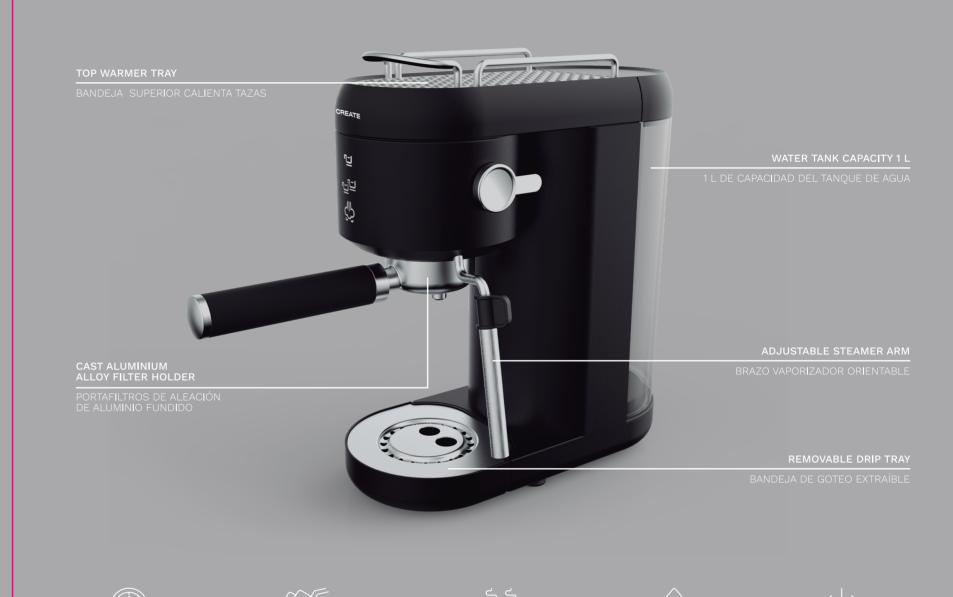

## CREATE

| <b>20 BAR PRESSURE</b> | ADJUSTABLE MILK STEAMER      | <b>CUP WARMER TRAY</b> | FAST HEATING         | AUTO OFF 8 mi    |
|------------------------|------------------------------|------------------------|----------------------|------------------|
| PRESIÓN 20 BAR         | ESPUMADOR DE LECHE AJUSTABLE | BANDEJA CALIENTA TAZAS | CALENTAMIENTO RÁPIDO | AUTOAPAGADO EN 1 |