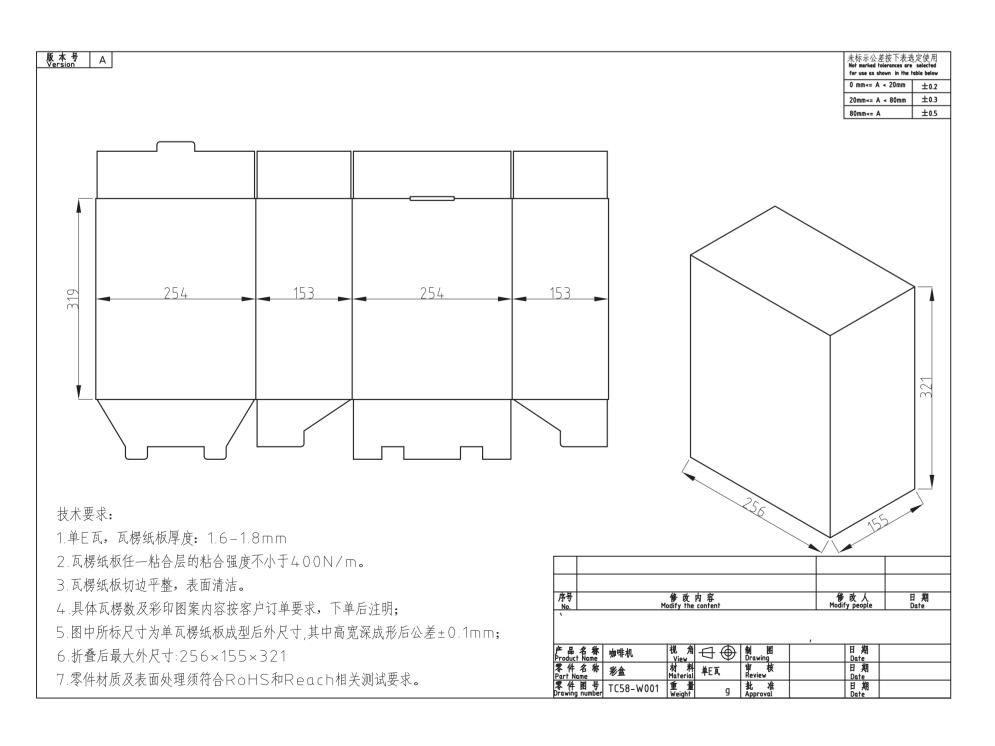

PANTONE SOLID COATED COOL GRAY 6 C

ESPRESSO COFFEE MACHINE CAFETERA ESPRESSO

WOODS & C C/ Polígono 4, P18

CE ROHS

WOODS & GO DESIGN S.L. · B98944986

C/ Polígono 4, P18 - 46722 Beniarjó (Valencia) Spain

09/20 Made in P.R.C.