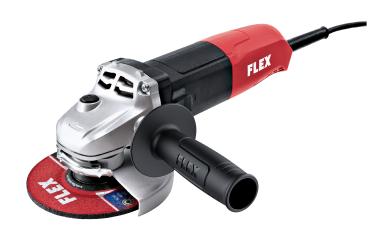

## L 1001

1010 watt angle grinder, 125 mm Order no. 438340 GTIN 4030293190788

- Completely cast electronic components prevents damage due to metal dust. The 3-fold winding protection reduces motor wear, increases service life
- Epoxy-coated winding on the field coil
- Tool-free adjustment of safety guard
- Compact and ergonomic shape
- Side handgrip
- Spindle lock

## **Technical data**

| Power consumption      | 1010 W    |
|------------------------|-----------|
| Power output           | 600 W     |
| Max. disc diameter     | 125 mm    |
| No-load speed          | 10000 rpm |
| Angle grinder material | M14       |
| Weight                 | 2.2 kg    |