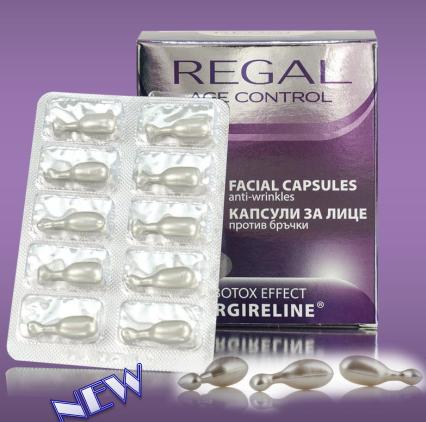

## FACIAL CAPSULES REGAL ANTI-WRINKLE

REGA

AGE CONTROL

Cosmetic capsules for extreme "shock" therapy of wrinkles which contain shock concentration of the BOTOX equivalent. Their daily usage has a magical effect on the fine wrinkles of the face and neck. The capsule makes the skin firm and reconstructs it. It is important to note that the capsule is not intended to take orally! To guarantee success, one should use them at least 30 days.