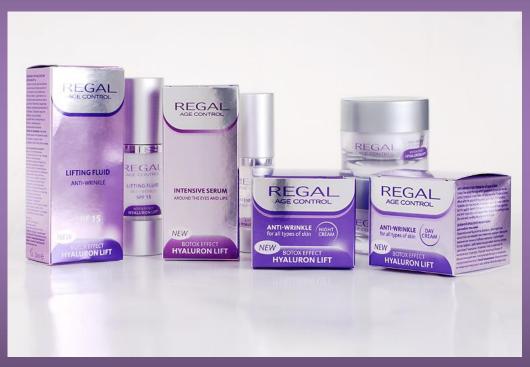

# REGAL AGE CONTROL

REGAL Age Control, which unites the two most innovative and successful methods of fighting wrinkles-the BOTULINUM effect and HYALURON lift.

# REGAL Age Control with botulunum effect and HYALURON lift

The REGAL Age Control products reduce mimic lines and deep wrinkles. They combine the Botox effect with the effect of the hyaluron acid, which fills the wrinkles. They hydrate the skin and reinforce its collagen structure. They also form a protective shield against harmful effects.