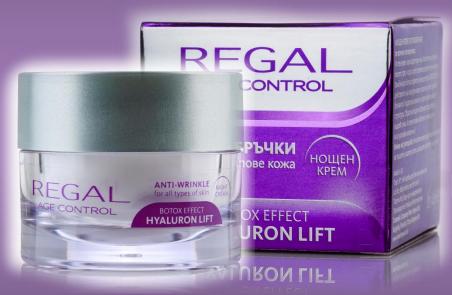

### ANTI-WRINKLE NIGHT CREAM

## for all skin types

Intensive cream adapted to the biological rhythm of the skin during the night, when the regeneration process is more intense.

How to apply: Apply on the clean skin of the face and neck, avoiding the area around the eyes.

45 ml e