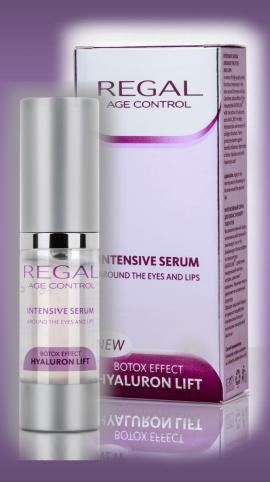

#### <u>INTENSIVE EYE AND LIP SERUM</u>

High quality serum, which has an intensive effect in the area around the eyes and lips.

How to apply: Apply in the morning in the area around the eyes and lips.

15 ml e