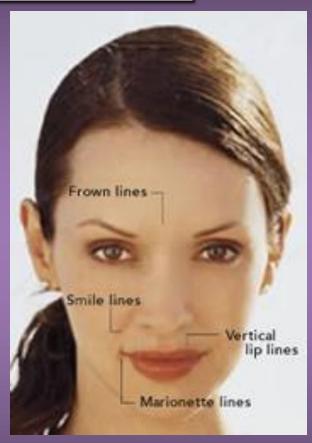

# REGAL Age Control with botulunum effect and HYALURON lift

The REGAL Age Control products reduce mimic lines and deep wrinkles. They combine the Botox effect with the effect of the hyaluron acid, which fills the wrinkles. They hydrate the skin and reinforce its collagen structure. They also form a protective shield against harmful effects.