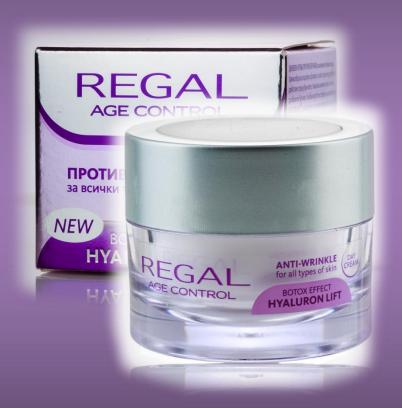

#### <u>ANTI-WRINKLE DAY CREAM</u>

## for all skin types

A creamy velvet formula which ensures a full and ultimate effect against wrinkles.

How to apply: Apply in the morning on the clean skin of the face and neck, avoiding the area around the eyes.

45 ml e