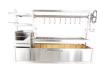

# ARGENTINE CHARCOAL GRILL

## Main features:

Height adjustable grates Regulates cooking temperature.

Fire bricks Help distribute heat uniformly and extend the life of the grill.

Firebox "brasero" Lights up charcoal quicker.

4 grilling surfaces Provides you the flexibility to grill all kinds of food and keep them warm.

### Includes:

Interchangable griddle.

Height adjustable Stainless secondary grate steel shovel & coal rake.

S shape meat hooks.

# Specifications:

| Main grilling area      | 85.7 x 42 cm        | Dimensions centimeters      | 162.6H x175.3W x57.8D | Side table        | Attached           |
|-------------------------|---------------------|-----------------------------|-----------------------|-------------------|--------------------|
| Secondary grilling area | 23 x 43.2 cm        | Secondary grate material    | Stainless steel 304   | Front access door | Yes                |
| Total grilling area     | 1803.5 cm2          | Griddle material            | Stainless steel 304   | Swivel casters    | Yes (2 with brake) |
| Main body material      | Stainless steel 304 | S shape meat hooks material | Stainless steel 304   | Bottle opener     | Yes                |
| Grates material         | Stainless steel 304 | Maximum grate elevation     | 52.7 centimeters      | Limited warranty  | 5 years            |
| Weight kg               | 148.78              | Minimum grate elevation     | 7 centimeters         |                   |                    |