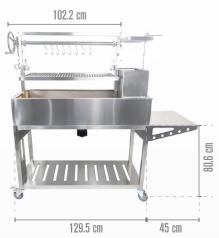

# Specifications:

| Main grilling area      | 85.7 x 42 cm        | Dimensions centimeters      | 162.6H x175.3W x57.8D | Side table        | Attached           |
|-------------------------|---------------------|-----------------------------|-----------------------|-------------------|--------------------|
| Secondary grilling area | 23 x 43.2 cm        | Secondary grate material    | Stainless steel 304   | Front access door | Yes                |
| Total grilling area     | 1803.5 cm2          | Griddle material            | Stainless steel 304   | Swivel casters    | Yes (2 with brake) |
| Main body material      | Stainless steel 304 | S shape meat hooks material | Stainless steel 304   | Bottle opener     | Yes                |
| Grates material         | Stainless steel 304 | Maximum grate elevation     | 52.7 centimeters      | Limited warranty  | 5 years            |
| Weight kg               | 148.78              | Minimum grate elevation     | 7 centimeters         |                   |                    |

### Measurements:

#### **Front view**

**Back view** 

**Left side view** 

Right side view

info@tagwoodbbq.com

786.376.7000 / 1