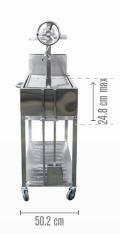

# Specifications:

| Main grilling area      | 85.7 x 42 cm        | Dimensions centimeters      | 162.6H x175.3W x57.8D | Side table        | Attached           |
|-------------------------|---------------------|-----------------------------|-----------------------|-------------------|--------------------|
| Secondary grilling area | 23 x 43.2 cm        | Secondary grate material    | Stainless steel 304   | Front access door | Yes                |
| Total grilling area     | 1803.5 cm2          | Griddle material            | Stainless steel 304   | Swivel casters    | Yes (2 with brake) |
| Main body material      | Stainless steel 304 | S shape meat hooks material | Stainless steel 304   | Bottle opener     | Yes                |
| Grates material         | Stainless steel 304 | Maximum grate elevation     | 52.7 centimeters      | Limited warranty  | 5 years            |
| Weight kg               | 148.78              | Minimum grate elevation     | 7 centimeters         |                   |                    |

### Measurements:

#### **Front view**

**Back view** 

**Left side view** 

Right side view

info@tagwoodbbq.com

786.376.7000 / 1