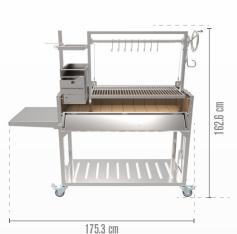

# Specifications:

| Main grilling area      | 85.7 x 42 cm        | Dimensions centimeters      | 162.6H x175.3W x57.8D | Side table        | Attached           |
|-------------------------|---------------------|-----------------------------|-----------------------|-------------------|--------------------|
| Secondary grilling area | 23 x 43.2 cm        | Secondary grate material    | Stainless steel 304   | Front access door | Yes                |
| Total grilling area     | 1803.5 cm2          | Griddle material            | Stainless steel 304   | Swivel casters    | Yes (2 with brake) |
| Main body material      | Stainless steel 304 | S shape meat hooks material | Stainless steel 304   | Bottle opener     | Yes                |
| Grates material         | Stainless steel 304 | Maximum grate elevation     | 52.7 centimeters      | Limited warranty  | 5 years            |
| Weight kg               | 148.78              | Minimum grate elevation     | 7 centimeters         |                   |                    |

### Measurements:

#### **Front view**

**Back view** 

**Left side view** 

Right side view

info@tagwoodbbq.com

786.376.7000 / 1