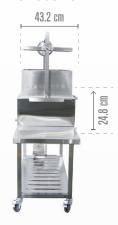

# Specifications:

| Main grilling area      | 85.7 x 42 cm        | Dimensions centimeters      | 162.6H x175.3W x57.8D | Side table        | Attached           |
|-------------------------|---------------------|-----------------------------|-----------------------|-------------------|--------------------|
| Secondary grilling area | 23 x 43.2 cm        | Secondary grate material    | Stainless steel 304   | Front access door | Yes                |
| Total grilling area     | 1803.5 cm2          | Griddle material            | Stainless steel 304   | Swivel casters    | Yes (2 with brake) |
| Main body material      | Stainless steel 304 | S shape meat hooks material | Stainless steel 304   | Bottle opener     | Yes                |
| Grates material         | Stainless steel 304 | Maximum grate elevation     | 52.7 centimeters      | Limited warranty  | 5 years            |
| Weight kg               | 148.78              | Minimum grate elevation     | 7 centimeters         |                   |                    |

### Measurements:

#### **Front view**

**Back view** 

**Left side view** 

Right side view

info@tagwoodbbq.com

786.376.7000 / 1