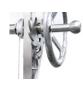

## Main features:

Height adjustable grates Regulates cooking temperature.

Fire bricks Help distribute heat uniformly and extend the life of the grill.

Firebox "brasero" Lights up charcoal quicker.

4 grilling surfaces Provides you the flexibility to grill all kinds of food and keep them warm.