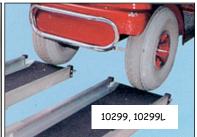

## **USER INSTRUCTIONS**

To determine the length of ramp for your application, first you need to determine the rise. The rise is the vertical measurement between the ground and where the top of the ramp is going to sit.

A 2:12 slope (9.5 degree) is an acceptable grade for portable ramps used by occupied chairs and scooters with a qualified assistant.

To find a 2:12 slope, take the total amount of rise and divide by 2. If you have a 12" rise, divide by 2 and the resulting number would be the length of ramp which is required in feet, or you would need a 6' ramp.