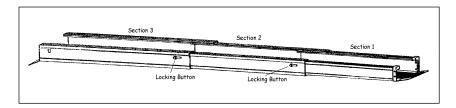

## **ASSEMBLY INSTRUCTIONS**

These ramps are packed with three sections together collapsed into one. To extend fully, pull out the sections 1 and 2 until locking buttons are fully extended into the holes.

Be sure locking buttons are fully engaged, if not, ramp could become unstable and cause injury to user.