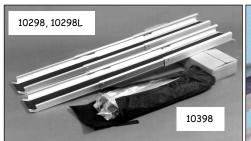

## **Aluminum Portable Wheelchair Ramps**

PR30298/B / 10298/B 10298, 10298L, 10299, 10299L

- \* Aluminum construction
- \* Anti-slip surface

| ITEM   | DESCRIPTION                                       | MAXIMUM<br>LOAD |
|--------|---------------------------------------------------|-----------------|
| 10298  | Aluminum Wheelchair Ramp,<br>3 section, 5' length | 300kg           |
| 10298L | Aluminum Wheelchair Ramp,<br>3 section, 7' length | 300kg           |
| 10398  | Optional Carry Bag                                | N/A             |
| 10299  | Aluminum Scooter Ramp,<br>3 section, 5' length    | 400kg           |
| 10299L | Aluminum Scooter Ramp,<br>3 section, 7' length    | 400kg           |