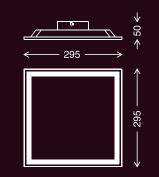

sione: 5s-30min

Briloner Leuchten GmbH & Co. KG Am Steinbach 14 · D-59872 Meschede

- ES Sensore crepuscolare ≤ 2 lux/10 lux/25 lux/50 lux (si fijación al techo)
- Rango de detección 10m (Luz de pared) 6m (Plafón)
  Tiempo de conexión: 5s-30min

### Sensor: ON/OFF option

- **DE** Override Funktion = Dauerlicht durch Deaktivierung des Sensors per Wandschalter
- **GB** Override function = continuous light by deactivating the sensor via wall switch
- **FR** Fonction de neutralisation = lumière continue en désactivant le capteur via l'interrupteur mural
- IT Funzione di override = luce continua disattivando il sensore tramite interruttore a parete
- ES Función de anulación = luz continua desactivando el sensor mediante un interruptor de pared





Weiß White Blanc Bianco Blanco















| Art.-Nr. 7187-016

#### 320x330x75mm

## **BRILO**®

LED

| LED 12 W 1300 lm





#### BRILO® **BRILO**®





LED

| LED 12 W 1300 lm

Neutral white Sensor: Sensor: ON/OFF option



# BRILO

LED

1300 lm







www.briloner.com