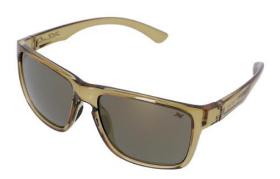

## **EU DECLARATION OF CONFORMITY**

- 1. Personal Protective Equipment: XLC sunglass Miami (item number: 2500158513 frame color: crystal gold lens color: mirror copper)
- 2. Name and address of manufacturer: