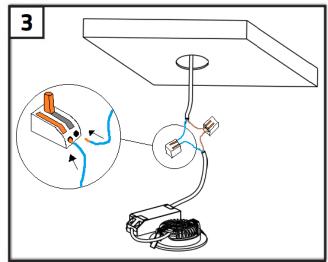

## Installation guide

## **LED** recessed spotlight













A: Vivaro: 75 mm

Udis: 68 mm

Cormo: 90 mm

Villa: 75 mm

Trento: 75 mm

Fioli: 55 mm



## **HOW TO CONNECT MULTIPLE SPOTLIGHTS**



## Security related information

This product is designed for in- and outdoor use. When using the product, make sure the unit is sufficiently ventilated, never cover the unit during operation and keep it out of reach of children or animals. This product is not a toy, LED lights are extremely bright and looking directly at the light source during operation can lead to serious eye damage. Any other use of the device than described in the manual may damage the product or cause danger to the user, e.g. due to a short circuit, fire or electric shock. The safety instructions must be observed at all times.