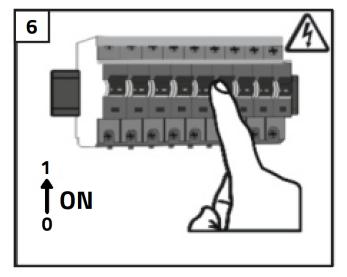

## Installation guide

## **LED** recessed spotlight













A: Vivaro: 75 mm

Udis: 68 mm

Cormo: 90 mm

Villa: 75 mm

Trento: 75 mm

Fioli: 55 mm



## **HOW TO CONNECT MULTIPLE SPOTLIGHTS**



## Security related information

This product is designed for in- and outdoor use. When using the product, make sure the unit is sufficiently ventilated, never cover the unit during operation and keep it out of reach of children or animals. This product is not a toy, LED lights are extremely bright and looking directly at the light source during operation can lead to serious eye damage. Any other use of the device than described in the manual may damage the product or cause danger to the user, e.g. due to a short circuit, fire or electric shock. The safety instructions must be observed at all times.