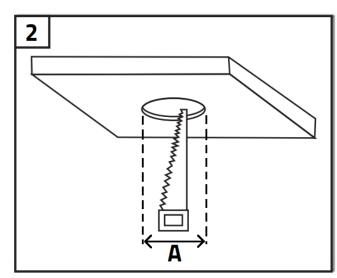

## **LED** recessed spotlight

A: Vivaro: 75 mm

Udis: 68 mm

Cormo: 90 mm

Villa: 75 mm

Trento: 75 mm

Fioli: 55 mm