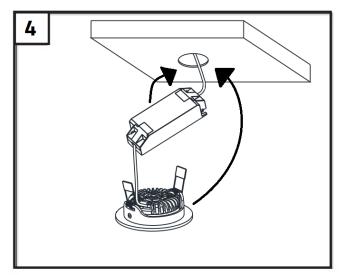

## Installation guide

## **LED** recessed spotlight













A: Vivaro: 75 mm

Udis: 68 mm

Cormo: 90 mm

Villa: 75 mm

Trento: 75 mm

Fioli: 55 mm



## **HOW TO CONNECT MULTIPLE SPOTLIGHTS**



## Security related information

This product is designed for in- and outdoor use. When using the product, make sure the unit is sufficiently ventilated, never cover the unit during operation and keep it out of reach of children or animals. This product is not a toy, LED lights are extremely bright and looking directly at the light source during operation can lead to serious eye damage. Any other use of the device than described in the manual may damage the product or cause danger to the user, e.g. due to a short circuit, fire or electric shock. The safety instructions must be observed at all times.