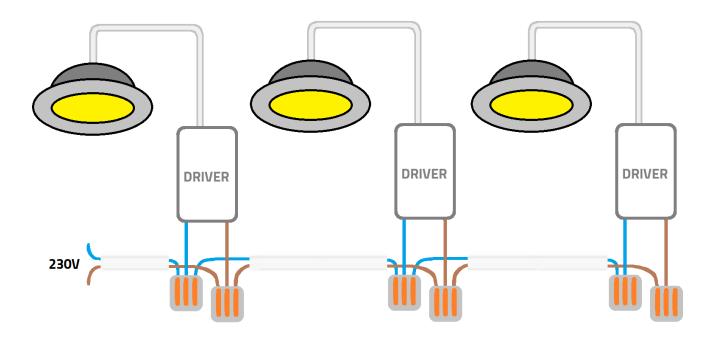

## Installation guide

## **LED** recessed spotlight













A: Vivaro: 75 mm

Udis: 68 mm

Cormo: 90 mm

Villa: 75 mm

Trento: 75 mm

Fioli: 55 mm



## **HOW TO CONNECT MULTIPLE SPOTLIGHTS**



## Security related information

This product is designed for in- and outdoor use. When using the product, make sure the unit is sufficiently ventilated, never cover the unit during operation and keep it out of reach of children or animals. This product is not a toy, LED lights are extremely bright and looking directly at the light source during operation can lead to serious eye damage. Any other use of the device than described in the manual may damage the product or cause danger to the user, e.g. due to a short circuit, fire or electric shock. The safety instructions must be observed at all times.