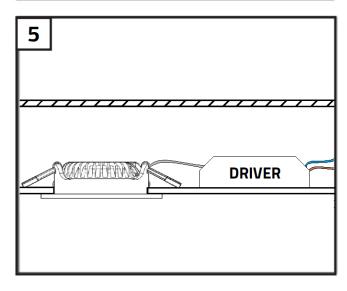

## Installation guide

## **LED** recessed spotlight













A: Vivaro: 75 mm

Udis: 68 mm

Cormo: 90 mm

Villa: 75 mm

Trento: 75 mm

Fioli: 55 mm



## **HOW TO CONNECT MULTIPLE SPOTLIGHTS**



## Security related information

This product is designed for in- and outdoor use. When using the product, make sure the unit is sufficiently ventilated, never cover the unit during operation and keep it out of reach of children or animals. This product is not a toy, LED lights are extremely bright and looking directly at the light source during operation can lead to serious eye damage. Any other use of the device than described in the manual may damage the product or cause danger to the user, e.g. due to a short circuit, fire or electric shock. The safety instructions must be observed at all times.