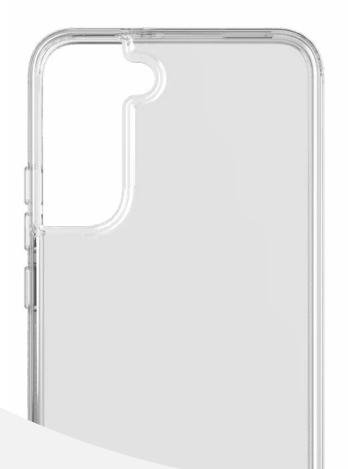

#### **Enhanced Camera Protection**

Engineered to protect the phone's most vulnerable tech.

# Easy-to-Press Buttons

Ultra-responsive and compatible buttons.