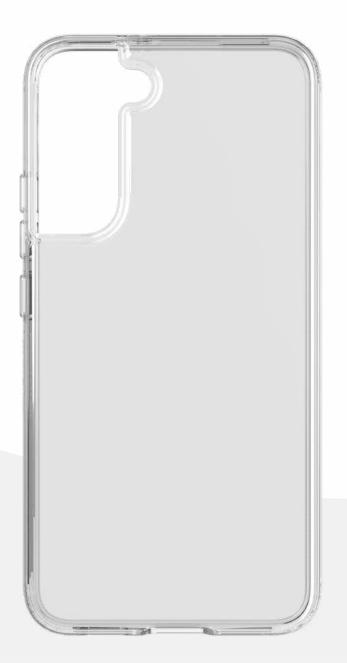

## **Ready for Impact**

A totally transparent case that resists scratches in all the toughest tests. Ready for everything modern life throws at it, this sturdy case also offers up to 12ft multi-drop protection.

# **Crystal Clear**

As well as extra layers of protection and built-in microbe-reducing technology, this case has built-in UV resistance that stops any unsightly yellowing – for the lifetime of the device.

# EVO CLEAR

This completely clear and scratch-resistant case showcases the original design of the device while keeping every element protected. It's made with powerful, built-in UV-resistant materials to stop yellowing.