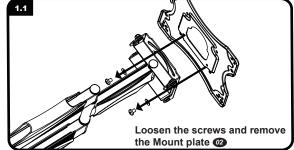

03 Plastic cover x2



Attach mount to wall (Solid Concrete wall)



Attach mount to wall (Wood Stud wall)



Maximum 200mm

## JT2019F6-S

# Installation Instruction

## LED/LCD/PLASMA FULL-MOTION WALL MOUNT



#### IMPORTANT SAFETY INSTRUCTOPNS

Please read through these instructions completely to be sure you're comfortable with this easy install process. Also check your TV owner's manual to see if there are any special requirements for mounting your TV. If you do not understand these instructions or have doubts about the safety of the installation, assembly or use of this product, contact your Customer Service.

#### CAUTION: Avoid potential personal injuries and property damage!

- This product is designed for use in solid concrete, and concrete block walls - DO NOT install into dryw