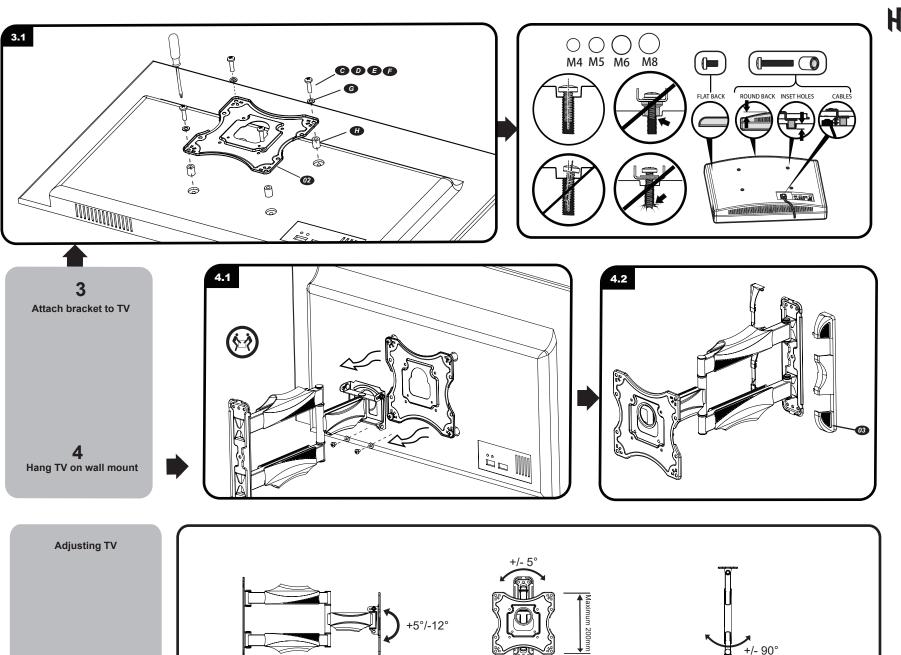

03 Plastic cover x2

Attach mount to wall (Solid Concrete wall)

Attach mount to wall (Wood Stud wall)

Maximum 200mm