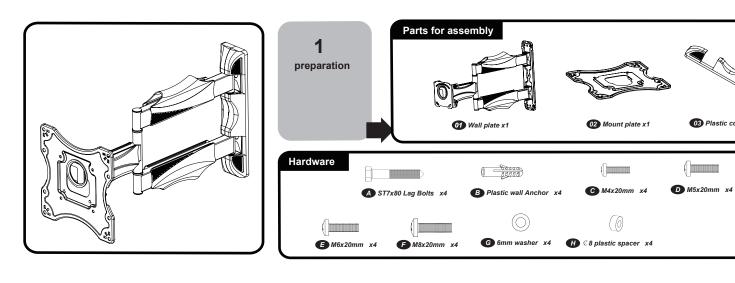

03 Plastic cover x2

Attach mount to wall (Solid Concrete wall)

Attach mount to wall (Wood Stud wall)

Maximum 200mm