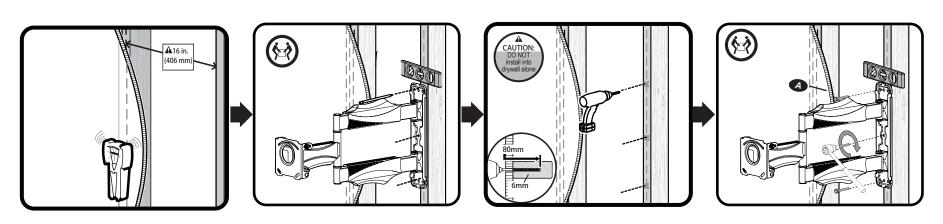

03 Plastic cover x2

Attach mount to wall (Solid Concrete wall)

Attach mount to wall (Wood Stud wall)

Maximum 200mm

#### CAUTION: Avoid potential personal injuries and property damage!

- This product is designed for use in solid concrete, and concrete block walls - DO NOT install into drywall alone!!
- The wall must be capable of supporting five times the weight of the TV and
- mount combined.