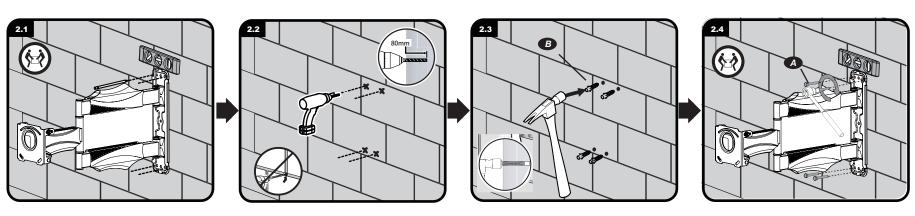

03 Plastic cover x2

Attach mount to wall (Solid Concrete wall)

Attach mount to wall (Wood Stud wall)

Maximum 200mm