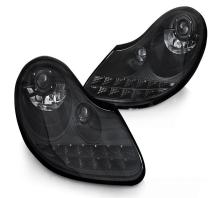

## **European approval certificate**

This statement, provided by AP Onderdelen B.V., regarding product offer 8720602897540.

Offer EAN: 8720602897540

Product: Koplampen PORSCHE BOXSTER 96-04 /911 996 - mat zwart Country of origin: China