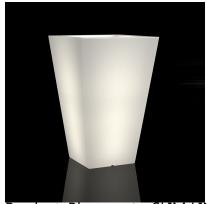

## **European approval certificate**

This statement, provided by AP Onderdelen B.V., regarding product offer 8720602886384.

Offer EAN: 8720602886384

Product: Bloempot - SLIM LINE M - 30x50x110cm - wit - LED