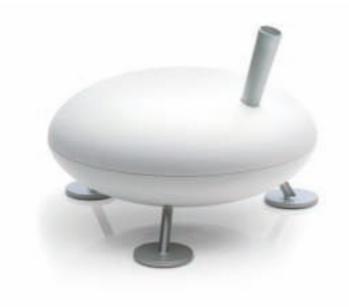

## FRED gets up steam!

Ceramic coated heating element

Very quiet operation with two speed levels

When it gets colder outside, we heat our homes: the relative humidity falls. We, our furniture, plants and furnishings suffer in this dry environment. To counteract this Fred gets up steam — making us feel comfortable again. Fred is clean — because the steam is free of minerals and bacteria. With metal plated feet, Fred's feet are firmly on the ground.

## **Specifications**

Humidification output: up to  $360 \, g/h$  Room size: up to  $50 \, m^2 / 125 \, m^3$  Tank capacity:  $3.6 \, liter / Power$ :  $150 / 300 \, watt$  Ceramic coated heating element Removable water tank / Hygrostat Automatic shut-off /  $2 \, output \, levels$  Dimensions:  $363 \, x \, 267 \, x \, 363 \, mm \, (w \, x \, h \, x \, d)$  Weight:  $2.9 \, kg / Sound \, level$ :  $27 - 33 \, dB(A)$ 