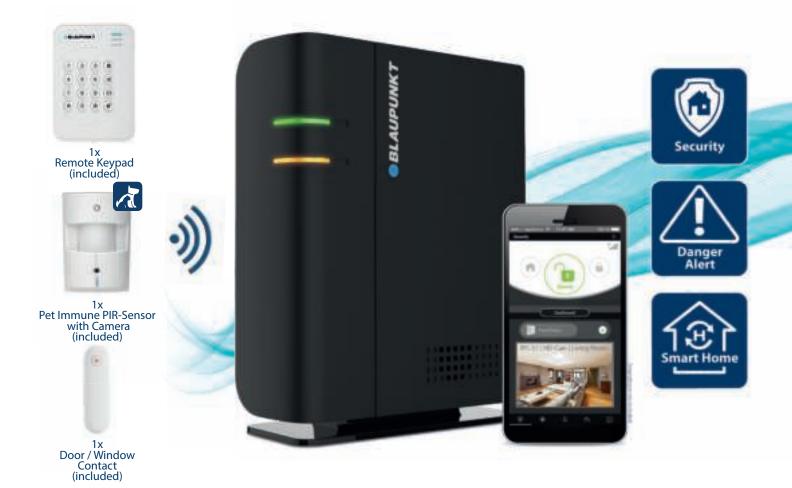

## **Product Features:**

• Kit Includes:

1x Q-ProHub / 1x Door/Window Contact (DC-S4) x1 / 1x Remote Keypad (KP-R1) / 1x Pet Immune PIR Sensor with Camera (IRC-P4) x1

- Hybrid Connectivity: Ethernet + optional GSM\* (2G or 4G) in one system
- Wall mounting with tamper protection to prevent sabotage attempts
- Large variety of wireless accessories for burglary, home automation and hazard protection (up to 50)
- Smart Home with Zigbee technology: Steer heating system, track energy consumption, control electric appliances and Zigbee smart light bulbs
- Optional HD System Camera IPC-S1, with pre-recording of alarm event, 2-way-communication, etc.
- Optional Premium Service: Video cloud storage and alarm call service
  \*Additional GSM Dongle will be offered as single accessory