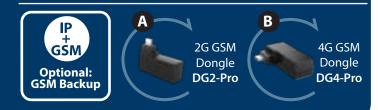

## **Product Features:**

• Kit Includes:

1x Q-ProHub / 1x Door/Window Contact (DC-S4) x1 / 1x Remote Keypad (KP-R1) / 1x Pet Immune PIR Sensor with Camera (IRC-P4) x1

- Hybrid Connectivity: Ethernet + optional GSM\* (2G or 4G) in one system
- Wall mounting with tamper protection to prevent sabotage attempts
- Large variety of wireless accessories for burglary, home automation and hazard protection (up to 50)
- Smart Home with Zigbee technology: Steer heating system, track energy consumption, control electric appliances and Zigbee smart light bulbs
- Optional HD System Camera IPC-S1, with pre-recording of alarm event, 2-way-communication, etc.
- Optional Premium Service: Video cloud storage and alarm call service
  \*Additional GSM Dongle will be offered as single accessory