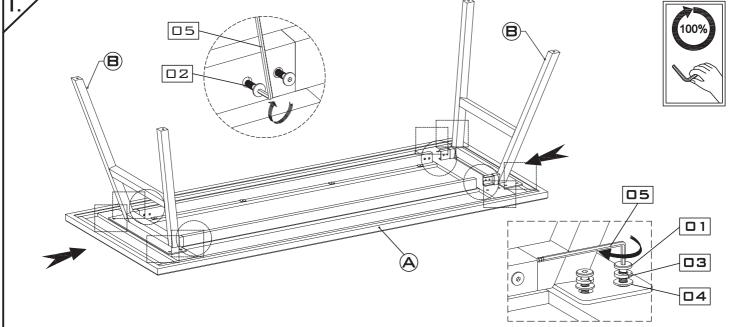

## PARTS CHECK LIST

CODE COMPONENTS QTY

- (A) TOP TABLE
  - LEG FRAME XO2

HARDWARE CHECK LIST

CODE DESCRIPTION QTY

- -PLEASE DO NOT DISCARD ANY OF THE PACKAGING UNTIL YOU HAVE CHECKED ALL THE PARTS AND THE PACKS OF HARDWARE. -BEFORE YOU BEGIN TO ASSEMBLE YOUR NEW PIECE OF FURNITURE, PLEASE CHECK TO ENSURE THAT ALL PARTS HAVE BEEN SUPPLIED.
- -FOLLOW INSTRUCTIONS CLOSELY AS DEVIATION FROM THEM MAY VOID YOUR WARRANTY AND PRESENT A POSSIBLE SAFETY RISK
- IT IS RECOMMENDED THAT ASSEMBLY IS DONE ON A SOFT SURFACE LIKE CARPET TO AVOID ANY DAMAGE.
- PERIODICALLY CHECK AND RE-TIGHTEN ANY FASTENERS. WIPE DOWN ALL SURFACES WEEKLY WITH A CLEAN CLOTH. DO NOT CLEAN ANY SURFACES WITH HARSH ABRASIVES OR CHEMICALS.
- 01 LONG BOLT
- x08

x08

X□1

- 02 SHORT BOLT
- 03 SPRING WASHER
- **₽** x□8
- 04 FLAT WASHER
- ⊚ x□B
- 05 ALLEN KEY