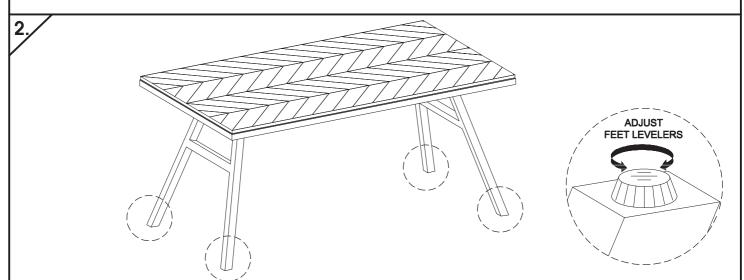

## PARTS CHECK LIST

CODE COMPONENTS QTY

- (A) TOP TABLE
  - LEG FRAME XO2

HARDWARE CHECK LIST

CODE DESCRIPTION QTY

- -PLEASE DO NOT DISCARD ANY OF THE PACKAGING UNTIL YOU HAVE CHECKED ALL THE PARTS AND THE PACKS OF HARDWARE. -BEFORE YOU BEGIN TO ASSEMBLE YOUR NEW PIECE OF FURNITURE, PLEASE CHECK TO ENSURE THAT ALL PARTS HAVE BEEN SUPPLIED.
- -FOLLOW INSTRUCTIONS CLOSELY AS DEVIATION FROM THEM MAY VOID YOUR WARRANTY AND PRESENT A POSSIBLE SAFETY RISK
- IT IS RECOMMENDED THAT ASSEMBLY IS DONE ON A SOFT SURFACE LIKE CARPET TO AVOID ANY DAMAGE.
- PERIODICALLY CHECK AND RE-TIGHTEN ANY FASTENERS. WIPE DOWN ALL SURFACES WEEKLY WITH A CLEAN CLOTH. DO NOT CLEAN ANY SURFACES WITH HARSH ABRASIVES OR CHEMICALS.
- 01 LONG BOLT
- x08

x08

X□1

- 02 SHORT BOLT
- 03 SPRING WASHER
- **₽** x□8
- 04 FLAT WASHER
- ⊚ x□B
- 05 ALLEN KEY