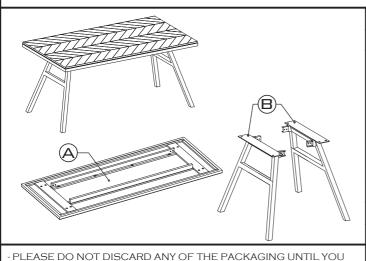

## PARTS CHECK LIST

CODE COMPONENTS QTY

- (A) TOP TABLE
  - LEG FRAME XO2

HARDWARE CHECK LIST

CODE DESCRIPTION QTY

- -PLEASE DO NOT DISCARD ANY OF THE PACKAGING UNTIL YOU HAVE CHECKED ALL THE PARTS AND THE PACKS OF HARDWARE. -BEFORE YOU BEGIN TO ASSEMBLE YOUR NEW PIECE OF FURNITURE, PLEASE CHECK TO ENSURE THAT ALL PARTS HAVE BEEN SUPPLIED.
- -FOLLOW INSTRUCTIONS CLOSELY AS DEVIATION FROM THEM MAY VOID YOUR WARRANTY AND PRESENT A POSSIBLE SAFETY RISK
- IT IS RECOMMENDED THAT ASSEMBLY IS DONE ON A SOFT SURFACE LIKE CARPET TO AVOID ANY DAMAGE.
- PERIODICALLY CHECK AND RE-TIGHTEN ANY FASTENERS. WIPE DOWN ALL SURFACES WEEKLY WITH A CLEAN CLOTH. DO NOT CLEAN ANY SURFACES WITH HARSH ABRASIVES OR CHEMICALS.
- 01 LONG BOLT
- x08

x08

X□1

- 02 SHORT BOLT
- 03 SPRING WASHER
- **₽** x□8
- 04 FLAT WASHER
- ⊚ x□B
- 05 ALLEN KEY