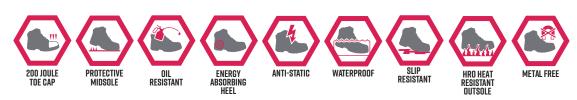

#### **KEY FEATURES**

- Lightweight metal-free composite toe cap and midsole
- Waterproof leather upper
- YKK side zip for easy put on and removal
- HexaGrip ultra non-slip sole
- 300°C heat resistant, anti-static and fuel oil resistant PU/rubber sole
- EaziStep padded and breathable insole for comfort

The product standard can be found on the tongue label and should match that stated on the certification. The standard is usually a group of numbers and letters, for example S3 WR HRO SRC. These letters and numbers denote the characteristics that make up the footwear you are buying which include properties such as protective toe cap, water-resistant uppers, protective midsole, fuel oil resistance, anti-static, heat resistance and slip resistance.