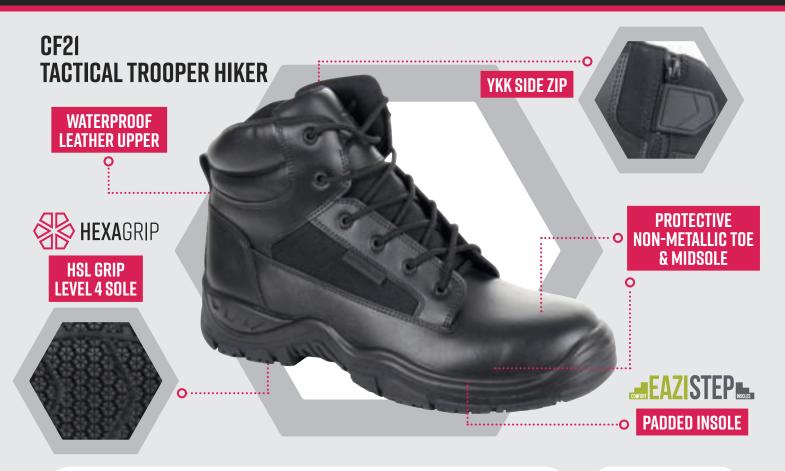

### DESCRIPTION

Fully waterproof and featuring non-metallic construction including toe cap and midsole, the Trooper safety hiker offers all-round protection whilst being lightweight, durable and comfortable to wear. A YKK side zip enables easy put-on and removal and Blackrock's HSL GRIP 4 rated HexaGrip sole gives market-leading slip resistance to keep you on your feet when it matters most, with EaziStep padded insole for maximum comfort when on your feet for long **SIZES** UK 6-12

#### **KEY FEATURES**

- Lightweight metal-free composite toe cap and midsole
- Waterproof leather upper
- YKK side zip for easy put on and removal
- HexaGrip ultra non-slip sole
- 300°C heat resistant, anti-static and fuel oil resistant PU/rubber sole
- EaziStep padded and breathable insole for comfort

Blackrock's HexaGrip technology features a hexagonal sole pattern that gives significantly increased grip, achieving a 4 star rating in the UK HSE GRIP scheme, far exceeding the international SRC slip resistance standard.

## 

Blackrock's EaziStep insole is made from lightweight PU/mesh that gives all day comfort and relieves tension in areas vulnerable to stress such as the heel area and ball of the foot.

#### MATERIALS

- Waterproof leather upper
- PU/rubber sole
- Non-metallic toe cap
- · Non-metallic woven midsole
- YKK side zip