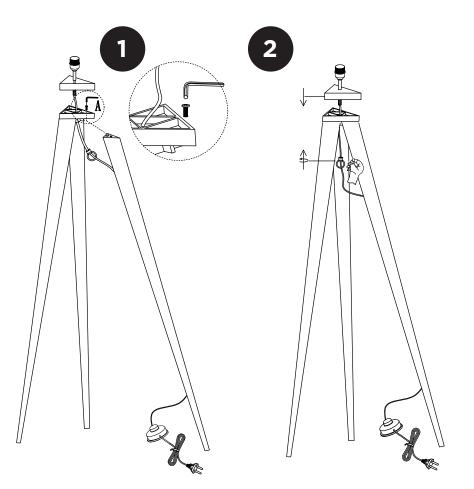

### **WARNING**

- 1 Ensure the lamp is disconnected from mains power before installation.
- 2. Make sure the lamp is securely supported.
- 3. Just for indoor use.

### **IMPORTANT:**

- 1. Wear gloves during installation. Avoid scratching the lamp surface
- 2. Ensure that the electrical supply complies with the type stated on rating label.
- 3. Used lighting source shall be of suitable model and wattage
- 4. Avoid touching the shade and bulb when the lamp is working
- 5. Please cut off power and let the bulb and shade cool down before replacing the bulb.
- 6. Please use dry cloth to clean the lamp.
- 7. If the external flexible cable or cord of this luminaire is damaged, it shall be exclusively replaced by the manufacturer or his service agent or a similar qualified person in order to avoid a hazard.