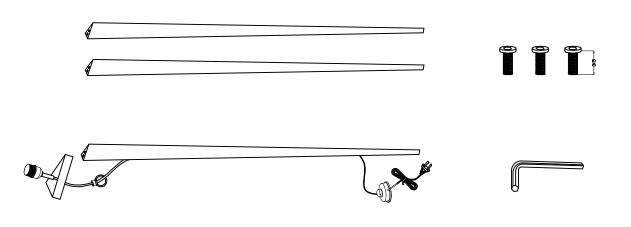

### **WARNING**

- 1 Ensure the lamp is disconnected from mains power before installation.
- 2. Make sure the lamp is securely supported.
- 3. Just for indoor use.

### **IMPORTANT:**

- 1. Wear gloves during installation. Avoid scratching the lamp surface
- 2. Ensure that the electrical supply complies with the type stated on rating label.
- 3. Used lighting source shall be of suitable model and wattage
- 4. Avoid touching the shade and bulb when the lamp is working
- 5. Please cut off power and let the bulb and shade cool down before replacing the bulb.
- 6. Please use dry cloth to clean the lamp.
- 7. If the external flexible cable or cord of this luminaire is damaged, it shall be exclusively replaced by the manufacturer or his service agent or a similar qualified person in order to avoid a hazard.