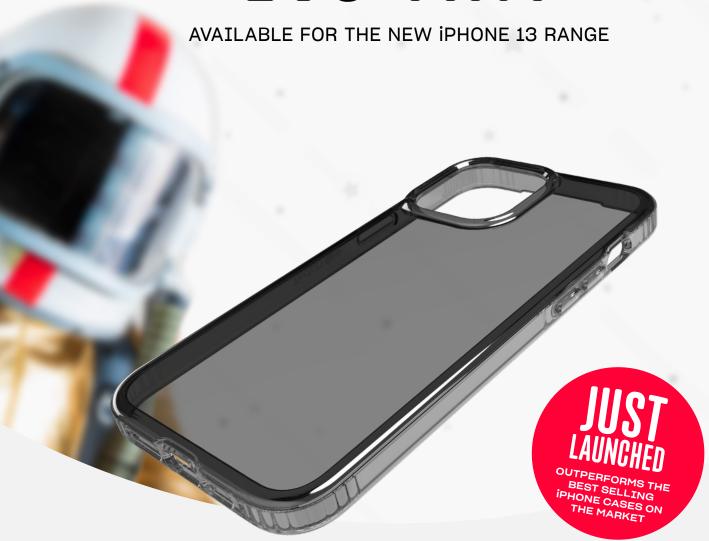

# EVO TINT

AVAILABLE FOR THE NEW PHONE 13

A cool case with a carbon finish that offers impressive multi-drop protection up to 12ft (3.6m) and superior scratch resistance.

### **Carbon tint finish**

A cool shade that still shows the original design of the device.