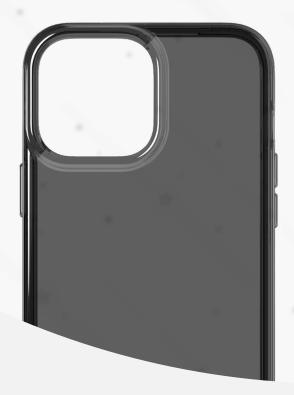

### **Enhanced camera protection**

Precision engineered to protect the phone's most vulnerable tech.

### **Carbon tint finish**

A cool shade that still shows the original design of the device.