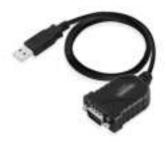

# DESCRIPTION

Modern computers and notebooks seldom have serial ports. The Eminent EM1016 USB To Serial Converter allows you to connect your serial devices anywhere!

# Fitted with USB- and RS-232 port

Connect the EM1016 to your desktop or notebook easily, thanks to the USB interface. The serial converter is compatible with USB 1.1 as well as USB 2.0. The standard RS-232 port enables you to connect your serial device like a PDA (personal organiser), digital camera or other serial application.