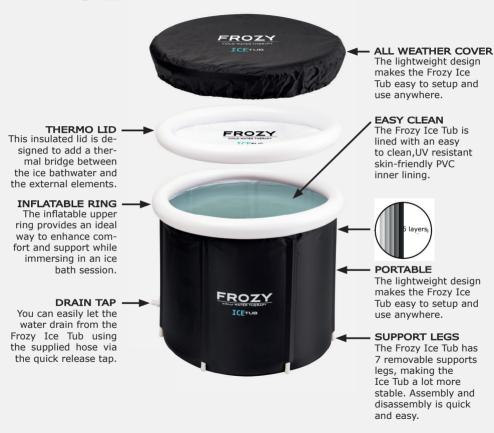

## WHAT'S IN THE BOX?

- 1x Frozy Ice Tub
- 1x Thermo Lid
- 7x Support Legs
- 1x Hand Pump
- 1x Drain Valve
- 1x Drain Hose
- 1x 'Transparent' Repair Patches

#### UNPACKING YOUR FROZY ICE TUB

- 1. Read this user manual before using the Frozy Ice Tub.
- 2. Go to www.frozytherapy.com to learn more about cold water therapy.
- 3. Complete the steps in the QUICK START GUIDE to assemble your Frozy Ice Tub.
- 4. Embrace the cold, unleash your power and become the best version of yourself!

#### ASSEMBLE THE FROZY ICE TUB

- 1. Insert the 7x support legs into the 7 holes of the base of your Ice Tub.
- 2. Ensure the feets are all on the floor and is placed on a stable surface.
- 3. Inflate the 'Top Ring' and 'Thermo Lid' using the supplied hand pump.
- 4. Make sure the hand pump is fully in the valve and pump it up until it forms a smooth ring.
- 5. Make sure the bottom valve is closed before filling the tub with water.
- 6. Turn the drain valve onto the side of the Ice Tub and close it before filling the tub with water.
- 7. Your Ice Tub is now ready to be filled with water.
- 8. Once the Ice Tub is filled you are ready to take your Ice Bath.

#### **MAINTENANCE & CLEANING**

- Before: Please wash with warm soapy water, rinse and wipe down with a clean dry cloth.
- Maintenance: Though not essential, to ensure a long service life and for hygiene purposes, we recommend draining, cleaning and drying your Ice Tub every two to three weeks.
- Warning: Never clean your Ice Tub with strong bleach-based detergents, as this may degrade the materials and waterproof seals.