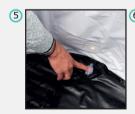

#### ASSEMBLE THE FROZY ICE TUB

- 1. Insert the 7x support legs into the 7 holes of the base of your Ice Tub.
- 2. Ensure the feets are all on the floor and is placed on a stable surface.
- 3. Inflate the 'Top Ring' and 'Thermo Lid' using the supplied hand pump.
- 4. Make sure the hand pump is fully in the valve and pump it up until it forms a smooth ring.
- 5. Make sure the bottom valve is closed before filling the tub with water.
- 6. Turn the drain valve onto the side of the Ice Tub and close it before filling the tub with water.
- 7. Your Ice Tub is now ready to be filled with water.
- 8. Once the Ice Tub is filled you are ready to take your Ice Bath.