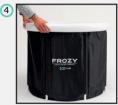

#### ASSEMBLE THE FROZY ICE TUB

- 1. Insert the 7x support legs into the 7 holes of the base of your Ice Tub.
- 2. Ensure the feets are all on the floor and is placed on a stable surface.
- 3. Inflate the 'Top Ring' and 'Thermo Lid' using the supplied hand pump.
- 4. Make sure the hand pump is fully in the valve and pump it up until it forms a smooth ring.
- 5. Make sure the bottom valve is closed before filling the tub with water.
- 6. Turn the drain valve onto the side of the Ice Tub and close it before filling the tub with water.
- 7. Your Ice Tub is now ready to be filled with water.
- 8. Once the Ice Tub is filled you are ready to take your Ice Bath.