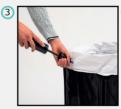

#### ASSEMBLE THE FROZY ICE TUB

- 1. Insert the 7x support legs into the 7 holes of the base of your Ice Tub.
- 2. Ensure the feets are all on the floor and is placed on a stable surface.
- 3. Inflate the 'Top Ring' and 'Thermo Lid' using the supplied hand pump.
- 4. Make sure the hand pump is fully in the valve and pump it up until it forms a smooth ring.
- 5. Make sure the bottom valve is closed before filling the tub with water.
- 6. Turn the drain valve onto the side of the Ice Tub and close it before filling the tub with water.
- 7. Your Ice Tub is now ready to be filled with water.
- 8. Once the Ice Tub is filled you are ready to take your Ice Bath.