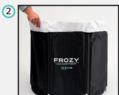

#### ASSEMBLE THE FROZY ICE TUB

- 1. Insert the 7x support legs into the 7 holes of the base of your Ice Tub.
- 2. Ensure the feets are all on the floor and is placed on a stable surface.
- 3. Inflate the 'Top Ring' and 'Thermo Lid' using the supplied hand pump.
- 4. Make sure the hand pump is fully in the valve and pump it up until it forms a smooth ring.
- 5. Make sure the bottom valve is closed before filling the tub with water.
- 6. Turn the drain valve onto the side of the Ice Tub and close it before filling the tub with water.
- 7. Your Ice Tub is now ready to be filled with water.
- 8. Once the Ice Tub is filled you are ready to take your Ice Bath.