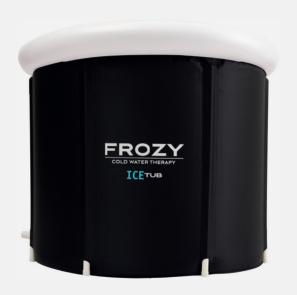

## WHAT'S IN THE BOX?

- 1x Frozy Ice Tub
- 1x Thermo Lid
- 7x Support Legs
- 1x Hand Pump
- 1x Drain Valve
- 1x Drain Hose
- 1x 'Transparent' Repair Patches

#### **DIMENSIONS**

90 cm diameter 75 cm height

#### **CAPACITY**

300 Liter
3,5 kg empty

Suitable for all lengths due to the BIG size

## **MATERIALS**

5X Insulatd TPE internal thermal layer

UV resistant skin-friendly PVC inner

The strongest nylon cloth external layer