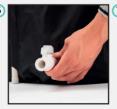

#### ASSEMBLE THE FROZY ICE TUB

- 1. Insert the 7x support legs into the 7 holes of the base of your Ice Tub.
- 2. Ensure the feets are all on the floor and is placed on a stable surface.
- 3. Inflate the 'Top Ring' and 'Thermo Lid' using the supplied hand pump.
- 4. Make sure the hand pump is fully in the valve and pump it up until it forms a smooth ring.
- 5. Make sure the bottom valve is closed before filling the tub with water.
- 6. Turn the drain valve onto the side of the Ice Tub and close it before filling the tub with water.
- 7. Your Ice Tub is now ready to be filled with water.
- 8. Once the Ice Tub is filled you are ready to take your Ice Bath.