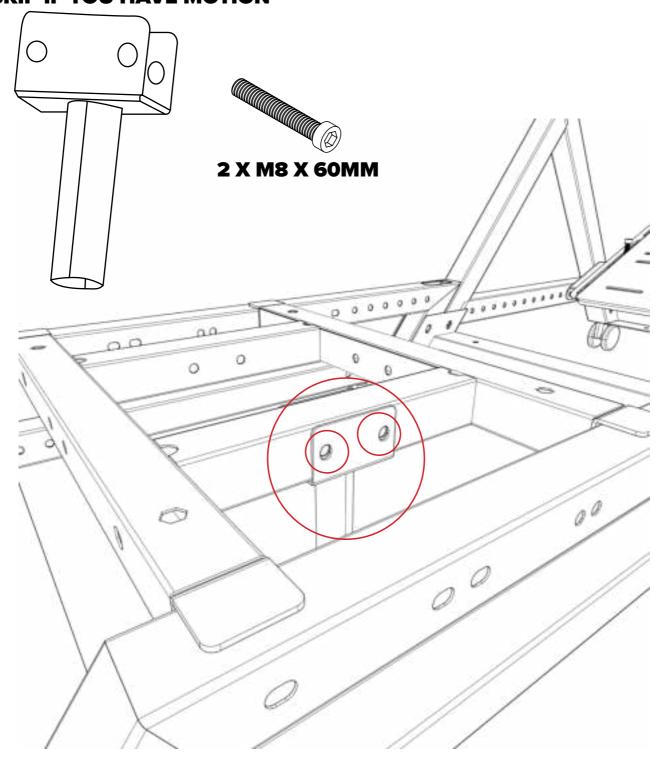

30 X M8 NUTS 12 X M6 NUTS 6 X SPIKED WASHERS 8 X SQUARE WASHERS 2 X PLASTIC CAPS 10 X VELCRO TIES BUTTKICKER ADAPTOR HANDBRAKE & SHIFTER PLATE**



#### What's In The Box: MOTION PACK



**6 X M8 60MM** 



2 X M8 15MM



4 X M8 20MM



**12 X M8 WASHERS** 



**2 X M8 NUTS** 



**1X MOTION SHIFTER ARM** 



# **WARNING**



IF YOU OWN A TRACTION PLUS MOTION
PLATFORM, PLEASE REFER TO TRACTION PLUS
INSTRUCTIONS BEFORE COCKPIT ASSEMBLY









#### Step M1: SKIP STEP M1 & M2 IF YOU DON'T HAVE MOTION

**INSTALL MOTION TO FRAME BEFORE ATTACHING SEAT** 







# Step M2:



**CONTINUE TO STEP 3** 



# Step 3:







#### Step M3: SKIP STEP M3 & M4 IF YOU DON'T HAVE MOTION



#### Step M4:











# Step 7:





# Step 8:





# Step 9: OPTIONAL BUTTKICKER MOUNT -SKIP IF YOU HAVE MOTION











#### STEP M5:



**MOTION USERS MUST ATTACH LAP BELTS TO MOTION** PLATFORM, NOT COCKPIT FRAME





2 X M8 X 15MM **REPEAT ON OPPOSITE SIDE** 



#### TIPS:

#### **PEDAL STRENGTHENING BOLT**

#### **ADJUSTABLE WHEEL ANGLE**



#### **PEDAL PLATE ANGLE & LENGTH ADJUSTMENT**



# **NEED ASSISTANCE?**

If you require any support with your product please contact our friendly team at:

support@nextlevelracing.com

for a prompt response.





# **ASSEMBLY VIDEO:**





# **SHOP THE RANGE**



WHEEL STAND LITE



**WHEEL STAND** 



**FLIGHT STAND** 



**GTULTIMATE COCKPIT** 



**FLIGHT COCKPIT** 



**GTTRACK COCKPIT PLAYSTATION EDITION** 



F-GT COCKPIT



**MOTION PLATFORM V3** 



TRACTION PLUS MOTION



# NOTES