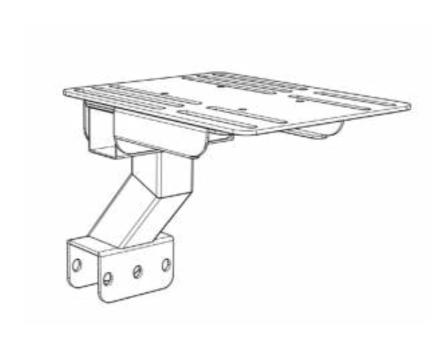

#### Step M1: SKIP STEP M1 & M2 IF YOU DON'T HAVE MOTION

**INSTALL MOTION TO FRAME BEFORE ATTACHING SEAT** 

# Step M2:

**CONTINUE TO STEP 3** 

# Step 3: