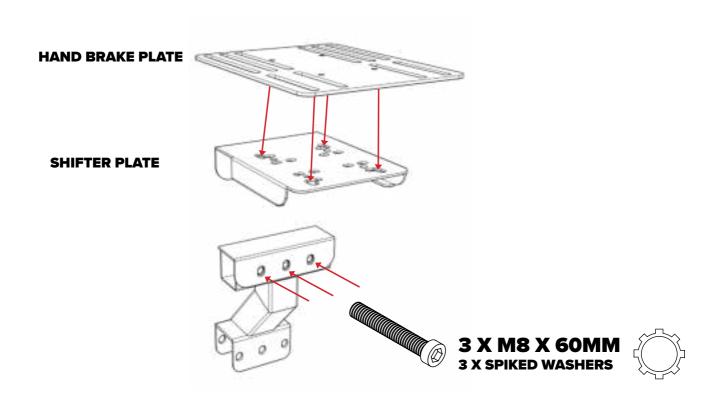

6 X M8 60MM 1X M6 ALLEN KEY** 2 X M8 110MM **1X WRENCH** 12 X M8 15MM 2 X M8 20MM **1X SMALL WRENCH** 12 X M6 15MM **8 X PLASTIC FEET 50 X M8 WASHERS 12 X M6 WASHERS 8 X CASTOR WHEELS 30 X M8 NUTS 12 X M6 NUTS 6 X SPIKED WASHERS 8 X SQUARE WASHERS 2 X PLASTIC CAPS 10 X VELCRO TIES BUTTKICKER ADAPTOR HANDBRAKE & SHIFTER PLATE**



#### What's In The Box: MOTION PACK



**6 X M8 60MM** 



2 X M8 15MM



4 X M8 20MM



**12 X M8 WASHERS** 



**2 X M8 NUTS** 



**1X MOTION SHIFTER ARM** 



# **WARNING**



IF YOU OWN A TRACTION PLUS MOTION
PLATFORM, PLEASE REFER TO TRACTION PLUS
INSTRUCTIONS BEFORE COCKPIT ASSEMBLY









#### Step M1: SKIP STEP M1 & M2 IF YOU DON'T HAVE MOTION

**INSTALL MOTION TO FRAME BEFORE ATTACHING SEAT** 







# Step M2:



**CONTINUE TO STEP 3** 



# Step 3:







#### Step M3: SKIP STEP M3 & M4 IF YOU DON'T HAVE MOTION



#### Step M4:











# Step 7:





# Step 8:





# Step 9: OPTIONAL BUTTKICKER MOUNT -SKIP IF YOU HAVE MOTION











#### STEP M5:



**MOTION USERS MUST ATTACH LAP BELTS TO MOTION** PLATFORM, NOT COCKPIT FRAME





2 X M8 X 15MM **REPEAT ON OPPOSITE SIDE** 



#### TIPS:

#### **PEDAL STRENGTHENING BOLT**

#### **ADJUSTABLE WHEEL ANGLE**



#### **PEDAL PLATE ANGLE & LENGTH ADJUSTMENT**



# **NEED ASSISTANCE?**

If you require any support with your product please contact our friendly team at:

support@nextlevelracing.com

for a prompt response.





# **ASSEMBLY VIDEO:**





# **SHOP THE RANGE**



WHEEL STAND LITE



**WHEEL STAND** 



**FLIGHT STAND** 



**GTULTIMATE COCKPIT** 



**FLIGHT COCKPIT** 



**GT