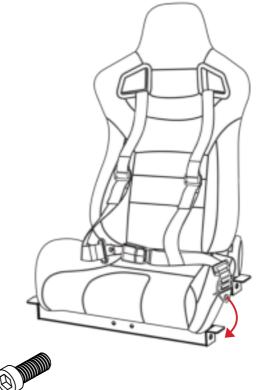

NUTS 12 X M6 NUTS 6 X SPIKED WASHERS 8 X SQUARE WASHERS 2 X PLASTIC CAPS 10 X VELCRO TIES BUTTKICKER ADAPTOR HANDBRAKE & SHIFTER PLATE**



#### What's In The Box: MOTION PACK



**6 X M8 60MM** 



2 X M8 15MM



4 X M8 20MM



**12 X M8 WASHERS** 



**2 X M8 NUTS** 



**1X MOTION SHIFTER ARM** 



# **WARNING**



IF YOU OWN A TRACTION PLUS MOTION
PLATFORM, PLEASE REFER TO TRACTION PLUS
INSTRUCTIONS BEFORE COCKPIT ASSEMBLY









#### Step M1: SKIP STEP M1 & M2 IF YOU DON'T HAVE MOTION

**INSTALL MOTION TO FRAME BEFORE ATTACHING SEAT** 







# Step M2:



**CONTINUE TO STEP 3** 



# Step 3:







#### Step M3: SKIP STEP M3 & M4 IF YOU DON'T HAVE MOTION



#### Step M4:











# Step 7:





# Step 8:





# Step 9: OPTIONAL BUTTKICKER MOUNT -SKIP IF YOU HAVE MOTION











#### STEP M5:



**MOTION USERS MUST ATTACH LAP BELTS TO MOTION** PLATFORM, NOT COCKPIT FRAME





2 X M8 X 15MM **REPEAT ON OPPOSITE SIDE** 



#### TIPS:

#### **PEDAL STRENGTHENING BOLT**

#### **ADJUSTABLE WHEEL ANGLE**



#### **PEDAL PLATE ANGLE & LENGTH ADJUSTMENT**



# **NEED ASSISTANCE?**

If you require any support with your product please contact our friendly team at:

support@nextlevelracing.com

for a prompt response.





# **ASSEMBLY VIDEO:**





# **SHOP THE RANGE**



WHEEL STAND LITE



**WHEEL STAND** 



**FLIGHT STAND** 



**GTULTIMATE COCKPIT** 



**FLIGHT COCKPIT** 



**GTTRACK COCKPIT PLAYSTATION EDITION** 



F-GT COCKPIT



**MOTION PLATFORM V3** 



TRACTION PLUS MOTION



# NOTES