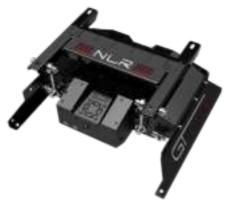

# **WARNING**

IF YOU OWN A TRACTION PLUS MOTION
PLATFORM, PLEASE REFER TO TRACTION PLUS
INSTRUCTIONS BEFORE COCKPIT ASSEMBLY

#### Step M1: SKIP STEP M1 & M2 IF YOU DON'T HAVE MOTION

**INSTALL MOTION TO FRAME BEFORE ATTACHING SEAT** 

# Step M2:

**CONTINUE TO STEP 3** 