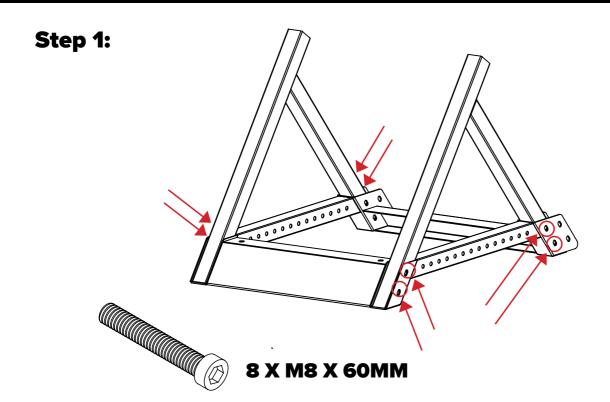

D** - Small parts not for children under 3 years or any individuals who have a tendency to place inedible objects int their mouths



# What's In The Box: **1X M8 ALLEN KEY 36 X M8 60MM 1X M6 ALLEN KEY** 2 X M8 110MM **1X WRENCH** 12 X M8 15MM 2 X M8 20MM **1X SMALL WRENCH** 12 X M6 15MM **8 X PLASTIC FEET 50 X M8 WASHERS 12 X M6 WASHERS 8 X CASTOR WHEELS 30 X M8 NUTS 12 X M6 NUTS 6 X SPIKED WASHERS 8 X SQUARE WASHERS 2 X PLASTIC CAPS 10 X VELCRO TIES BUTTKICKER ADAPTOR HANDBRAKE & SHIFTER PLATE**



#### What's In The Box: MOTION PACK



**6 X M8 60MM** 



2 X M8 15MM



4 X M8 20MM



**12 X M8 WASHERS** 



**2 X M8 NUTS** 



**1X MOTION SHIFTER ARM** 



# **WARNING**



IF YOU OWN A TRACTION PLUS MOTION
PLATFORM, PLEASE REFER TO TRACTION PLUS
INSTRUCTIONS BEFORE COCKPIT ASSEMBLY









#### Step M1: SKIP STEP M1 & M2 IF YOU DON'T HAVE MOTION

**INSTALL MOTION TO FRAME BEFORE ATTACHING SEAT** 







# Step M2:



**CONTINUE TO STEP 3** 



# Step 3:







#### Step M3: SKIP STEP M3 & M4 IF YOU DON'T HAVE MOTION



#### Step M4:











# Step 7:





# Step 8:





# Step 9: OPTIONAL BUTTKICKER MOUNT -SKIP IF YOU HAVE MOTION











#### STEP M5:



**MOTION USERS MUST ATTACH LAP BELTS TO MOTION** PLATFORM, NOT COCKPIT FRAME





2 X M8 X 15MM **REPEAT ON OPPOSITE SIDE** 



#### TIPS:

#### **PEDAL STRENGTHENING BOLT**

#### **ADJUSTABLE WHEEL ANGLE**



#### **PEDAL PLATE ANGLE & LENGTH ADJUSTMENT**



# **NEED ASSISTANCE?**

If you require any support with your product please contact our friendly team at:

support@nextlevelracing.com

for a prompt respons