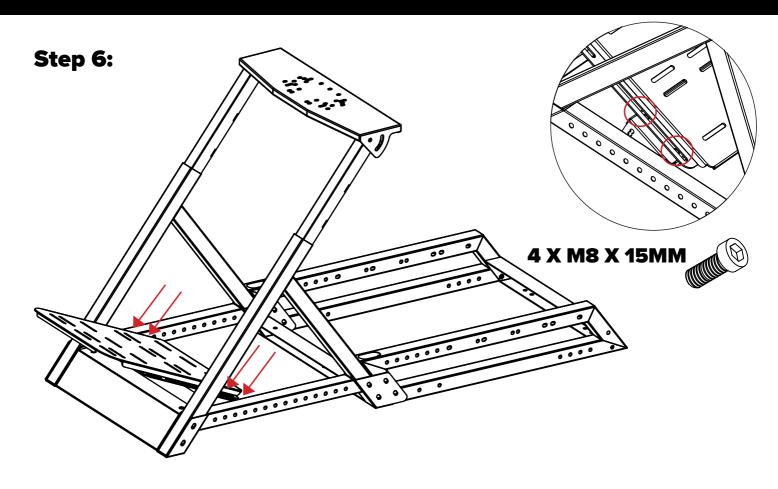

ALL WRENCH** 12 X M6 15MM **8 X PLASTIC FEET 50 X M8 WASHERS 12 X M6 WASHERS 8 X CASTOR WHEELS 30 X M8 NUTS 12 X M6 NUTS 6 X SPIKED WASHERS 8 X SQUARE WASHERS 2 X PLASTIC CAPS 10 X VELCRO TIES BUTTKICKER ADAPTOR HANDBRAKE & SHIFTER PLATE**



#### What's In The Box: MOTION PACK



**6 X M8 60MM** 



2 X M8 15MM



4 X M8 20MM



**12 X M8 WASHERS** 



**2 X M8 NUTS** 



**1X MOTION SHIFTER ARM** 



# **WARNING**



IF YOU OWN A TRACTION PLUS MOTION
PLATFORM, PLEASE REFER TO TRACTION PLUS
INSTRUCTIONS BEFORE COCKPIT ASSEMBLY









#### Step M1: SKIP STEP M1 & M2 IF YOU DON'T HAVE MOTION

**INSTALL MOTION TO FRAME BEFORE ATTACHING SEAT** 







# Step M2:



**CONTINUE TO STEP 3** 



# Step 3:







#### Step M3: SKIP STEP M3 & M4 IF YOU DON'T HAVE MOTION



#### Step M4:











# Step 7:





# Step 8:





# Step 9: OPTIONAL BUTTKICKER MOUNT -SKIP IF YOU HAVE MOTION











#### STEP M5:



**MOTION USERS MUST ATTACH LAP BELTS TO MOTION** PLATFORM, NOT COCKPIT FRAME





2 X M8 X 15MM **REPEAT ON OPPOSITE SIDE** 



#### TIPS:

#### **PEDAL STRENGTHENING BOLT**

#### **ADJUSTABLE WHEEL ANGLE**



#### **PEDAL PLATE ANGLE & LENGTH ADJUSTMENT**



# **NEED ASSISTANCE?**

If you require any support with your product please contact our friendly team at:

support@nextlevelracing.com

for a prompt response.





# **ASSEMBLY VIDEO:**





# **SHOP THE RANGE**



WHEEL STAND LITE



**WHEEL STAND** 



**FLIGHT STAND** 



**GTULTIMATE COCKPIT** 



**FLIGHT COCKPIT** 



**GTTRACK COCKPIT PLAYSTATION EDITION** 



F-GT COCKPIT



**MOTION PLATFORM V3** 



TRACTI