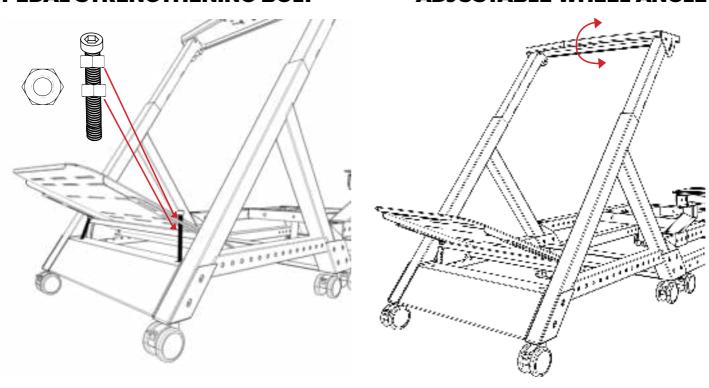

**12 X M8 WASHERS** 



**2 X M8 NUTS** 



**1X MOTION SHIFTER ARM** 



# **WARNING**



IF YOU OWN A TRACTION PLUS MOTION
PLATFORM, PLEASE REFER TO TRACTION PLUS
INSTRUCTIONS BEFORE COCKPIT ASSEMBLY









#### Step M1: SKIP STEP M1 & M2 IF YOU DON'T HAVE MOTION

**INSTALL MOTION TO FRAME BEFORE ATTACHING SEAT** 







# Step M2:



**CONTINUE TO STEP 3** 



# Step 3:







#### Step M3: SKIP STEP M3 & M4 IF YOU DON'T HAVE MOTION



#### Step M4:











# Step 7:





# Step 8:





# Step 9: OPTIONAL BUTTKICKER MOUNT -SKIP IF YOU HAVE MOTION











#### STEP M5:



**MOTION USERS MUST ATTACH LAP BELTS TO MOTION** PLATFORM, NOT COCKPIT FRAME





2 X M8 X 15MM **REPEAT ON OPPOSITE SIDE** 



#### TIPS:

#### **PEDAL STRENGTHENING BOLT**

#### **ADJUSTABLE WHEEL ANGLE**



#### **PEDAL PLATE ANGLE & LENGTH ADJUSTMENT**



# **NEED ASSISTANCE?**

If you require any support with your product please contact our friendly team at:

support@nextlevelracing.com

for a prompt response.





# **ASSEMBLY VIDEO:**





# **SHOP THE RANGE**



WHEEL STAND LITE



**WHEEL STAND** 



**FLIGHT STAND** 



**GTULTIMATE COCKPIT** 



**FLIGHT COCKPIT** 



**GTTRACK COCKPIT PLAYSTATION EDITION** 



F-GT COCKPIT



**MOTION PLATFORM V3** 



TRACTION PLUS MOTION



# NOTES