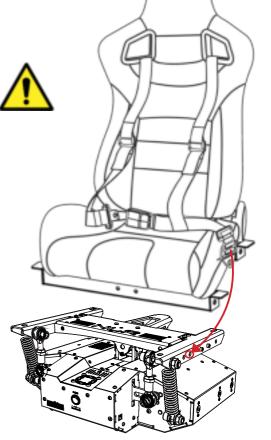

#### STEP M5:

**MOTION USERS MUST ATTACH LAP BELTS TO MOTION** PLATFORM, NOT COCKPIT FRAME

2 X M8 X 15MM **REPEAT ON OPPOSITE SIDE** 