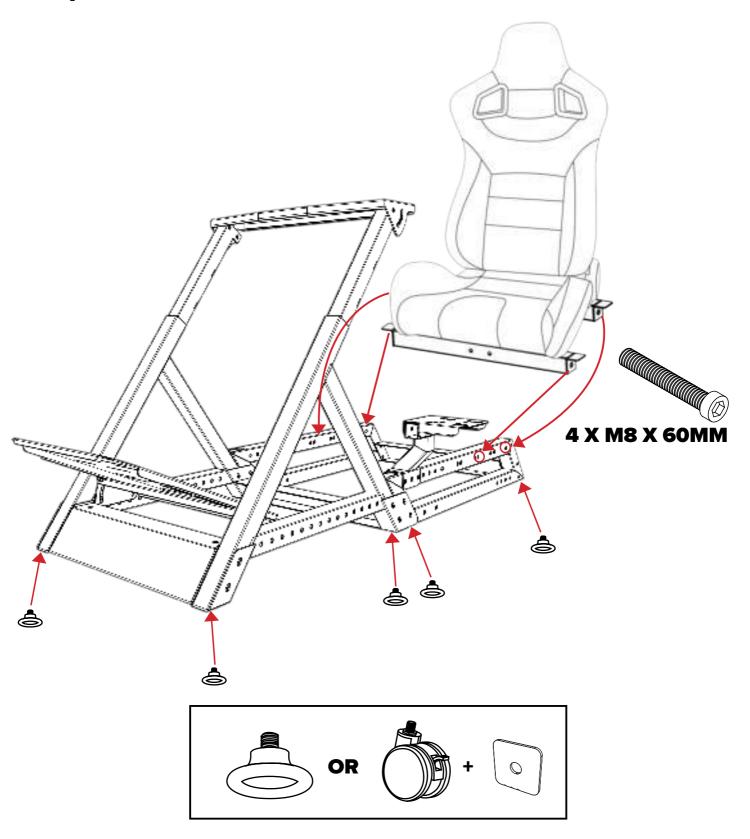

8 X PLASTIC FEET 50 X M8 WASHERS 12 X M6 WASHERS 8 X CASTOR WHEELS 30 X M8 NUTS 12 X M6 NUTS 6 X SPIKED WASHERS 8 X SQUARE WASHERS 2 X PLASTIC CAPS 10 X VELCRO TIES BUTTKICKER ADAPTOR HANDBRAKE & SHIFTER PLATE**



#### What's In The Box: MOTION PACK



**6 X M8 60MM** 



2 X M8 15MM



4 X M8 20MM



**12 X M8 WASHERS** 



**2 X M8 NUTS** 



**1X MOTION SHIFTER ARM** 



# **WARNING**



IF YOU OWN A TRACTION PLUS MOTION
PLATFORM, PLEASE REFER TO TRACTION PLUS
INSTRUCTIONS BEFORE COCKPIT ASSEMBLY









#### Step M1: SKIP STEP M1 & M2 IF YOU DON'T HAVE MOTION

**INSTALL MOTION TO FRAME BEFORE ATTACHING SEAT** 







# Step M2:



**CONTINUE TO STEP 3** 



# Step 3:







#### Step M3: SKIP STEP M3 & M4 IF YOU DON'T HAVE MOTION



#### Step M4:











# Step 7:





# Step 8:





# Step 9: OPTIONAL BUTTKICKER MOUNT -SKIP IF YOU HAVE MOTION











#### STEP M5:



**MOTION USERS MUST ATTACH LAP BELTS TO MOTION** PLATFORM, NOT COCKPIT FRAME





2 X M8 X 15MM **REPEAT ON OPPOSITE SIDE** 



#### TIPS:

#### **PEDAL STRENGTHENING BOLT**

#### **ADJUSTABLE WHEEL ANGLE**



#### **PEDAL PLATE ANGLE & LENGTH ADJUSTMENT**



# **NEED ASSISTANCE?**

If you require any support with your product please contact our friendly team at:

support@nextlevelracing.com

for a prompt response.





# **ASSEMBLY VIDEO:**





# **SHOP THE RANGE**



WHEEL STAND LITE



**WHEEL STAND** 



**FLIGHT STAND** 



**GTULTIMATE COCKPIT** 



**FLIGHT COCKPIT** 



**GTTRACK COCKPIT PLAYSTATION EDITION** 



F-GT COCKPIT



**MOTION PLATFORM V3** 



TRACTION PLUS MOTION



# NOTES