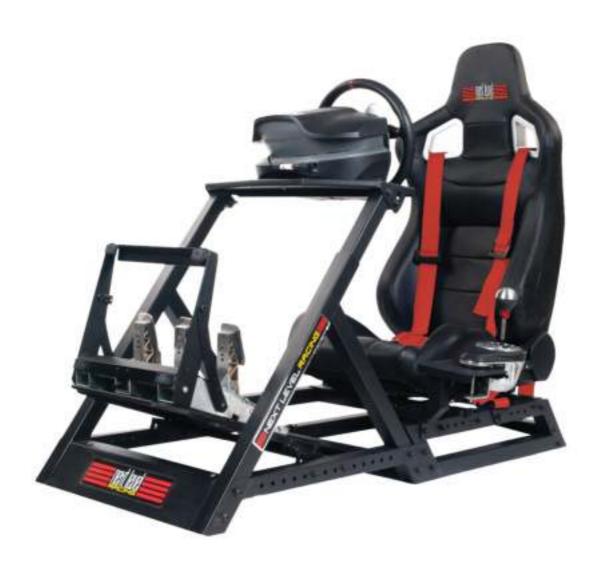

# INSTRUCTION MANUAL FOR NEXT LEVEL RACING GTTRACK

# What's In The Box: **1X M8 ALLEN KEY 36 X M8 60MM 1X M6 ALLEN KEY** 2 X M8 110MM **1X WRENCH** 12 X M8 15MM 2 X M8 20MM **1X SMALL WRENCH** 12 X M6 15MM **8 X PLASTIC FEET 50 X M8 WASHERS 12 X M6 WASHERS 8 X CASTOR WHEELS 30 X M8 NUTS 12 X M6 NUTS 6 X SPIKED WASHERS 8 X SQUARE WASHERS 2 X PLASTIC CAPS 10 X VELCRO TIES BUTTKICKER ADAPTOR HANDBRAKE & SHIFTER PLATE**