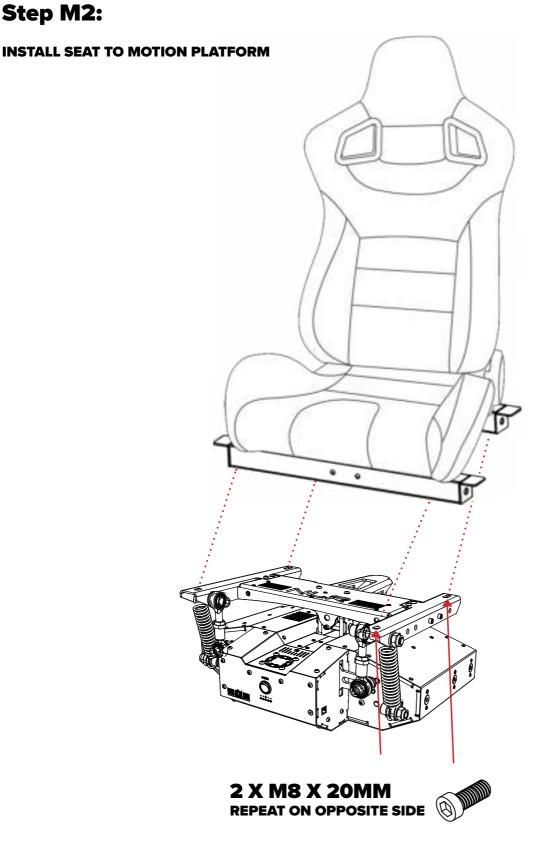

# What's In The Box: **1X M8 ALLEN KEY 36 X M8 60MM 1X M6 ALLEN KEY** 2 X M8 110MM **1X WRENCH** 12 X M8 15MM 2 X M8 20MM **1X SMALL WRENCH** 12 X M6 15MM **8 X PLASTIC FEET 50 X M8 WASHERS 12 X M6 WASHERS 8 X CASTOR WHEELS 30 X M8 NUTS 12 X M6 NUTS 6 X SPIKED WASHERS 8 X SQUARE WASHERS 2 X PLASTIC CAPS 10 X VELCRO TIES BUTTKICKER ADAPTOR HANDBRAKE & SHIFTER PLATE**



#### What's In The Box: MOTION PACK



**6 X M8 60MM** 



2 X M8 15MM



4 X M8 20MM



**12 X M8 WASHERS** 



**2 X M8 NUTS** 



**1X MOTION SHIFTER ARM** 



# **WARNING**



IF YOU OWN A TRACTION PLUS MOTION
PLATFORM, PLEASE REFER TO TRACTION PLUS
INSTRUCTIONS BEFORE COCKPIT ASSEMBLY









#### Step M1: SKIP STEP M1 & M2 IF YOU DON'T HAVE MOTION

**INSTALL MOTION TO FRAME BEFORE ATTACHING SEAT** 







# Step M2:



**CONTINUE TO STEP 3** 



# Step 3:







#### Step M3: SKIP STEP M3 & M4 IF YOU DON'T HAVE MOTION



#### Step M4:











# Step 7:





# Step 8:





# Step 9: OPTIONAL BUTTKICKER MOUNT -SKIP IF YOU HAVE MOTION











#### STEP M5:



**MOTION USERS MUST ATTACH LAP BELTS TO MOTION** PLATFORM, NOT COCKPIT FRAME





2 X M8 X 15MM **REPEAT ON OPPOSITE SIDE** 



#### TIPS:

#### **PEDAL STRENGTHENING BOLT**

#### **ADJUSTABLE WHEEL ANGLE**



#### **PEDAL PLATE ANGLE & LENGTH ADJUSTMENT**



# **NEED ASSISTANCE?**

If you require any support with your product please contact our friendly team at:

support@nextlevelracing.com

for a prompt response.





# **ASSEMBLY VIDEO:**





# **SHOP THE RANGE**



WHEEL STAND LITE



**WHEEL STAND** 



**FLIGHT STAND** 



**GTULTIMATE C