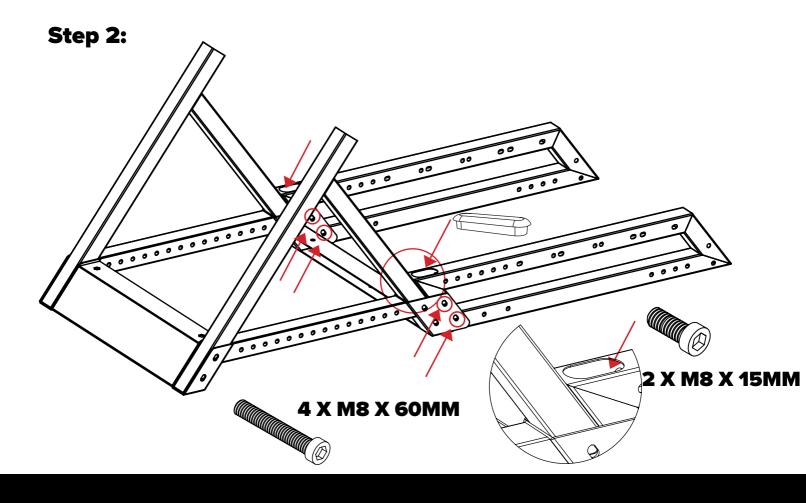

#### What's In The Box: MOTION PACK

**6 X M8 60MM** 

2 X M8 15MM

4 X M8 20MM

**12 X M8 WASHERS** 

**2 X M8 NUTS** 

**1X MOTION SHIFTER ARM** 