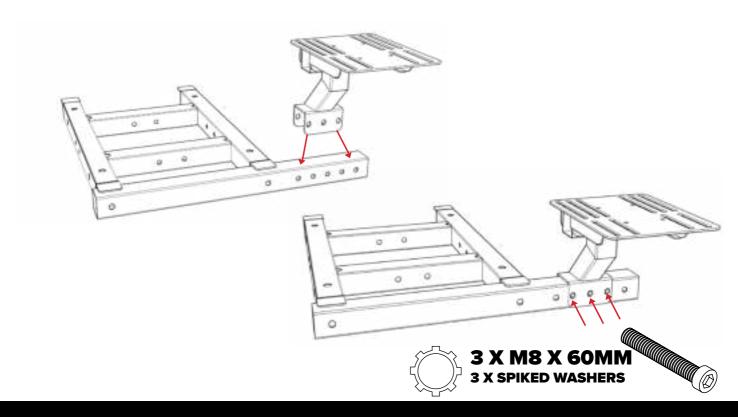

**1X SMALL WRENCH** 12 X M6 15MM **8 X PLASTIC FEET 50 X M8 WASHERS 12 X M6 WASHERS 8 X CASTOR WHEELS 30 X M8 NUTS 12 X M6 NUTS 6 X SPIKED WASHERS 8 X SQUARE WASHERS 2 X PLASTIC CAPS 10 X VELCRO TIES BUTTKICKER ADAPTOR HANDBRAKE & SHIFTER PLATE**



#### What's In The Box: MOTION PACK



**6 X M8 60MM** 



2 X M8 15MM



4 X M8 20MM



**12 X M8 WASHERS** 



**2 X M8 NUTS** 



**1X MOTION SHIFTER ARM** 



# **WARNING**



IF YOU OWN A TRACTION PLUS MOTION
PLATFORM, PLEASE REFER TO TRACTION PLUS
INSTRUCTIONS BEFORE COCKPIT ASSEMBLY









#### Step M1: SKIP STEP M1 & M2 IF YOU DON'T HAVE MOTION

**INSTALL MOTION TO FRAME BEFORE ATTACHING SEAT** 







# Step M2:



**CONTINUE TO STEP 3** 



# Step 3:







#### Step M3: SKIP STEP M3 & M4 IF YOU DON'T HAVE MOTION



#### Step M4:











# Step 7:





# Step 8:





# Step 9: OPTIONAL BUTTKICKER MOUNT -SKIP IF YOU HAVE MOTION











#### STEP M5:



**MOTION USERS MUST ATTACH LAP BELTS TO MOTION** PLATFORM, NOT COCKPIT FRAME





2 X M8 X 15MM **REPEAT ON OPPOSITE SIDE** 



#### TIPS:

#### **PEDAL STRENGTHENING BOLT**

#### **ADJUSTABLE WHEEL ANGLE**



#### **PEDAL PLATE ANGLE & LENGTH ADJUSTMENT**



# **NEED ASSISTANCE?**

If you require any support with your product please contact our friendly team at:

support@nextlevelracing.com

for a prompt response.





# **ASSEMBLY VIDEO:**





# **SHOP THE RANGE**



WHEEL STAND LITE



**WHEEL STAND** 



**FLIGHT STAND** 



**GTULTIMATE COCKPIT** 



**FLIGHT COCKPIT** 



**GTTRACK COCKPIT PLAYSTATION EDITION** 



F-GT COCKPIT



**MOTION PLATFORM V3**