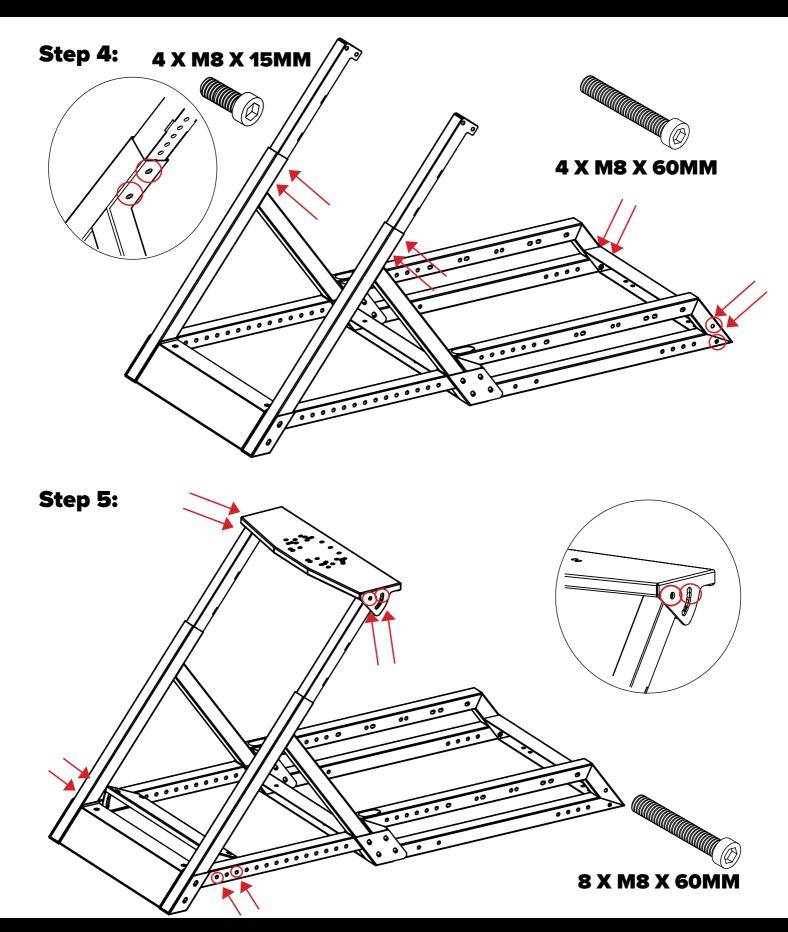

X SMALL WRENCH** 12 X M6 15MM **8 X PLASTIC FEET 50 X M8 WASHERS 12 X M6 WASHERS 8 X CASTOR WHEELS 30 X M8 NUTS 12 X M6 NUTS 6 X SPIKED WASHERS 8 X SQUARE WASHERS 2 X PLASTIC CAPS 10 X VELCRO TIES BUTTKICKER ADAPTOR HANDBRAKE & SHIFTER PLATE**



#### What's In The Box: MOTION PACK



**6 X M8 60MM** 



2 X M8 15MM



4 X M8 20MM



**12 X M8 WASHERS** 



**2 X M8 NUTS** 



**1X MOTION SHIFTER ARM** 



# **WARNING**



IF YOU OWN A TRACTION PLUS MOTION
PLATFORM, PLEASE REFER TO TRACTION PLUS
INSTRUCTIONS BEFORE COCKPIT ASSEMBLY









#### Step M1: SKIP STEP M1 & M2 IF YOU DON'T HAVE MOTION

**INSTALL MOTION TO FRAME BEFORE ATTACHING SEAT** 







# Step M2:



**CONTINUE TO STEP 3** 



# Step 3:







#### Step M3: SKIP STEP M3 & M4 IF YOU DON'T HAVE MOTION



#### Step M4:











# Step 7:





# Step 8:





# Step 9: OPTIONAL BUTTKICKER MOUNT -SKIP IF YOU HAVE MOTION











#### STEP M5:



**MOTION USERS MUST ATTACH LAP BELTS TO MOTION** PLATFORM, NOT COCKPIT FRAME





2 X M8 X 15MM **REPEAT ON OPPOSITE SIDE** 



#### TIPS:

#### **PEDAL STRENGTHENING BOLT**

#### **ADJUSTABLE WHEEL ANGLE**



#### **PEDAL PLATE ANGLE & LENGTH ADJUSTMENT**



# **NEED ASSISTANCE?**

If you require any support with your product please contact our friendly team at:

support@nextlevelracing.com

for a prompt response.





# **ASSEMBLY VIDEO:**





# **SHOP THE RANGE**



WHEEL STAND LITE



**WHEEL STAND** 



**FLIGHT STAND** 



**GTULTIMATE COCKPIT** 



**FLIGHT COCKPIT** 



**GTTRACK COCKPIT PLAYSTATION EDITION** 



F-GT COCKPIT



**MOTION PLATFORM V3** 



TR