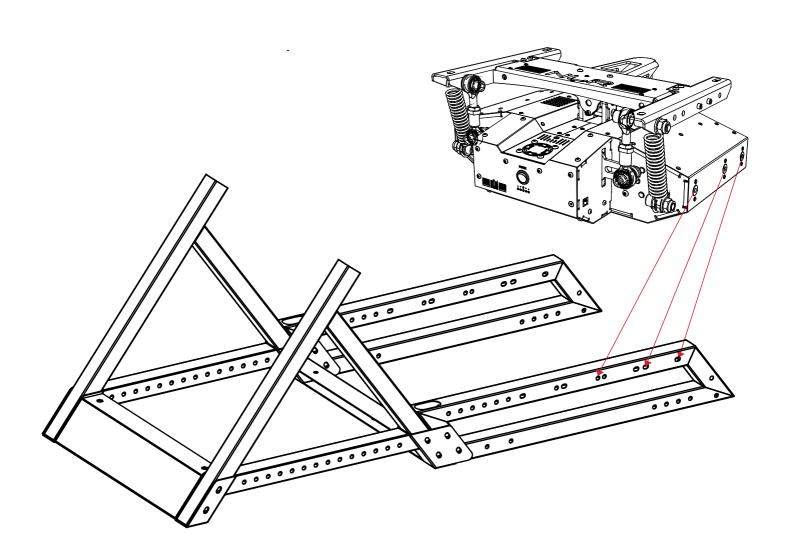

#### Step M1: SKIP STEP M1 & M2 IF YOU DON'T HAVE MOTION

**INSTALL MOTION TO FRAME BEFORE ATTACHING SEAT** 