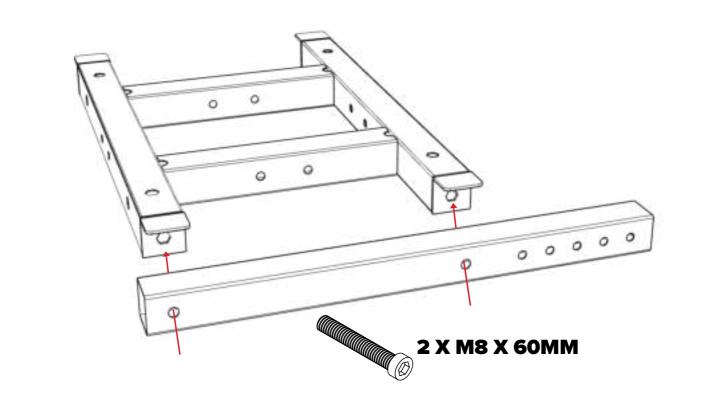

15MM 2 X M8 20MM **1X SMALL WRENCH** 12 X M6 15MM **8 X PLASTIC FEET 50 X M8 WASHERS 12 X M6 WASHERS 8 X CASTOR WHEELS 30 X M8 NUTS 12 X M6 NUTS 6 X SPIKED WASHERS 8 X SQUARE WASHERS 2 X PLASTIC CAPS 10 X VELCRO TIES BUTTKICKER ADAPTOR HANDBRAKE & SHIFTER PLATE**



#### What's In The Box: MOTION PACK



**6 X M8 60MM** 



2 X M8 15MM



4 X M8 20MM



**12 X M8 WASHERS** 



**2 X M8 NUTS** 



**1X MOTION SHIFTER ARM** 



# **WARNING**



IF YOU OWN A TRACTION PLUS MOTION
PLATFORM, PLEASE REFER TO TRACTION PLUS
INSTRUCTIONS BEFORE COCKPIT ASSEMBLY









#### Step M1: SKIP STEP M1 & M2 IF YOU DON'T HAVE MOTION

**INSTALL MOTION TO FRAME BEFORE ATTACHING SEAT** 







# Step M2:



**CONTINUE TO STEP 3** 



# Step 3:







#### Step M3: SKIP STEP M3 & M4 IF YOU DON'T HAVE MOTION



#### Step M4:











# Step 7:





# Step 8:





# Step 9: OPTIONAL BUTTKICKER MOUNT -SKIP IF YOU HAVE MOTION











#### STEP M5:



**MOTION USERS MUST ATTACH LAP BELTS TO MOTION** PLATFORM, NOT COCKPIT FRAME





2 X M8 X 15MM **REPEAT ON OPPOSITE SIDE** 



#### TIPS:

#### **PEDAL STRENGTHENING BOLT**

#### **ADJUSTABLE WHEEL ANGLE**



#### **PEDAL PLATE ANGLE & LENGTH ADJUSTMENT**



# **NEED ASSISTANCE?**

If you require any support with your product please contact our friendly team at:

support@nextlevelracing.com

for a prompt response.





# **ASSEMBLY VIDEO:**





# **SHOP THE RANGE**



WHEEL STAND LITE



**WHEEL STAND** 



**FLIGHT STAND** 



**GTULTIMATE COCKPIT** 



**FLIGHT COCKPIT** 



**GTTRACK COCKPIT PLAYSTATION EDITION** 



F-GT COCKPIT



**MOTION