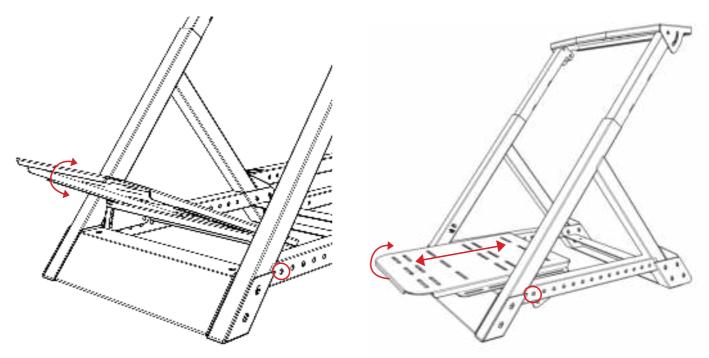

X MOTION SHIFTER ARM** 



# **WARNING**



IF YOU OWN A TRACTION PLUS MOTION
PLATFORM, PLEASE REFER TO TRACTION PLUS
INSTRUCTIONS BEFORE COCKPIT ASSEMBLY









#### Step M1: SKIP STEP M1 & M2 IF YOU DON'T HAVE MOTION

**INSTALL MOTION TO FRAME BEFORE ATTACHING SEAT** 







# Step M2:



**CONTINUE TO STEP 3** 



# Step 3:







#### Step M3: SKIP STEP M3 & M4 IF YOU DON'T HAVE MOTION



#### Step M4:











# Step 7:





# Step 8:





# Step 9: OPTIONAL BUTTKICKER MOUNT -SKIP IF YOU HAVE MOTION











#### STEP M5:



**MOTION USERS MUST ATTACH LAP BELTS TO MOTION** PLATFORM, NOT COCKPIT FRAME





2 X M8 X 15MM **REPEAT ON OPPOSITE SIDE** 



#### TIPS:

#### **PEDAL STRENGTHENING BOLT**

#### **ADJUSTABLE WHEEL ANGLE**



#### **PEDAL PLATE ANGLE & LENGTH ADJUSTMENT**



# **NEED ASSISTANCE?**

If you require any support with your product please contact our friendly team at:

support@nextlevelracing.com

for a prompt response.





# **ASSEMBLY VIDEO:**





# **SHOP THE RANGE**



WHEEL STAND LITE



**WHEEL STAND** 



**FLIGHT STAND** 



**GTULTIMATE COCKPIT** 



**FLIGHT COCKPIT** 



**GTTRACK COCKPIT PLAYSTATION EDITION** 



F-GT COCKPIT



**MOTION PLATFORM V3** 



TRACTION PLUS MOTION



# NOTES