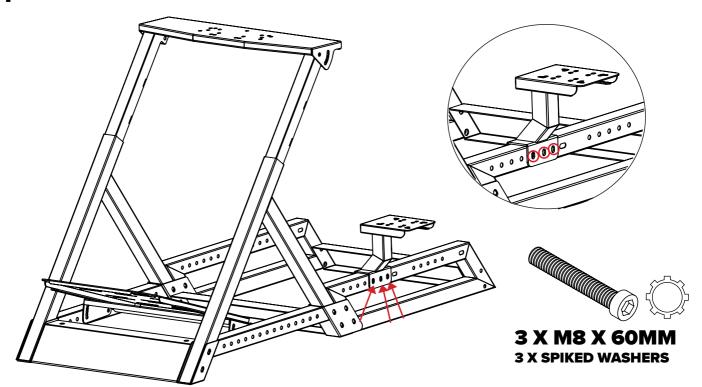

12 X M6 15MM **8 X PLASTIC FEET 50 X M8 WASHERS 12 X M6 WASHERS 8 X CASTOR WHEELS 30 X M8 NUTS 12 X M6 NUTS 6 X SPIKED WASHERS 8 X SQUARE WASHERS 2 X PLASTIC CAPS 10 X VELCRO TIES BUTTKICKER ADAPTOR HANDBRAKE & SHIFTER PLATE**



#### What's In The Box: MOTION PACK



**6 X M8 60MM** 



2 X M8 15MM



4 X M8 20MM



**12 X M8 WASHERS** 



**2 X M8 NUTS** 



**1X MOTION SHIFTER ARM** 



# **WARNING**



IF YOU OWN A TRACTION PLUS MOTION
PLATFORM, PLEASE REFER TO TRACTION PLUS
INSTRUCTIONS BEFORE COCKPIT ASSEMBLY









#### Step M1: SKIP STEP M1 & M2 IF YOU DON'T HAVE MOTION

**INSTALL MOTION TO FRAME BEFORE ATTACHING SEAT** 







# Step M2:



**CONTINUE TO STEP 3** 



# Step 3:







#### Step M3: SKIP STEP M3 & M4 IF YOU DON'T HAVE MOTION



#### Step M4:











# Step 7:





# Step 8:





# Step 9: OPTIONAL BUTTKICKER MOUNT -SKIP IF YOU HAVE MOTION











#### STEP M5:



**MOTION USERS MUST ATTACH LAP BELTS TO MOTION** PLATFORM, NOT COCKPIT FRAME





2 X M8 X 15MM **REPEAT ON OPPOSITE SIDE** 



#### TIPS:

#### **PEDAL STRENGTHENING BOLT**

#### **ADJUSTABLE WHEEL ANGLE**



#### **PEDAL PLATE ANGLE & LENGTH ADJUSTMENT**



# **NEED ASSISTANCE?**

If you require any support with your product please contact our friendly team at:

support@nextlevelracing.com

for a prompt response.





# **ASSEMBLY VIDEO:**





# **SHOP THE RANGE**



WHEEL STAND LITE



**WHEEL STAND** 



**FLIGHT STAND** 



**GTULTIMATE COCKPIT** 



**FLIGHT COCKPIT** 



**GTTRACK COCKPIT PLAYSTATION EDITION** 



F-GT COCKPIT



**MOTION PLATFORM V3** 



TRACTION PLUS MOTIO