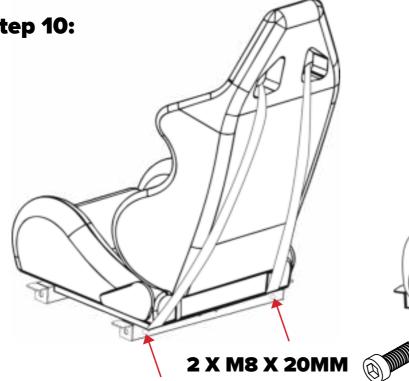

M8 NUTS 12 X M6 NUTS 6 X SPIKED WASHERS 8 X SQUARE WASHERS 2 X PLASTIC CAPS 10 X VELCRO TIES BUTTKICKER ADAPTOR HANDBRAKE & SHIFTER PLATE**



#### What's In The Box: MOTION PACK



**6 X M8 60MM** 



2 X M8 15MM



4 X M8 20MM



**12 X M8 WASHERS** 



**2 X M8 NUTS** 



**1X MOTION SHIFTER ARM** 



# **WARNING**



IF YOU OWN A TRACTION PLUS MOTION
PLATFORM, PLEASE REFER TO TRACTION PLUS
INSTRUCTIONS BEFORE COCKPIT ASSEMBLY









#### Step M1: SKIP STEP M1 & M2 IF YOU DON'T HAVE MOTION

**INSTALL MOTION TO FRAME BEFORE ATTACHING SEAT** 







# Step M2:



**CONTINUE TO STEP 3** 



# Step 3:







#### Step M3: SKIP STEP M3 & M4 IF YOU DON'T HAVE MOTION



#### Step M4:











# Step 7:





# Step 8:





# Step 9: OPTIONAL BUTTKICKER MOUNT -SKIP IF YOU HAVE MOTION











#### STEP M5:



**MOTION USERS MUST ATTACH LAP BELTS TO MOTION** PLATFORM, NOT COCKPIT FRAME





2 X M8 X 15MM **REPEAT ON OPPOSITE SIDE** 



#### TIPS:

#### **PEDAL STRENGTHENING BOLT**

#### **ADJUSTABLE WHEEL ANGLE**



#### **PEDAL PLATE ANGLE & LENGTH ADJUSTMENT**



# **NEED ASSISTANCE?**

If you require any support with your product please contact our friendly team at:

support@nextlevelracing.com

for a prompt response.





# **ASSEMBLY VIDEO:**





# **SHOP THE RANGE**



WHEEL STAND LITE



**WHEEL STAND** 



**FLIGHT STAND** 



**GTULTIMATE COCKPIT** 



**FLIGHT COCKPIT** 



**GTTRACK COCKPIT PLAYSTATION EDITION** 



F-GT COCKPIT



**MOTION PLATFORM V3** 



TRACTION PLUS MOTION



# NOTES