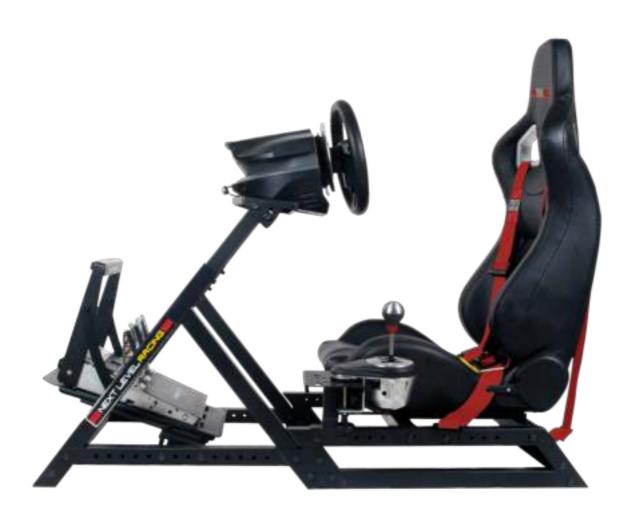

#### Step M1: SKIP STEP M1 & M2 IF YOU DON'T HAVE MOTION

**INSTALL MOTION TO FRAME BEFORE ATTACHING SEAT** 







# Step M2:



**CONTINUE TO STEP 3** 



# Step 3:







#### Step M3: SKIP STEP M3 & M4 IF YOU DON'T HAVE MOTION



#### Step M4:











# Step 7:





# Step 8:





# Step 9: OPTIONAL BUTTKICKER MOUNT -SKIP IF YOU HAVE MOTION











#### STEP M5:



**MOTION USERS MUST ATTACH LAP BELTS TO MOTION** PLATFORM, NOT COCKPIT FRAME





2 X M8 X 15MM **REPEAT ON OPPOSITE SIDE** 



#### TIPS:

#### **PEDAL STRENGTHENING BOLT**

#### **ADJUSTABLE WHEEL ANGLE**



#### **PEDAL PLATE ANGLE & LENGTH ADJUSTMENT**



# **NEED ASSISTANCE?**

If you require any support with your product please contact our friendly team at:

support@nextlevelracing.com

for a prompt response.





# **ASSEMBLY VIDEO:**





# **SHOP THE RANGE**



WHEEL STAND LITE



**WHEEL STAND** 



**FLIGHT STAND** 



**GTULTIMATE COCKPIT** 



**FLIGHT COCKPIT** 



**GTTRACK COCKPIT PLAYSTATION EDITION** 



F-GT COCKPIT



**MOTION PLATFORM V3** 



TRACTION PLUS MOTION



# NOTES