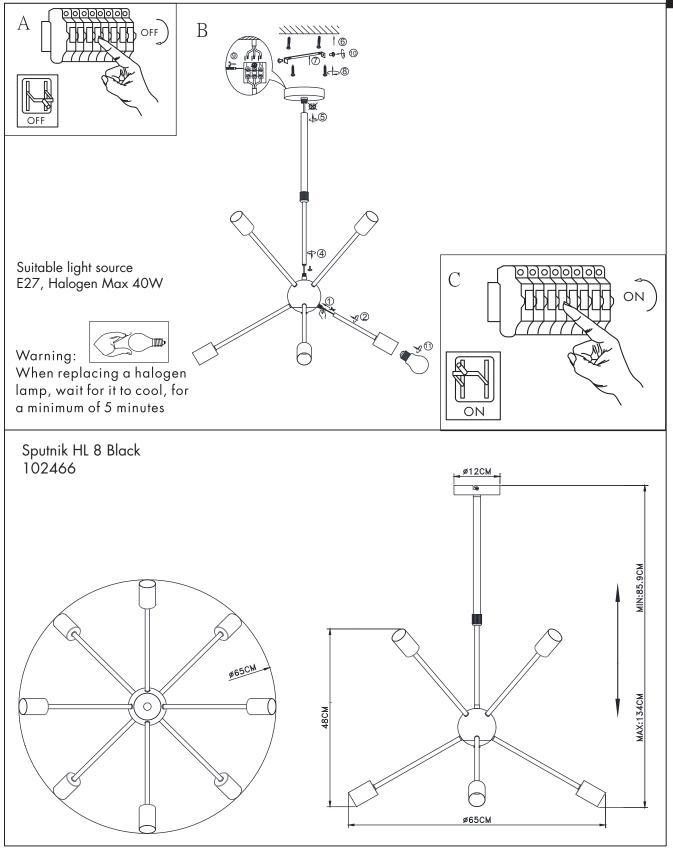

## Sputnik HL 8 Black

**φ** Α Ζ **φ** Α

WWW.QAZQA.COM

### Please study the instruction manual and below information carefully before installing or using this product. Please keep this user manual for further reference

- 1. The luminaires may only be installed by authorized and qualified technicians according the valid regulations for electrical installation.
- 2. Maintenance of the luminaires is limited to their surfaces. During maintenance no moisture can come into contact with any areas of the terminal connections or voltage control parts.
- 3. The electrical supply must be switched off at the outset, preferably by means of a switch in the distribution box, before any installation, maintenance or repair work is undertaken.
- 4. Exterior lighting must not be installed during rain.
- 5. Take account of the minimal separation distance from other objects and the room required around the fitting.
- 6. If in any doubt, consult a professional, taking local installation requirements into account. Some countries stipulate that lighting may be installed only by registered installers.
- 7. Clamping screws in electrical connections must be adequately tightened. This is particularly the case with 12V low voltage conductors.
- 8. When replacing a halogen lamp, wait for it to cool, for a minimum of 5 minutes.
- 9. Clean with a clean, dry cloth or brush, use no solvents or abrasives. Avoid dampness on all electrical components
- 10. Take account of all available technical information.

#### 11. Take note of the symbols when connecting wires:

#### N = Neutral L = Live $\bigoplus$ = Earth

12. Meaning of symbols:

| z. Medning of symbols. |                               |                                                                                                                                                                                     |
|------------------------|-------------------------------|-------------------------------------------------------------------------------------------------------------------------------------------------------------------------------------|
|                        |                               | For indoor use only, where direct contact with water is impossible                                                                                                                  |
|                        | IPXX                          | This icon indicates the level of water-proof and dust-proof                                                                                                                         |
|                        |                               | Protection Class I: the fitting must be earthed                                                                                                                                     |
|                        |                               | Protection Class II: the fitting is doubled insulated and does not require earthing                                                                                                 |
|                        |                               | Protection Class III: the fitting is low voltage                                                                                                                                    |
|                        |                               | Minimum distance from lighted objects (meters)                                                                                                                                      |
|                        |                               | Only the self-shielded halogen lamp should be used with the luminaire                                                                                                               |
|                        | 8mm                           | Strip the wire to the indicated length (mm);different items require different length                                                                                                |
|                        | 3x<br>min.0,75mm <sup>2</sup> | Connect using the specified cable; different items require different cables                                                                                                         |
|                        | Max.ø50mm<br>GU10<br>2Max.50W | The type of lamp and maximum size and wattage indicated in each lighting unit must not be exceed; different items require different kind of light sources with different bulb icons |
|                        | 220-240V~<br>50Hz             | The armature is designed to work only with the indicated voltage. Different items require different working voltage.                                                                |
|                        |                               | The luminaire can be used in combination with a dimmer                                                                                                                              |
|                        | Light Angle                   | The reference light angle and light space of the luminaire                                                                                                                          |
|                        | X                             | This luminaire cannot be disposed together with normal domestic waste in standard rubbish can, but you have to bring it to a staging area for electrical waste                      |