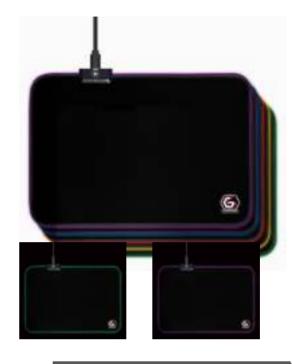

# Gaming mouse pad with LED light effect, M-size

MP-GAMELED-M

- Illuminated edges with multi-color LED light effects
- Perfect for both laser and optical gaming mouse
- Large surface size 250 x 350 mm

#### **Features**

- Heavy-duty surface fabric material for optimal accuracy and smooth control
- Multi-color RGB LED illuminated edges with 10 light effect settings
- Optimised for use with optical and laser gaming mice
- Durable rubber anti-slip bottom

# **Specifications**

Material: natural rubber foam + fabric Size: 250 x 350 x 4 mm LED light: 10 modes

Power consumption: 5 V / 30 mA

Cable length: 1.50 m