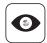

# FEATURES

- Aluminium shade with full length diffuser
  - Flexib
- Better spread of light and diffusion
- 4 brightness levels
- Flexible joints for perfect positioning

48cm (19")

2 years guarantee