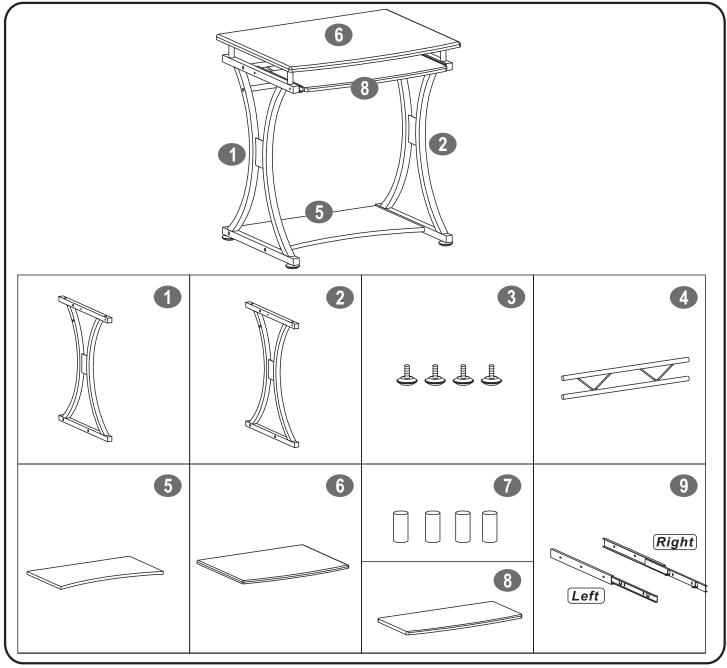

ve **ANY** questions, please do not hesitate to email us on <u>info@homeinonline.com</u> and we will do our very best to help. You can also contact us via our website **www.homeinonline.com** 



TWO PEOPLE RECOMMENDED

## PC11 (MINNOW)

#### General Care:

Keep furniture out of direct sunlight. Use mats and coasters to protect surfaces. Do not place hot or wet items directly onto unprotected surfaces.

#### **Cleaning:**

Wipe surfaces with a clean damp (not wet) cloth then dry with a clean lint free cotton cloth. Glass surfaces may be polished with window or other glass cleaning liquids.

Please retain cartons until assembled as goods MUST be returned in original packaging.

A43 200506(English)

\*single use and limited to 1 of each item of matching furniture

///// PC11

## PARTS LIST



## SCREWS LIST

| PART | QTY. | ITEM    | PART | QTY. | ITEM         |         |
|------|------|---------|------|------|--------------|---------|
| Α    | 4    | 6X50MM  | E    | 4    | 4X14MM       | () TUTT |
| В    | 8    | 6X40MM  | F    | 4    | $\Phi$ 10 MM |         |
| С    | 4    | 4X28MM  |      | 1    |              |         |
| D    | 4    | 6X25 MM |      |      |              |         |