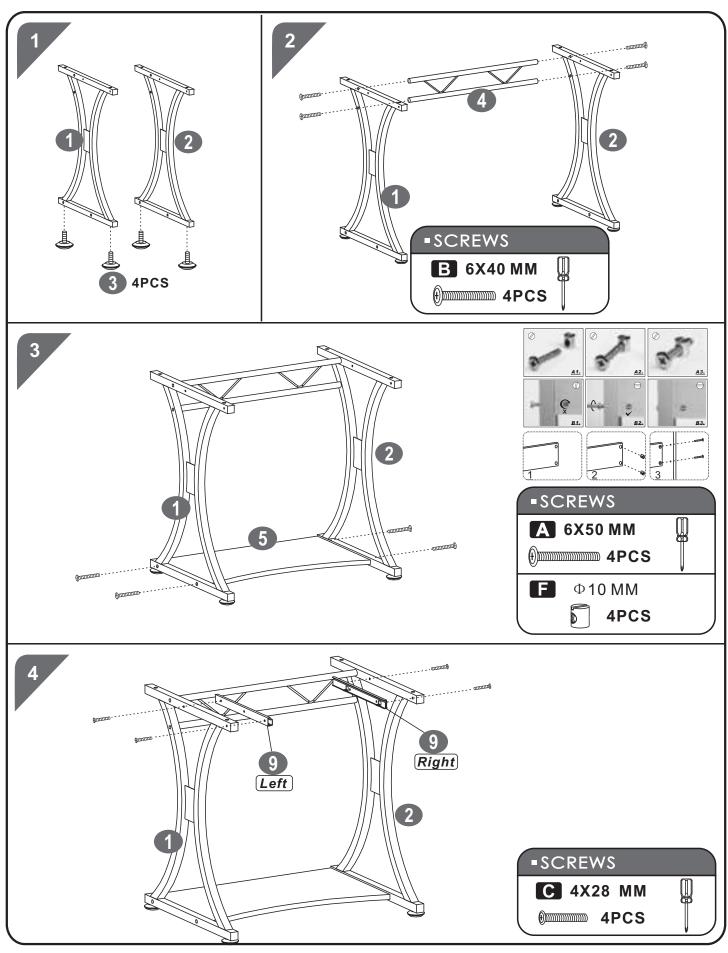

## SCREWS LIST

| PART | QTY. | ITEM    | PART | QTY. | ITEM         |         |
|------|------|---------|------|------|--------------|---------|
| Α    | 4    | 6X50MM  | E    | 4    | 4X14MM       | () TUTT |
| В    | 8    | 6X40MM  | F    | 4    | $\Phi$ 10 MM |         |
| С    | 4    | 4X28MM  |      | 1    |              |         |
| D    | 4    | 6X25 MM |      |      |              |         |