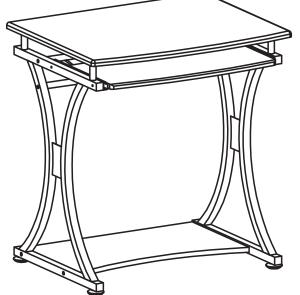

## for quality home and office furniture

[in]

# ASSEMBLY INSTRUCTIONS

Please read this guide carefully and check that you have all parts before you begin assembly. As a thank you for your purchase, we would like to offer you a 10% discount\* off our range of matching furniture on <u>www.homeinonline.com</u> with voucher code **10%MATCH**.

### Need help with your item or unhappy?

If you have **ANY** questions, please do not hesitate to email us on <u>info@homeinonline.com</u> and we will do our very best to help. You can also contact us via our website **www.homeinonline.com** 



TWO PEOPLE RECOMMENDED

## PC11 (MINNOW)

#### General Care:

Keep furniture out of direct sunlight. Use mats and coasters to protect surfaces. Do not place hot or wet items directly onto unprotected surfaces.

#### **Cleaning:**

Wipe surfaces with a clean damp (not wet) cloth then dry with a clean lint free cotton cloth. Glass surfaces may be polished with window or other glass cleaning liquids.

Please retain cartons until assembled as goods MUST be returned in original packaging.

A43 200506(English)

\*single use and limited to 1 of each item of matching furniture

///// PC11

## PARTS LIST



## SCREWS LIST

| PART | QTY. | ITEM    | PART | QTY. | ITEM         |         |
|------|------|---------|------|------|--------------|---------|
| Α    | 4    | 6X50MM  | E    | 4    | 4X14MM