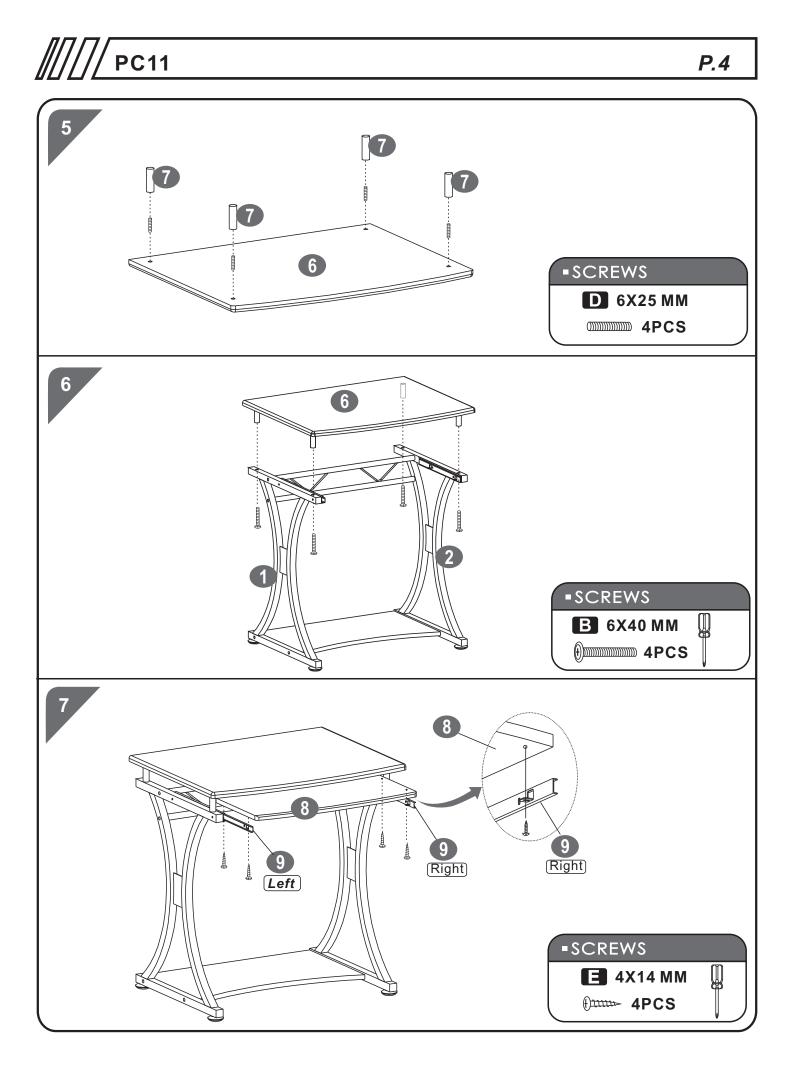

## SCREWS LIST

| PART | QTY. | ITEM    | PART | QTY. | ITEM         |         |
|------|------|---------|------|------|--------------|---------|
| Α    | 4    | 6X50MM  | E    | 4    | 4X14MM       | () TUTT |
| В    | 8    | 6X40MM  | F    | 4    | $\Phi$ 10 MM |         |
| С    | 4    | 4X28MM  |      | 1    |              |         |
| D    | 4    | 6X25 MM |      |      |              |         |