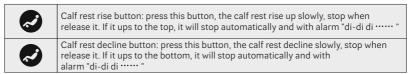

| Button | Description                                                                                                                                                                                                          |
|--------|----------------------------------------------------------------------------------------------------------------------------------------------------------------------------------------------------------------------|
|        | Sit up button: press this button, the backrest rise up slowly, calf rest decline slowly, will stop when release the button. If you up to the top, It will stop automatically and with alarm "di-di di ······ "       |
|        | Lie down button: press this button, the backrest decline slowly, calf rest rise up slowly, will stop when release the button. If you up to the bottom, it will stop au tomatically and with alarm "di-di di ······ " |