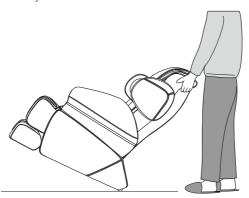

### 9. How to move the chair

Make sure wires are not in your way before you turn the back backward to a proper angle with the gravity center of the chair falls onto the casters. Then pull the chair forward or backward as you wish.