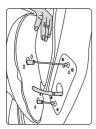

### 6. Upper arms installation

- Zipper the upper arms open which on the rear end, connect the air tubes between backrest frame and upper arms; insert the guide post on the upper arms into corresponding holes on the backrest frames, avoid to bending. (Figure 1)
- Pressing the upper arms and fixing it on the backrest frame with two screws, check the air tube whether it is bending and the zipper is pressing before it is fixed.(Figure 2)
- Pull zipper to the bottom, flapping the surface to make it smoothly(Figure 3).
- The installation finished. Note: do not yank, press and twist with force when using it. (Figure 4)

Figure 1

Figure 2

Figure 3

Figure 4