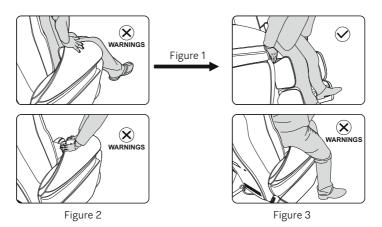

#### NOTES

- 1. When you stand up, cannot with your body press on the two sides top edge of armrest, see figure 1
- 2. Cannot press inward on the top edge of arm rest see figure 2
- 3. Cannot sit on the top edge of armrest see figure 3