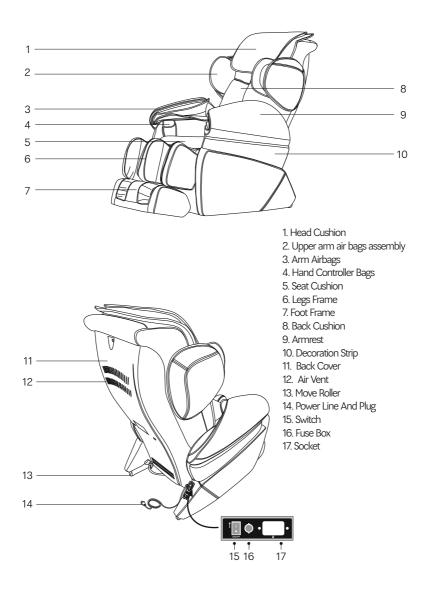

pecially maintained.
- Don't use edged res to thrust this product.
- Don't roll or pull this product above uneven ground, it should be lifted before moving.
- Please use it intermittently; don't make this product work continuously for long.

### 6. Solution of ordinary malfunctions.

- It is nature movement voice if the motor sounds while in usage.
- If the controller can't work normally, please check the plug and socket if they are connected strongly and make sure the switch is turned on.
- If the rated working time is over, the product will automatically activate the poweroff button; If this product works continuously for long, the temperature protector will make the product automatically power-off, it should be used again after half an hour's rest.

### Name and function of components



### Function

- Designed with a set of four wheel driven massage mechanical hands which can move up and down in the black rest
- It can detect massage point on upper body, shoulder position automatically and adjust it.
- Programmed with five human simulating massage mode: shiatsu, kneading, flapping, knocking and synchronism with kneading flapping.
- Programmed with five auto massage modes: auto (overall, neck and shoulder, back and waist), ease, stretch
- Programmed with two memory functions: it can reserve the mode and the angle currently as you like, you can call out next time when you turn on the machine.
- Manual selection of position and mode of massage for upper body: the following
  three positions of massage may be selected: fixed point, partial, and whole range,
  there are fiv