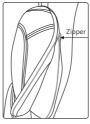

### 7. Pillow and backrest pad's dismounting and use manual.

Using pillows can reduce the kneading massage intensity on shoulder and neck, according to your needs to decide whether the pillow pad is needed (recommend head cushions). Backrest cushion and backrest connected by zipper (1), head cushion and backrest pad connected by thread gluing (2)