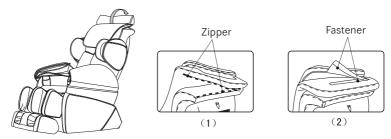

### 6. Upper arms installation

- Zipper the upper arms open which on the rear end, connect the air tubes between backrest frame and upper arms; insert the guide post on the upper arms into corresponding holes on the backrest frames, avoid to bending. (Figure 1)
- Pressing the upper arms and fixing it on the backrest frame with two screws, check the air tube whether it is bending and the zipper is pressing before it is fixed.(Figure 2)
- Pull zipper to the bottom, flapping the surface to make it smoothly(Figure 3).
- The installation finished. Note: do not yank, press and twist with force when using it. (Figure 4)

Figure 1

Figure 2

Figure 3

Figure 4

### 7. Pillow and backrest pad's dismounting and use manual.

Using pillows can reduce the kneading massage intensity on shoulder and neck, according to your needs to decide whether the pillow pad is needed (recommend head cushions). Backrest cushion and backrest connected by zipper (1), head cushion and backrest pad connected by thread gluing (2)