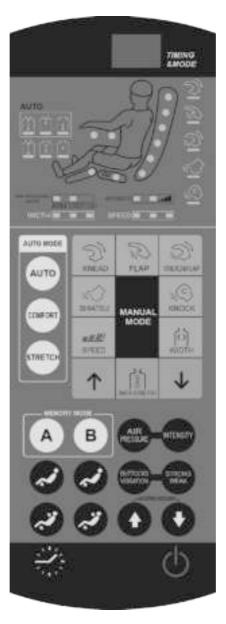

### 3. Start to massage

- 1). Press the red button to start massage.
- 2). First detect shoulder position and massage point, there will be 'Di...Di...' signal after detection. Then the shoulder position can be adjusted and massage chair will automatically adjust to a certain angle. When detecting shoulder postion and massage point, you can choose memory mode (memo A and memo B) and automatic mode (auto, comfort and stretch) to enter relative massage mode (jump directly over step 3 and step 4), and the angle automatic adjustment will stop.
- 3). If the roller is not in shoulder position, you can adjust it by pressing up and down button, there are 6 levels.

4) Default into ease mode, you can choose other massage modes to massage A. Characterized massage, upper body auto massage  $\,$ 

| Name                          | Button                    | Massage Content        | Massage Feature                                      | Display Status              |
|-------------------------------|---------------------------|------------------------|------------------------------------------------------|-----------------------------|
| Charac<br>auto m              | MEMORY                    | Memory<br>A Massage    | Restore to the stored massage<br>Status a to massage |                             |
| Characterized<br>auto massage | MEMORY<br>B               | Memory<br>B Massage    | Restore to the stored massage<br>Status B to massage |                             |
|                               |                           | Overall<br>massage     | massage on upper body back and forth                 | AUTO                        |
| Auto                          | Neck and shoulder massage |                        | massage focus on neck and shoulders                  | аито<br>(↑) (↑) (↑)         |
| Auto Massage                  |                           | Back and waist massage | massage focus on back and waist                      | аито<br>(↑) (↑) <u>(</u> ↑) |
| age                           | COMFORT                   | Fine massage           | Promote blood circulation, loose bones and muscles   | P1                          |
|                               | STRETCH                   | Stretch<br>massage     | Relieve fatigue, refresh yourself.                   | P2                          |

### B. Upper body manual massage, lower body manual massage

Upper body manual massage

| Function        | Button       | Description                                    | Display Status |
|-----------------|--------------|------------------------------------------------|----------------|
|                 | BACK STRETCH | Upper body (full cover) massage back and forth | <u>所</u> 的的    |
| BACK<br>STRETCH | BACK STRETCH | Extent (partial) massage back and forth        | 的 <u>的</u> 的   |
|                 | BACK STRETCH | Ermanent position (fixed point) massage        | 价价值            |

| Function  | Button         | Description, display status | Massage<br>balls adjustment |
|-----------|----------------|-----------------------------|-----------------------------|
|           | KNEAD          | <u> </u>                    | Speed, intensity            |
| 7         | FLAP           | Ď <u>V</u> Ď √ √            | Speed,<br>width, intensity  |
| Technique | KNEAD&<br>FLAP | <i>ŷ № ₩</i> *♦ *®          | Speed, intensity            |
| ие        | SHIATSU        | \$ 19 1\$ 1 <u>€</u> 16     | Speed,<br>width, intensity  |
|           | кноск          | Ŋ ½ Ŵ ₩ <u>@</u>            | Speed,<br>width, intensity  |

| Function | n Button   | Description               | Display Status            |
|----------|------------|---------------------------|---------------------------|
| SPEED    | 88 III III | 5 grades speed adjustable | SPEED 1 2 3 4 5           |
| WIDTH    | <b>(1)</b> | 3 grades width adjustable | WIDTH Marrow Middle Width |

• Lower body air pressure manual massage

| Function     | Button     | Description                                                                            | Display Status                    |
|--------------|------------|----------------------------------------------------------------------------------------|-----------------------------------|
| Α            | >          | Model 1, massage on arms, buttock, foot. 3 grades intensity adjustable                 | AIR PRESSURE MODE ARM LOWER BODY  |
| Air pressure | Air        | Model 2, massage on buttock, foot. 3 grades intensity adjustable                       | AIR PRESSURE MODE ARM LOWER BODY  |
| re           | ਰ pressure | Model 3, massage on arms, 3 grades intensity adjustable                                | AIR PRESSURE MODE  ARM LOWER BODY |
| Intensity    | INTENSITY  | Air-pressure intensity: It has strong, middle, week 3 level of circulatory adjustment. | Strong Addle Middle Week Addle    |

### C. Other manual function

| Function           | Button         | Description                                          | Display Status                       |
|--------------------|----------------|------------------------------------------------------|--------------------------------------|
| Buttocks vibration | MEDATION       | Buttocks vibration function switch option            |                                      |
| Strong<br>weak     | STRONG<br>WEAK | Vibration Strong/ weak 2 options circular adjustment | Strong: LED ON<br>Weak: LED flashing |

| Function     | Button | Description                                              | Display Status |
|--------------|--------|----------------------------------------------------------|----------------|
| Time setting |        | With 4 grades massage time adjustable: 15, 20, 25, 30min | 88 MIN         |