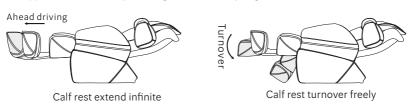

### 5. Calf rest extend infinite or turnover freely

• Calf rest using extend infinite adjust function, fit for different heights using foot support turn over freely, massage on foot at any angle.