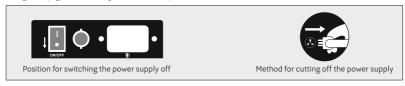

#### NOTES

If the massage time is up, and without memory function, backrest and calf rest cannot restore automatically.

• Cut off the power of the whole machine Figure (figure of the power cut off).