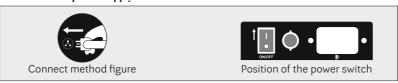

### 1. Switch on the power supply of the whole unit

#### NOTES

If the massage time is up, and without memory function, backrest and calf rest cannot restore automatically.

• Cut off the power of the whole machine Figure (figure of the power cut off).