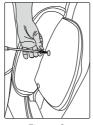

### 6. Upper arms installation

- Zipper the upper arms open which on the rear end, connect the air tubes between backrest frame and upper arms; insert the guide post on the upper arms into corresponding holes on the backrest frames, avoid to bending. (Figure 1)
- Pressing the upper arms and fixing it on the backrest frame with two screws, check the air tube whether it is bending and the zipper is pressing before it is fixed.(Figure 2)
- Pull zipper to the bottom, flapping the surface to make it smoothly(Figure 3).
- The installation finished. Note: do not yank, press and twist with force when using it. (Figure 4)

Figure 1

Figure 2

Figure 3

Figure 4