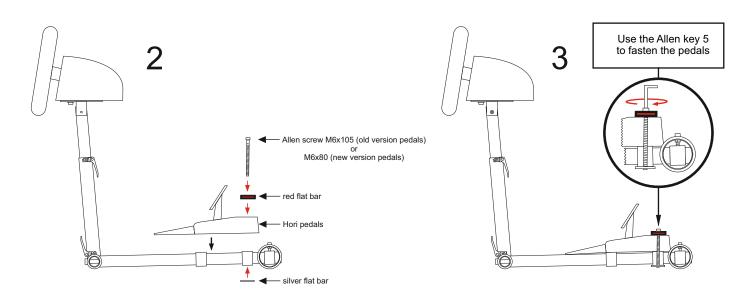

## Hori wheels are mounted with 1 Allen screw M10x16.

Thrustmaster F430, TX, T300RS, wheels are mounted with 2 Allen screws M6x16 only.

Tightening the screws too much can cause damage to the wheel and pedals.